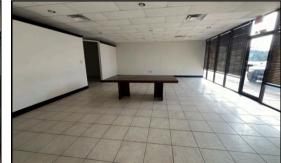

## Karen Plaza

**Suite 3**- Retail Space, Modified Gross Lease
• 1,100 SF approx.

- \$1.50/SF/month
- Rent includes water & dumpster
- Zero NNN fees
- Spacious retail/showroom (tiled throughout), 2 partitioned walls towards back of space, & 1 RR.

## Suite 3

Retail Space 1,110 SF

Suite 3 is a large retail office or showroom.

This space is fully tiled, and features a partitioned back area that can be used as an office.

Suite 3 has 1 breakroom, & 1 restroom.