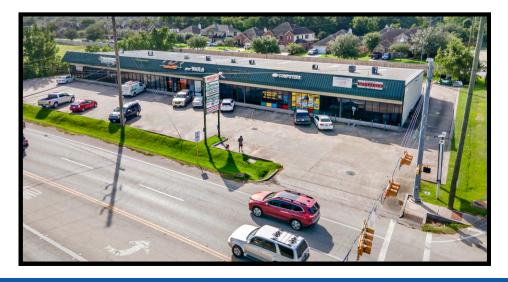

## **KAREN PLAZA**

2810 Louetta Rd., Suite 3 (Retail Space), Spring, TX 77388 (Approximately 1,100 SF)

<sup>\*</sup>All Measurements Are Approximate