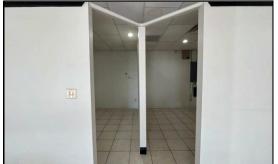

## Karen Plaza

**Suite 3**- Retail Space, Modified Gross Lease
• 1,100 SF approx.

- \$1.50/SF/month
- Rent includes water & dumpster
- Zero NNN fees
- Spacious retail/showroom (tiled throughout), 2 partitioned walls towards back of space, & 1 RR.

## Suite 3

Retail Space 1,110 SF

Suite 3 is a large retail office or showroom.

This space is fully tiled, and features a partitioned back area that can be used as an office.

Suite 3 has 1 breakroom, & 1 restroom.