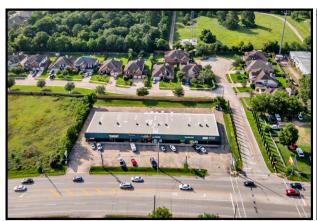

## **KAREN PLAZA**

2810 Louetta Rd., Suite 3 (Retail Space), Spring, TX 77388 (Approximately 1,100 SF)

<sup>\*</sup>All Measurements Are Approximate