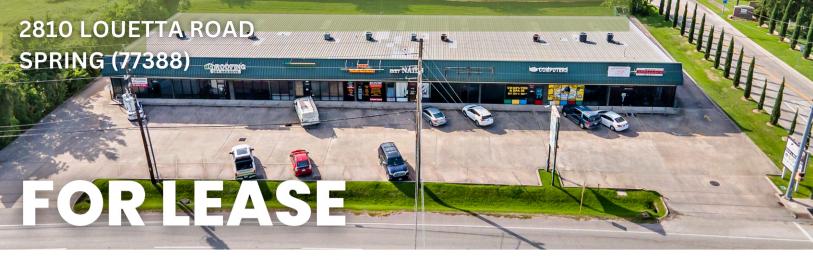

## **KAREN PLAZA**

2810 Louetta Rd., Suite 3 (Retail Space), Spring, TX 77388 (Approximately 1,100 SF)

<sup>\*</sup>All Measurements Are Approximate