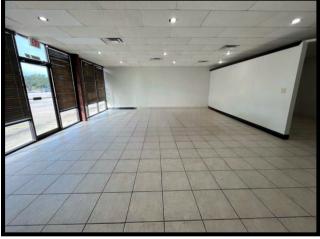

## Karen Plaza

**Suite 3**- Retail Space, Modified Gross Lease
• 1,100 SF approx.

- \$1.50/SF/month
- Rent includes water & dumpster
- Zero NNN fees
- Spacious retail/showroom (tiled throughout), 2 partitioned walls towards back of space, & 1 RR.

## Suite 3

Retail Space 1,110 SF

Suite 3 is a large retail office or showroom.

This space is fully tiled, and features a partitioned back area that can be used as an office.

Suite 3 has 1 breakroom, & 1 restroom.