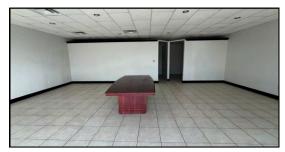

## Suite 3

Retail Space 1,110 SF

Suite 3 is a large retail office or showroom.

This space is fully tiled, and features a partitioned back area that can be used as an office.

Suite 3 has 1 breakroom, & 1 restroom.