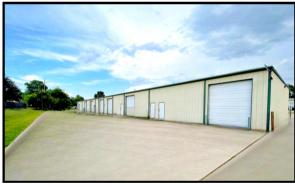

Karen Plaza Site Plan & Availability

| BACK OF PROPERTY  |        |                                             |               |        |        |        |
|-------------------|--------|---------------------------------------------|---------------|--------|--------|--------|
| LEASED            | LEASED | LEASED                                      | LEASED        | LEASED | LEASED | LEASED |
| LEASED            | LEASED | ✓ Suite 3  Retail Showroom or Retail Office | LEASED LEASED | LEASED | LEASED | LEASED |
| FRONT OF PROPERTY |        |                                             |               |        |        |        |

## **KAREN PLAZA**

2810 Louetta Rd., Suite 3 (Retail Space), Spring, TX 77388 (Approximately 1,100 SF)

<sup>\*</sup>All Measurements Are Approximate