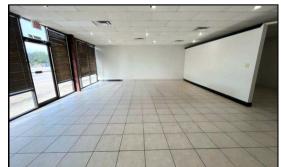

## Karen Plaza

**Suite 3**- Retail Space, Modified Gross Lease
• 1,100 SF approx.

- \$1.50/SF/month
- Rent includes water & dumpster
- Zero NNN fees
- Spacious retail/showroom (tiled throughout), 2 partitioned walls towards back of space, & 1 RR.

## Suite 3

Retail Space 1,110 SF

Suite 3 is a large retail office or showroom.

This space is fully tiled, and features a partitioned back area that can be used as an office.

Suite 3 has 1 breakroom, & 1 restroom.