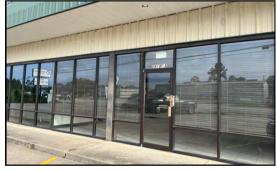

## Karen Plaza

**Suite 3**- Retail Space, Modified Gross Lease
• 1,100 SF approx.

- \$1.50/SF/month
- Rent includes water & dumpster
- Zero NNN fees
- Spacious retail/showroom (tiled throughout), 2 partitioned walls towards back of space, & 1 RR.

## **KAREN PLAZA**

2810 Louetta Rd., Suite 3 (Retail Space), Spring, TX 77388 (Approximately 1,100 SF)

<sup>\*</sup>All Measurements Are Approximate