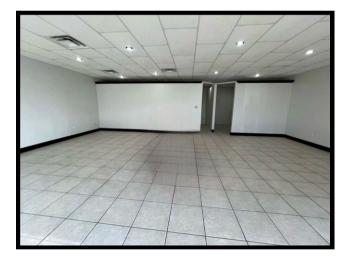

## Karen Plaza

**Suite 3**- Retail Space, Modified Gross Lease
• 1,100 SF approx.

- \$1.50/SF/month
- Rent includes water & dumpster
- Zero NNN fees
- Spacious retail/showroom (tiled throughout), 2 partitioned walls towards back of space, & 1 RR.

## Suite 3

Retail Space 1,110 SF

Suite 3 is a large retail office or showroom.

This space is fully tiled, and features a partitioned back area that can be used as an office.

Suite 3 has 1 breakroom, & 1 restroom.