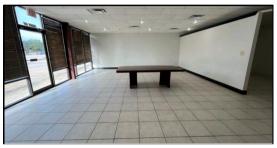

## Suite 3

Retail Space 1,110 SF

Suite 3 is a large retail office or showroom.

This space is fully tiled, and features a partitioned back area that can be used as an office.

Suite 3 has 1 breakroom, & 1 restroom.