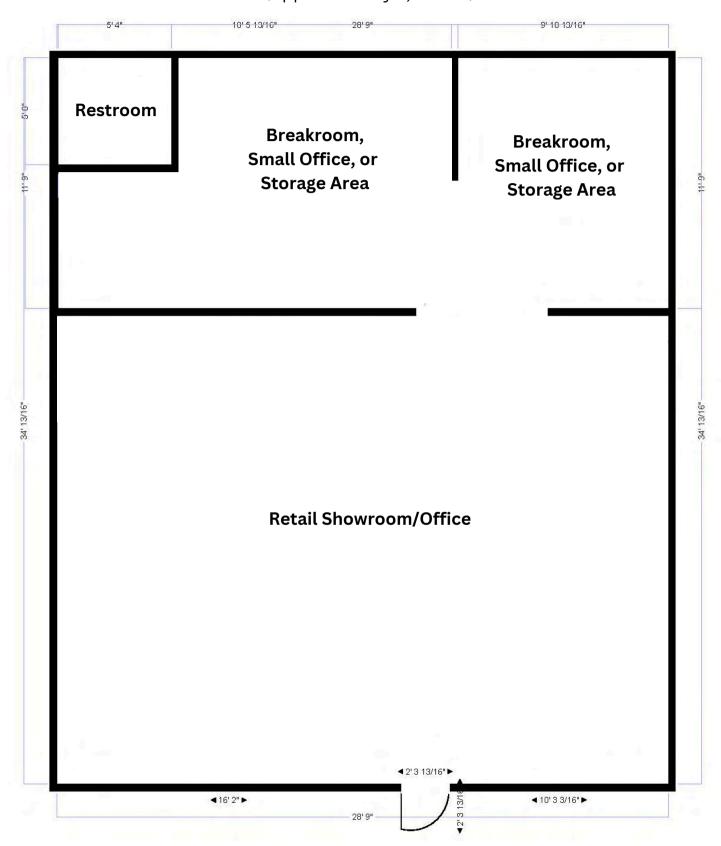

## **KAREN PLAZA**

2810 Louetta Rd., Suite 3 (Retail Space), Spring, TX 77388 (Approximately 1,100 SF)

<sup>\*</sup>All Measurements Are Approximate