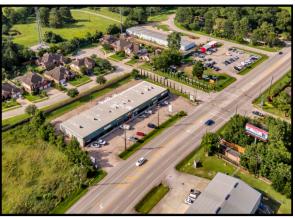

## **KAREN PLAZA**

2810 Louetta Rd., Suite 3 (Retail Space), Spring, TX 77388 (Approximately 1,100 SF)

<sup>\*</sup>All Measurements Are Approximate