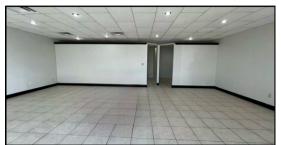

## Suite 3

Retail Space 1,110 SF

Suite 3 is a large retail office or showroom.

This space is fully tiled, and features a partitioned back area that can be used as an office.

Suite 3 has 1 breakroom, & 1 restroom.