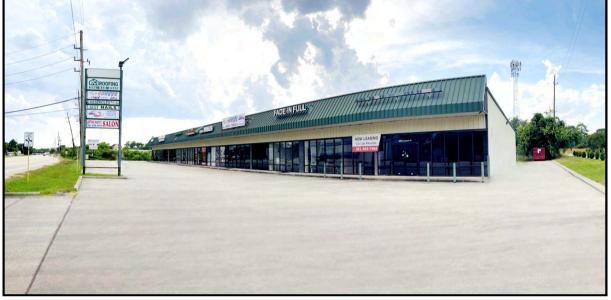

## Karen Plaza

**Suite 3**- Retail Space, Modified Gross Lease
• 1,100 SF approx.

- \$1.50/SF/month
- Rent includes water & dumpster
- Zero NNN fees
- Spacious retail/showroom (tiled throughout), 2 partitioned walls towards back of space, & 1 RR.

## Suite 3

Retail Space 1,110 SF

Suite 3 is a large retail office or showroom.

This space is fully tiled, and features a partitioned back area that can be used as an office.

Suite 3 has 1 breakroom, & 1 restroom.