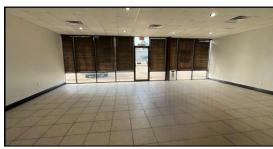

## Suite 3

Retail Space 1,110 SF

Suite 3 is a large retail office or showroom.

This space is fully tiled, and features a partitioned back area that can be used as an office.

Suite 3 has 1 breakroom, & 1 restroom.