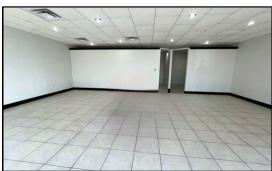

## Suite 3

Retail Space 1,110 SF

Suite 3 is a large retail office or showroom.

This space is fully tiled, and features a partitioned back area that can be used as an office.

Suite 3 has 1 breakroom, & 1 restroom.