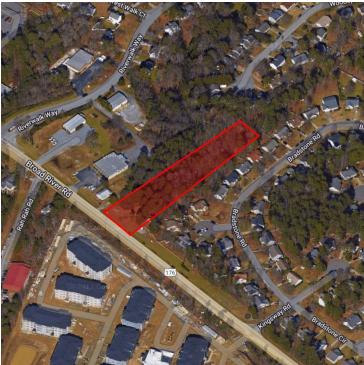

|
|                 |                 | <ul> <li>High traffic count for maximum visibility</li> </ul>                                                                                                                                           |
| Price / SF:     | \$4.38          | <ul> <li>- Valuable usage approvals in place</li> </ul>                                                                                                                                                 |
|                 |                 | <ul> <li>Strategic location in the thriving Columbia area</li> </ul>                                                                                                                                    |





7106 Broad River Rd Irmo, SC 29063

## Additional Photos











7106 Broad River Rd Irmo, SC 29063

### Location Maps







7106 Broad River Rd Irmo, SC 29063

## **Demographics Map & Report**



| POPULATION          | 1 MILE    | 5 MILES   | 10 MILES  |
|---------------------|-----------|-----------|-----------|
| Total population    | 6,230     | 91,013    | 277,465   |
| Median age          | 33.9      | 38.8      | 38.1      |
| Median age (Male)   | 33.6      | 37.2      | 36.5      |
| Median age (Female) | 33.3      | 39.8      | 39.4      |
| HOUSEHOLDS & INCOME | 1 MILE    | 5 MILES   | 10 MILES  |
| Total households    | 2,565     | 38,054    | 120,382   |
| # of persons per HH | 2.4       | 2.4       | 2.3       |
| Average HH income   | \$58,352  | \$74,389  | \$68,798  |
| Average house value | \$153,867 | \$169,862 | \$175,780 |