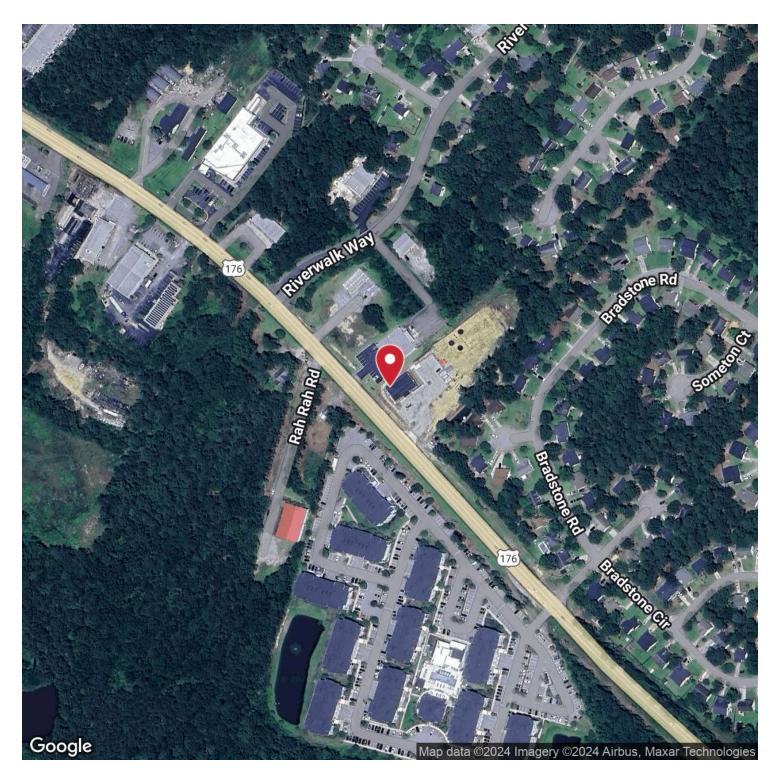

igh traffic count for maximum visibility</li> </ul>                                                                                                                                           |
| Price / SF:     | \$4.38          | <ul> <li>- Valuable usage approvals in place</li> </ul>                                                                                                                                                 |
|                 |                 | <ul> <li>Strategic location in the thriving Columbia area</li> </ul>                                                                                                                                    |





7106 Broad River Rd Irmo, SC 29063

## Additional Photos











7106 Broad River Rd Irmo, SC 29063

### Location Maps







7106 Broad River Rd Irmo, SC 29063

## **Demographics Map & Report**



| POPULATION          | 1 MILE    | 5 MILES   | 10 MILES  |
|---------------------|-----------|-----------|-----------|
| Total population    | 6,230     | 91,013    | 277,465   |
| Median age          | 33.9      | 38.8      | 38.1      |
| Median age (Male)   | 33.6      | 37.2      | 36.5      |
| Median age (Female) | 33.3      | 39.8      | 39.4      |
| HOUSEHOLDS & INCOME | 1 MILE    | 5 MILES   | 10 MILES  |
| Total households    | 2,565     | 38,054    | 120,382   |
| # of persons per HH | 2.4       | 2.4       | 2.3       |
| Average HH income   | \$58,352  | \$74,389  | \$68,798  |
| Average house value | \$153,867 | \$169,862 | \$175,780 |
| TRAFFIC COUNTS      |           |           |           |

2