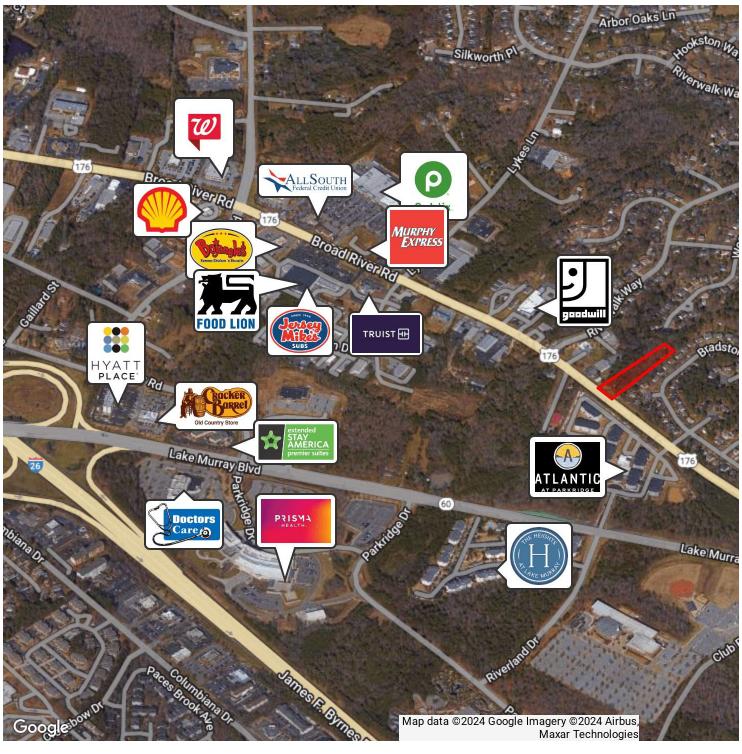

MILES  |
|---------------------|-----------|-----------|-----------|
| Total population    | 6,230     | 91,013    | 277,465   |
| Median age          | 33.9      | 38.8      | 38.1      |
| Median age (Male)   | 33.6      | 37.2      | 36.5      |
| Median age (Female) | 33.3      | 39.8      | 39.4      |
| HOUSEHOLDS & INCOME | 1 MILE    | 5 MILES   | 10 MILES  |
| Total households    | 2,565     | 38,054    | 120,382   |
| # of persons per HH | 2.4       | 2.4       | 2.3       |
| Average HH income   | \$58,352  | \$74,389  | \$68,798  |
| Average house value | \$153,867 | \$169,862 | \$175,780 |
| TRAFFIC COUNTS      |           |           |           |

25,000/day

\* Demographic data derived from 2020 ACS - US Census





7106 Broad River Rd Irmo, SC 29063

### **Retailer Map**