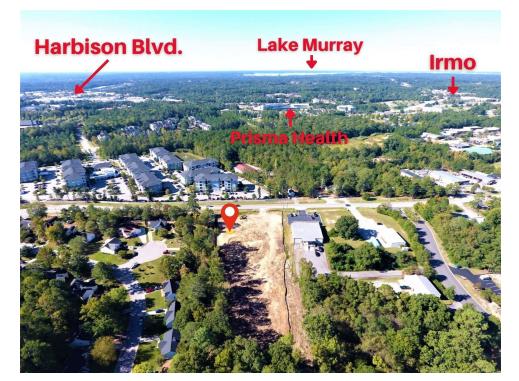

|
|                 |                 | <ul> <li>High traffic count for maximum visibility</li> </ul>                                                                                                                                           |
| Price / SF:     | \$4.38          | <ul> <li>- Valuable usage approvals in place</li> </ul>                                                                                                                                                 |
|                 |                 | <ul> <li>Strategic location in the thriving Columbia area</li> </ul>                                                                                                                                    |





7106 Broad River Rd Irmo, SC 29063

## Additional Photos











7106 Broad River Rd Irmo, SC 29063

### Location Maps







7106 Broad River Rd Irmo, SC 29063

## **Demographics Map & Report**



| POPULATION          | 1 MILE    | 5 MILES   | 10 MILES  |
|---------------------|-----------|-----------|-----------|
| Total population    | 6,230     | 91,013    | 277,465   |
| Median age          | 33.9      | 38.8      | 38.1      |
| Median age (Male)   | 33.6      | 37.2      | 36.5      |
| Median age (Female) | 33.3      | 39.8      | 39.4      |
| HOUSEHOLDS & INCOME | 1 MILE    | 5 MILES   | 10 MILES  |
| Total households    | 2,565     | 38,054    | 120,382   |
| # of persons per HH | 2.4       | 2.4       | 2.3       |
| Average HH income   | \$58,352  | \$74,389  | \$68,798  |
| Average house value | \$153,867 | \$169,862 | \$175,780