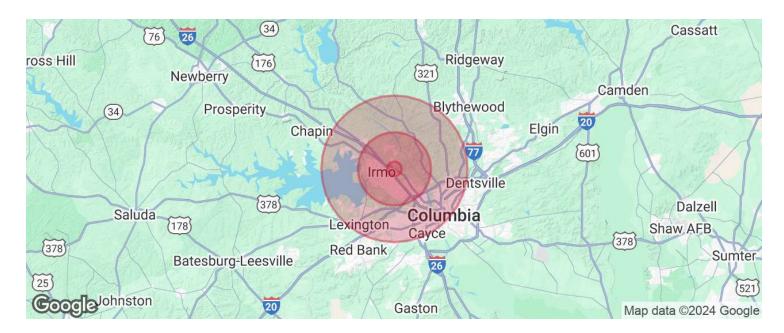

|
| Price / SF:     | \$4.38          | <ul> <li>- Valuable usage approvals in place</li> </ul>                                                                                                                                                 |
|                 |                 | <ul> <li>Strategic location in the thriving Columbia area</li> </ul>                                                                                                                                    |





7106 Broad River Rd Irmo, SC 29063

## Additional Photos











7106 Broad River Rd Irmo, SC 29063

### Location Maps







7106 Broad River Rd Irmo, SC 29063

## **Demographics Map & Report**



| POPULATION          | 1 MILE    | 5 MILES   | 10 MILES  |
|---------------------|-----------|-----------|-----------|
| Total population    | 6,230     | 91,013    | 277,465   |
| Median age          | 33.9      | 38.8      | 38.1      |
| Median age (Male)   | 33.6      | 37.2      | 36.5      |
| Median age (Female) | 33.3      | 39.8      | 39.4      |
| HOUSEHOLDS & INCOME | 1 MILE    | 5 MILES   | 10 MILES  |
| Total households    | 2,565     | 38,054    | 120,382   |
| # of persons per HH | 2.4       | 2.4       | 2.3       |
| Average HH income   | \$58,352  | \$74,389  | \$68,798  |
| Average house value | \$153,867 | \$169,862 | \$175,780 |
| TRAFFIC COUNTS      |           |           |           |

25,000/day

\* Demographic data derived from 2020 ACS - US Census





7106 B