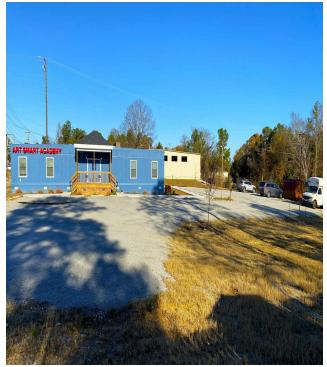

|
|                 |                 | <ul> <li>High traffic count for maximum visibility</li> </ul>                                                                                                                                           |
| Price / SF:     | \$4.38          | <ul> <li>- Valuable usage approvals in place</li> </ul>                                                                                                                                                 |
|                 |                 | <ul> <li>Strategic location in the thriving Columbia area</li> </ul>                                                                                                                                    |





7106 Broad River Rd Irmo, SC 29063

## Additional Photos











7106 Broad River Rd Irmo, SC 29063

### Location Maps







7106 Broad River Rd Irmo, SC 29063

## **Demographics Map & Report**



| POPULATION          | 1 MILE    | 5 MILES   | 10 MILES  |
|---------------------|-----------|-----------|-----------|
| Total population    | 6,230     | 91,013    | 277,465   |
| Median age          | 33.9      | 38.8      | 38.1      |
| Median age (Male)   | 33.6      | 37.2      | 36.5      |
| Median age (Female) | 33.3      | 39.8      | 39.4      |
| HOUSEHOLDS & INCOME | 1 MILE    | 5 MILES   | 10 MILES  |
| Total households    | 2,565     | 38,054    | 120,382   |
| # of persons per HH | 2.4       | 2.4       | 2.3       |
| Average HH income   | \$58,352  | \$74,389  | \$68,798  |
| Average house value | \$153,867 | \$169,862 | \$175,780 |
|