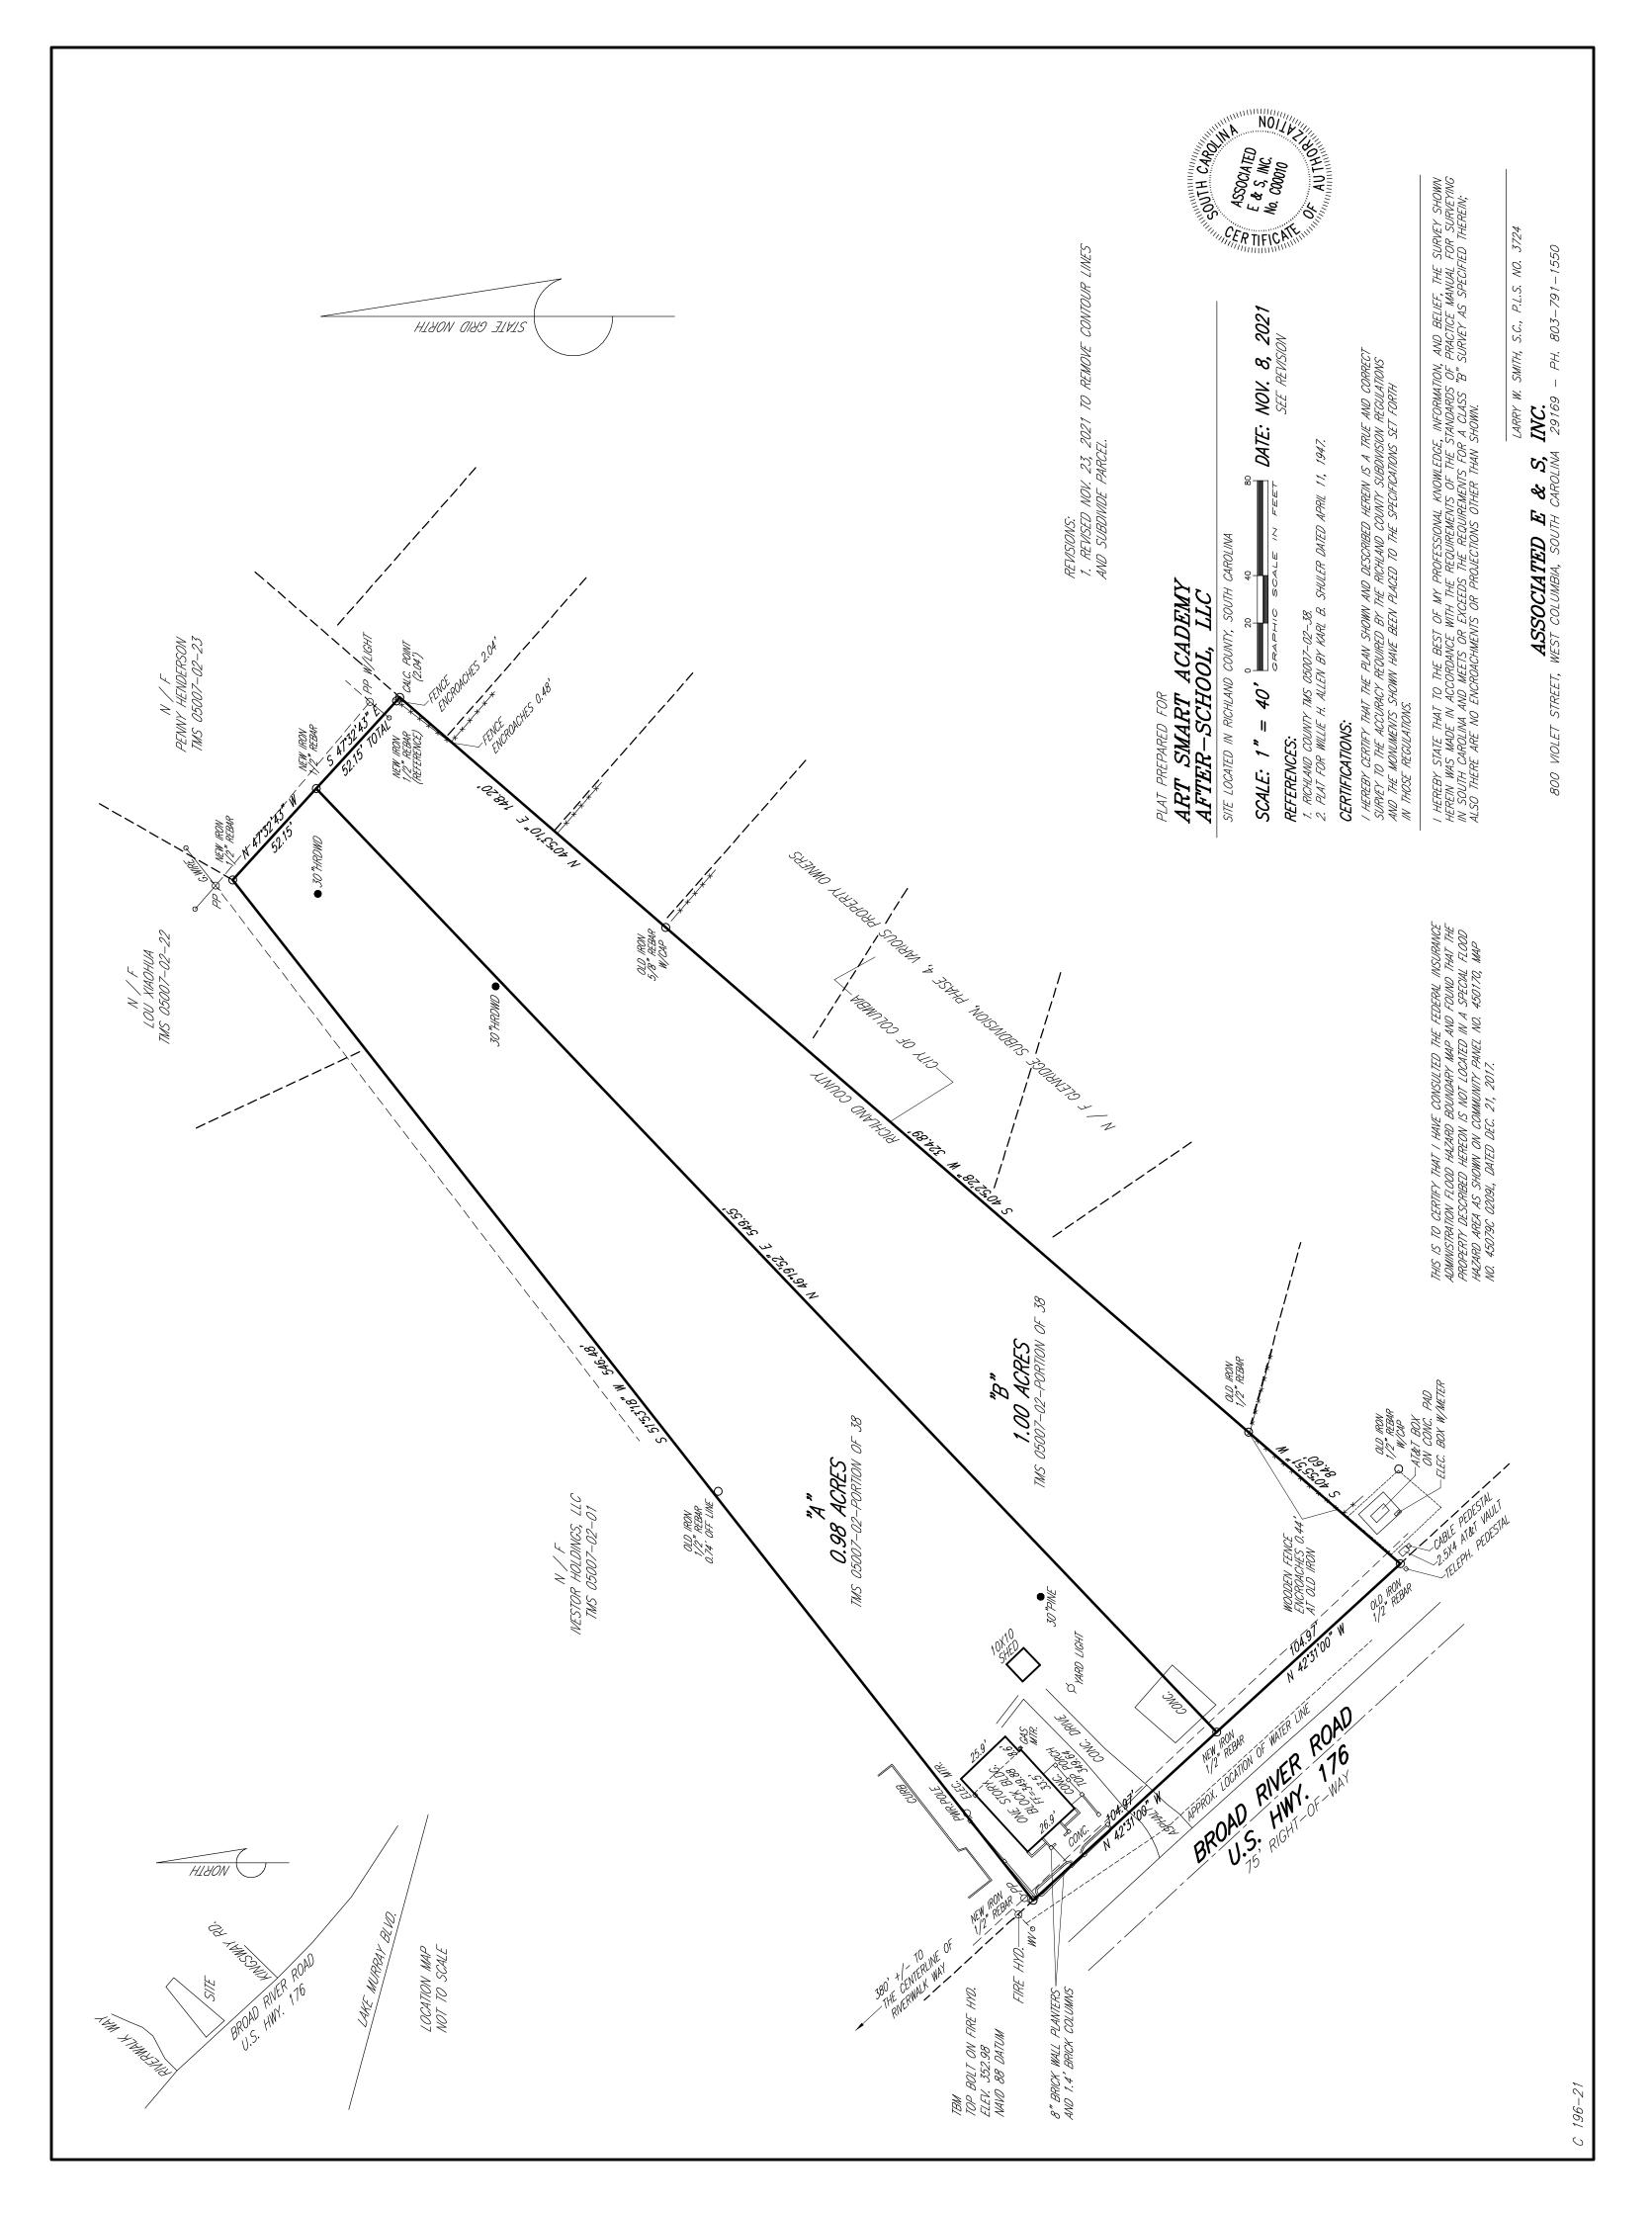

|
|---------------------|-----------|-----------|-----------|
| Total population    | 6,230     | 91,013    | 277,465   |
| Median age          | 33.9      | 38.8      | 38.1      |
| Median age (Male)   | 33.6      | 37.2      | 36.5      |
| Median age (Female) | 33.3      | 39.8      | 39.4      |
| HOUSEHOLDS & INCOME | 1 MILE    | 5 MILES   | 10 MILES  |
| Total households    | 2,565     | 38,054    | 120,382   |
| # of persons per HH | 2.4       | 2.4       | 2.3       |
| Average HH income   | \$58,352  | \$74,389  | \$68,798  |
| Average house value | \$153,867 | \$169,862 | \$175,780 |
| TRAFFIC COUNTS      |           |           |           |

25,000/day

\* Demographic data derived from 2020 ACS - US Census





7106 Broad River Rd Irmo, SC 29063

### **Retailer Map**