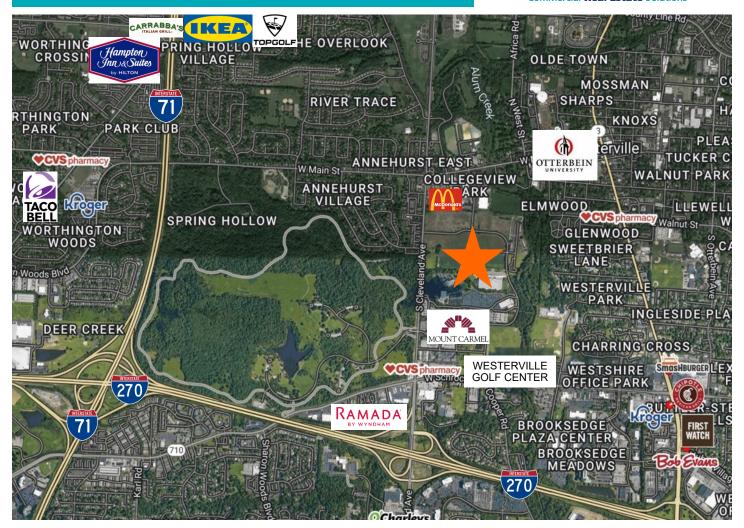

#### PROPERTY HIGHLIGHTS

- 7.5-acre Land Development Opportunity
- Easy walking distance to Otterbein University by new pedestrian bridge
- Possible Student Housing Development
- Rapid growth in the area
- Permitted uses: Office, Retail, Commercial, Residential
- Zoned: PD, Planned Development
- Adjacent to new luxury apartments
- Call Jim Reckers for pricing (513) 265-1700