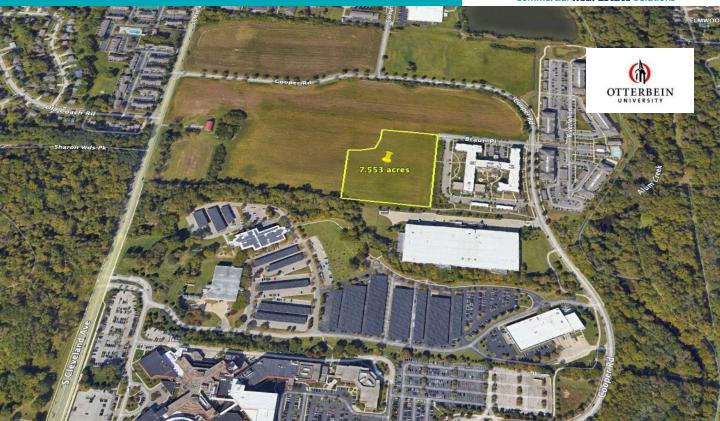

Cooper Road Westerville, OH 43081

Commercial Real Estate Solutions®

#### PROPERTY HIGHLIGHTS

- 7.5-acre Land Development Opportunity
- Easy walking distance to Otterbein University by new pedestrian bridge
- Possible Student Housing Development
- Rapid growth in the area
- Permitted uses: Office, Retail, Commercial, Residential
- Zoned: PD, Planned Development
- Adjacent to new luxury apartments
- Call Jim Reckers for pricing (513) 265-1700

Jim Reckers, CCIM Vice President, Brokerage Direct: 513.265.1700 jreckers@equity.net

Equity, LLC 455 Delta Avenue, Suite 300 Cincinnati, OH 45226

Cooper Road Westerville, OH 43081

Commercial Real Estate Solutions®