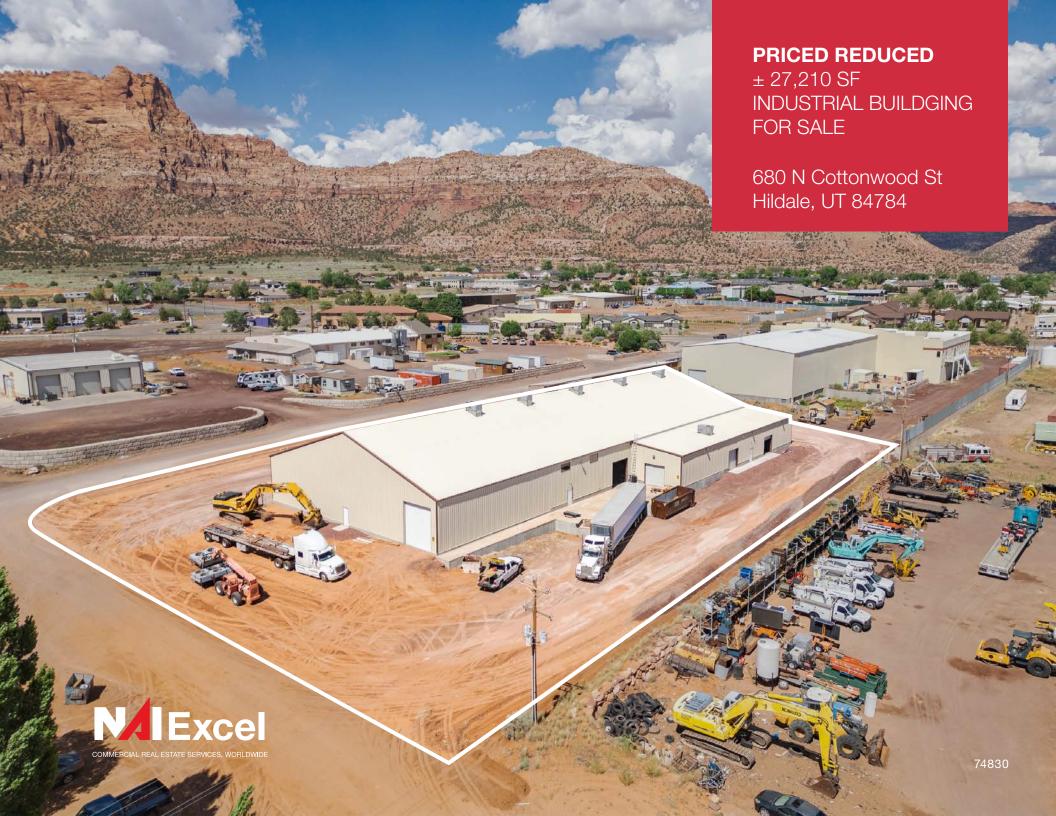

### 680 N Cottonwood Street Hildale, UT 84784

## Property Summary

| OFFERED PRICE | \$1,900,000                |
|---------------|----------------------------|
| BUILDING SIZE | ± 27,210 SF                |
| YEAR BUILT    | 2014                       |
| LOT SIZE      | ± 1.83 AC                  |
| TYPE          | Industrial   Manufacturing |
| ZONING        | M-1                        |
| TAX ID        | HD-HDIP-19                 |

- 5 Overhead Doors
- 2 Docks
- 3-Phase power 1000 amps 480v
- 6-8" Concrete Floors
- Min Clear Height 18'
- Center Column Min Clear Height 28.4
- Bright Florescent Lighting
- No Fire Sprinklers, but 8" water main in place next to the building. City has indicated that sprinklers will be required for a CO or business permit.
- Building is Fiber-optic Serviced