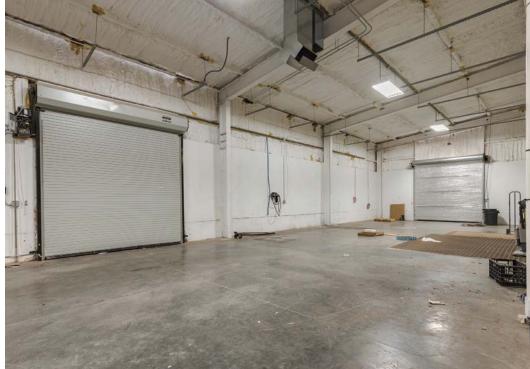

## Property Summary

| OFFERED PRICE | \$1,900,000                |
|---------------|----------------------------|
| BUILDING SIZE | ± 27,210 SF                |
| YEAR BUILT    | 2014                       |
| LOT SIZE      | ± 1.83 AC                  |
| TYPE          | Industrial   Manufacturing |
| ZONING        | M-1                        |
| TAX ID        | HD-HDIP-19                 |

- 5 Overhead Doors
- 2 Docks
- 3-Phase power 1000 amps 480v
- 6-8" Concrete Floors
- Min Clear Height 18'
- Center Column Min Clear Height 28.4
- Bright Florescent Lighting
- No Fire Sprinklers, but 8" water main in place next to the building. City has indicated that sprinklers will be required for a CO or business permit.
- Building is Fiber-optic Serviced