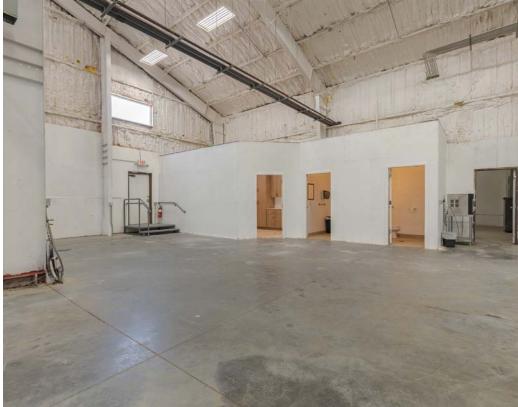

## Property Summary

| OFFERED PRICE | \$1,900,000                |
|---------------|----------------------------|
| BUILDING SIZE | ± 27,210 SF                |
| YEAR BUILT    | 2014                       |
| LOT SIZE      | ± 1.83 AC                  |
| TYPE          | Industrial   Manufacturing |
| ZONING        | M-1                        |
| TAX ID        | HD-HDIP-19                 |

- 5 Overhead Doors
- 2 Docks
- 3-Phase power 1000 amps 480v
- 6-8" Concrete Floors
- Min Clear Height 18'
- Center Column Min Clear Height 28.4
- Bright Florescent Lighting
- No Fire Sprinklers, but 8" water main in place next to the building. City has indicated that sprinklers will be required for a CO or business permit.
- Building is Fiber-optic Serviced