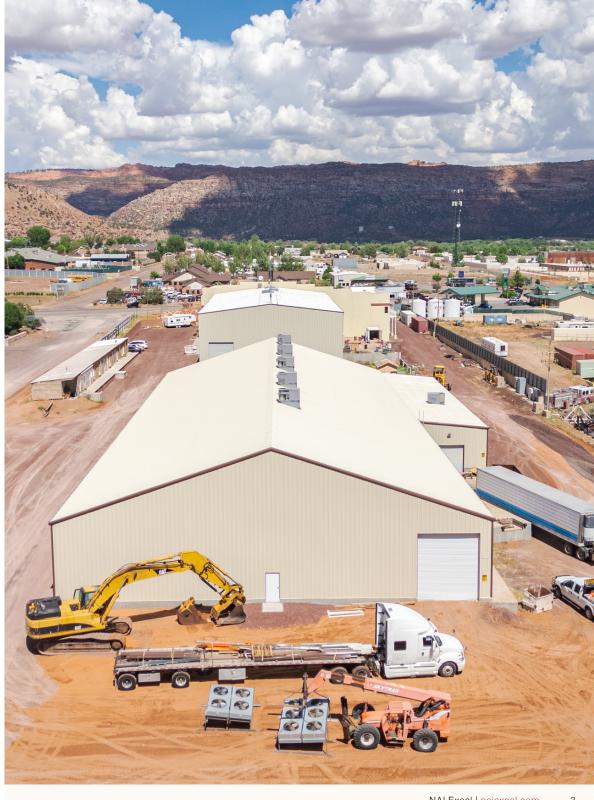

## Property Summary

| OFFERED PRICE | \$1,900,000                |
|---------------|----------------------------|
| BUILDING SIZE | ± 27,210 SF                |
| YEAR BUILT    | 2014                       |
| LOT SIZE      | ± 1.83 AC                  |
| TYPE          | Industrial   Manufacturing |
| ZONING        | M-1                        |
| TAX ID        | HD-HDIP-19                 |

- 5 Overhead Doors
- 2 Docks
- 3-Phase power 1000 amps 480v
- 6-8" Concrete Floors
- Min Clear Height 18'
- Center Column Min Clear Height 28.4
- Bright Florescent Lighting
- No Fire Sprinklers, but 8" water main in place next to the building. City has indicated that sprinklers will be required for a CO or business permit.
- Building is Fiber-optic Serviced