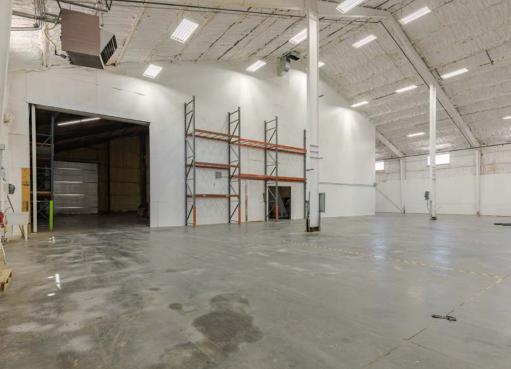

## Property Summary

| OFFERED PRICE | \$1,900,000                |
|---------------|----------------------------|
| BUILDING SIZE | ± 27,210 SF                |
| YEAR BUILT    | 2014                       |
| LOT SIZE      | ± 1.83 AC                  |
| TYPE          | Industrial   Manufacturing |
| ZONING        | M-1                        |
| TAX ID        | HD-HDIP-19                 |

- 5 Overhead Doors
- 2 Docks
- 3-Phase power 1000 amps 480v
- 6-8" Concrete Floors
- Min Clear Height 18'
- Center Column Min Clear Height 28.4
- Bright Florescent Lighting
- No Fire Sprinklers, but 8" water main in place next to the building. City has indicated that sprinklers will be required for a CO or business permit.
- Building is Fiber-optic Serviced