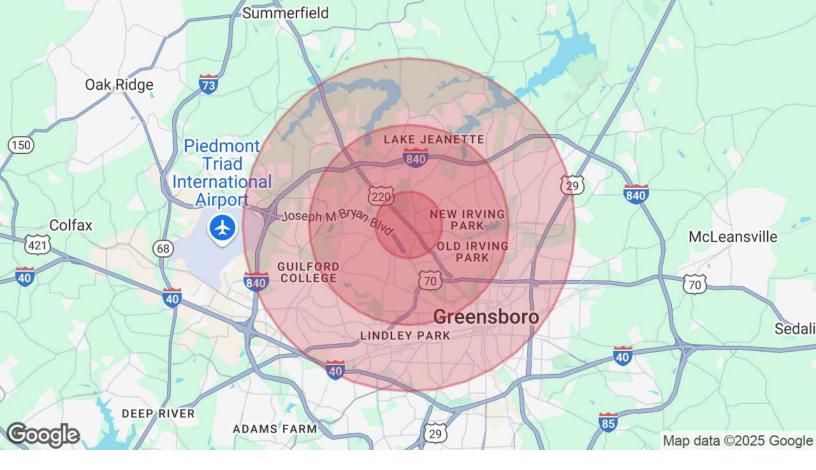

## RETAILER MAP

| Population                            | 1 Mile          | 3 Miles           | 5 Miles           |
|---------------------------------------|-----------------|-------------------|-------------------|
| Total population                      | 8,159           | 70,264            | 211,377           |
| Median age                            | 44              | 44                | 39                |
| Median age (male)                     | 42              | 42                | 38                |
| Median age (Female)                   | 46              | 45                | 40                |
|                                       |                 |                   |                   |
| Households & Income                   | 1 Mile          | 3 Miles           | 5 Miles           |
| Households & Income  Total households | 1 Mile<br>3,840 | 3 Miles<br>32,360 | 5 Miles<br>87,050 |
|                                       |                 |                   |                   |
| Total households                      | 3,840           | 32,360            | 87,050            |