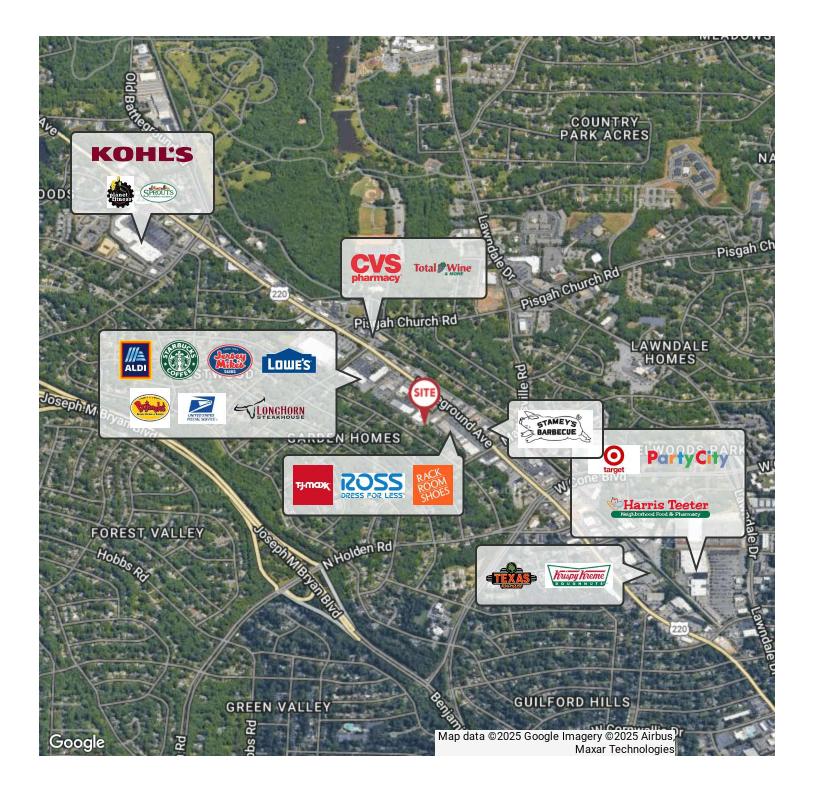

## RETAILER MAP

| Population                            | 1 Mile          | 3 Miles           | 5 Miles           |
|---------------------------------------|-----------------|-------------------|-------------------|
| Total population                      | 8,159           | 70,264            | 211,377           |
| Median age                            | 44              | 44                | 39                |
| Median age (male)                     | 42              | 42                | 38                |
| Median age (Female)                   | 46              | 45                | 40                |
|                                       |                 |                   |                   |
| Households & Income                   | 1 Mile          | 3 Miles           | 5 Miles           |
| Households & Income  Total households | 1 Mile<br>3,840 | 3 Miles<br>32,360 | 5 Miles<br>87,050 |
|                                       |                 |                   |                   |
| Total households                      | 3,840           | 32,360            | 87,050            |