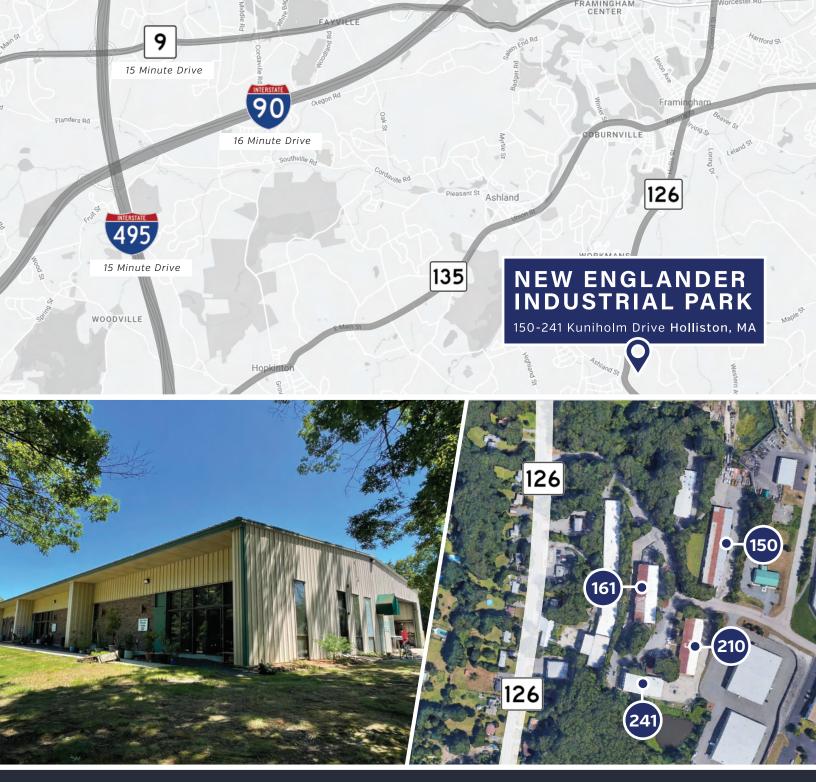

# NEW ENGLANDER INDUSTRIAL PARK PHOLLISTON, MA

SVN | Parsons Commercial Group | Boston is pleased to announce the opportunity to lease ±1,595 - 8,500 SF of industrial space at New Englander Industrial Park located at 150-161-210 Kuniholm Drive, Holliston, MA.

#### **150 KUNIHOLM DRIVE** 210 KUNIHOLM DRIVE **161 KUNIHOLM DRIVE** ±5.500 SF Industrial ±3.000-8.500 SF Industrial ±1.595 SF Industrial 2 Drive-In Doors, 1 Loading Dock 1 Drive-In Door 1 Drive-In Door, 1 Loading Dock Potential for Outside Storage ±500 Office 1 Roll Up Door 1 Small Office ±1,500 Office 16' Clear in Warehouse 16' Clear in Warehouse 10'-12' Clear Available January 1, 2025 Available 9/1 Available Immediately

#### CENTRAL LOCATION Located off Route 126. Close proximity to major routes.

- Established Industrial Park New Englander Industrial Park is a well-established 75-acre park on Route 126, with 14 buildings and over 500,000 SF of space, allowing for expansion.
- **Centrally Located off Route 126** Access to major routes within a 7-mile radius, including 495, Mass Pike, and Route 9.
- **Join All Sizes of Growing Companies** New Englander Industrial Park is home to biotech, manufacturers, logistics, and tech firms. Imagine your business here!