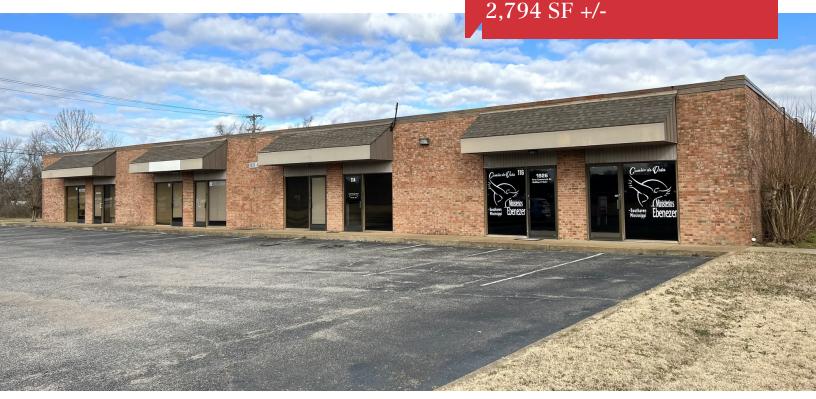

## 1926 First Commercial Drive

Southaven, Mississippi 38671

## **Property Features**

- Suite 109,111, & 112: 2,794 SF
- Asking rent per SF per Year: \$10.74 SF/MG
- Rent per month: \$2,500
- 2 restrooms
- 2 large open areas
- 2 private offices
- Break room
- Conveniently located near Highway 51 and Stateline Road