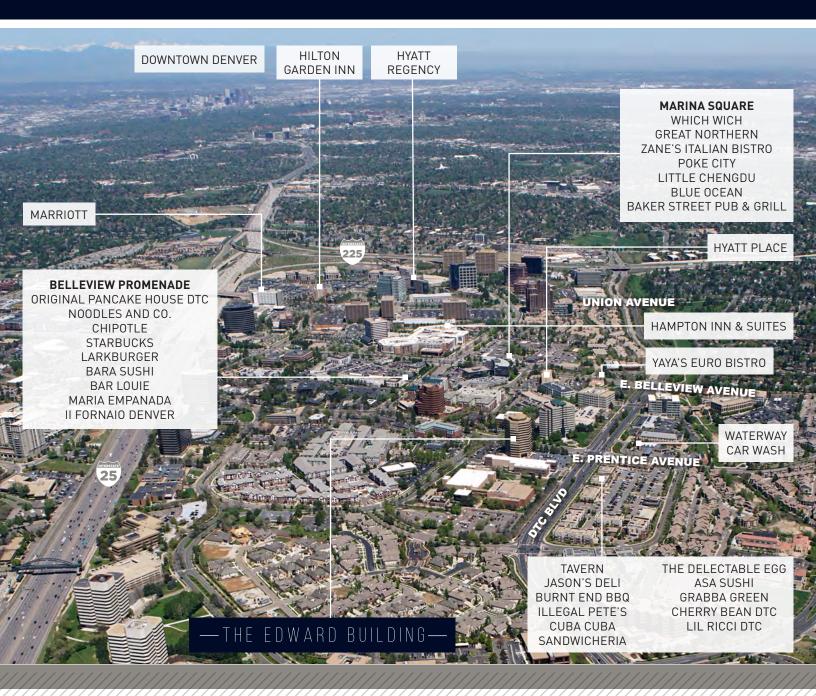

## PRIME LOCATION

Near hotels, restaurants, and many upscale retail centers

Access to I-225, I-25, Belleview Avenue and DTC Boulevard.

**SERGIO CASTAÑEDA** +1 720 528 6314 sergio.castaneda@cbre.com JOHN MAROLD +1 720 528 6355 john.marold@cbre.com