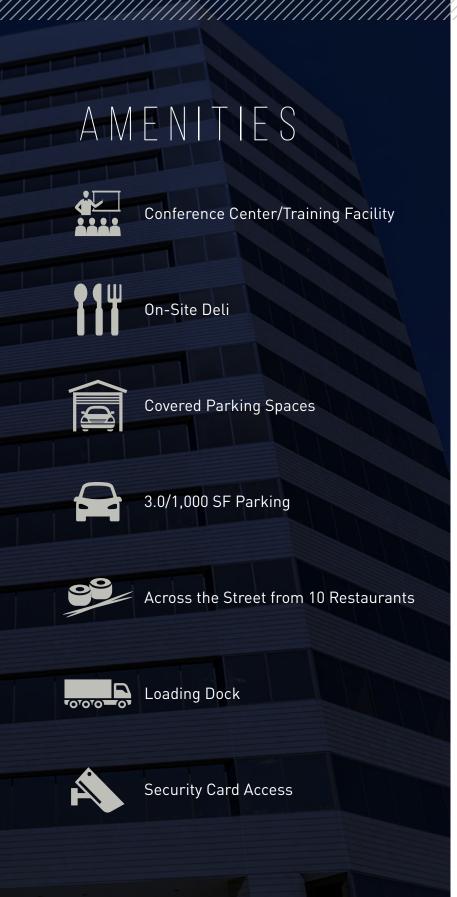

## — THE EDWARD BUILDING—

8400 E. PRENTICE AVENUE, GREENWOOD VILLAGE, 8011





















## PRIME LOCATION



Near hotels, restaurants, and many upscale retail centers



Access to I-225, I-25, Belleview Avenue and DTC Boulevard.



**SERGIO CASTAÑEDA** +1 720 528 6314 sergio.castaneda@cbre.com JOHN MAROLD +1 720 528 6355 john.marold@cbre.com



© 2018 CBRE, Inc. All rights reserved. This information has been obtained from sources believed reliable, but has not been verified for accuracy or completeness. You should conduct a careful, independent investigation of the property and verify all information. Any reliance on this information is solely at your own risk. CBRE and the CBRE logo are service marks of CBRE, Inc. All other marks displayed on this document are the property of their respective owners. Photos herein are the property of their respective owners