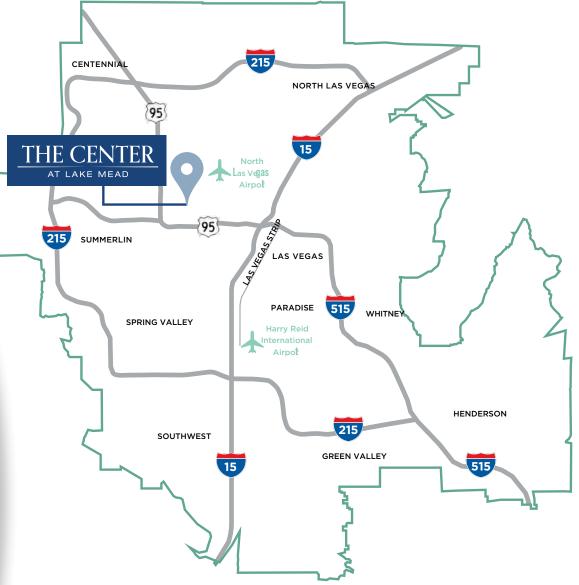

Proximity to medical centers such as University Medical Center, Valley Hospital, and MountianView Hospital, as well as shopping centers such as Centennial Center, Best in the West Shopping Center, Meadows Mall, and Downtown Summerlin via the US-95 freeway, I-15 freeway, and Summerlin Parkway. Current on-site amenities include Absolute Dental, Jackson Hewitt, Pizza Hut, and ICare Las Vegas. The Center at Lake Mead is dedicated to acquiring top food, wellness, and lifestyle brands to fit this campus destination.

# LOCATION OVERVIEW

Proximity to medical centers such as University Medical Center, Valley Hospital, and MountianView Hospital, as well as shopping centers such as Centennial Center, Best in the West Shopping Center, Meadows Mall, and Downtown Summerlin via the US-95 freeway, I-15 freeway, and Summerlin Parkway. Current on-site amenities include Starbucks, Absolute Dental, Pizza Hut, and Buena Vision. The Center at Lake Mead is dedicated to acquiring top food, wellness, and lifestyle brands to fit this campus destination.