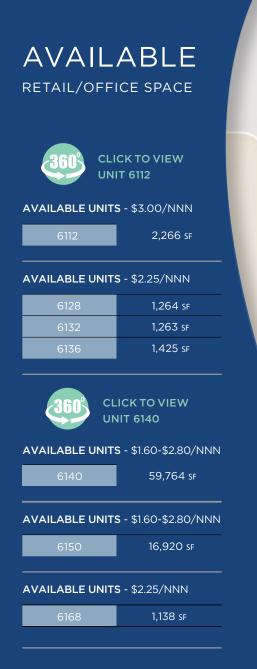

:1000 parking ratio. The location of the pad buildings do not hinder the rest of the property's sightline from the road, which boasts above average traffic counts.

Proximity to medical centers such as University Medical Center, Valley Hospital, and MountianView Hospital, as well as shopping centers such as Centennial Center, Best in the West Shopping Center, Meadows Mall, and Downtown Summerlin via the US-95 freeway, I-15 freeway, and Summerlin Parkway. Current on-site amenities include Absolute Dental, Jackson Hewitt, Pizza Hut, and ICare Las Vegas. The Center at Lake Mead is dedicated to acquiring top food, wellness, and lifestyle brands to fit this campus destination.



109,554

RENTARI E

SQUARE FEET



2021

YEAR



21.775 AVERAGE DAILY RENOVATED TRAFFIC



### PROPERTY LOCATION





SIMEON ST

SAN





W LAKE MEAD BLVD

# LOCATION OVERVIEW

Proximity to medical centers such as University Medical Center, Valley Hospital, and MountianView Hospital, as well as shopping centers such as Centennial Center, Best in the West Shopping Center, Meadows Mall, and Downtown Summerlin via the US-95 freeway, I-15 freeway, and Summerlin Parkway. Current on-site amenities include Starbucks, Absolute Dental, Pizza Hut, and Buena Vision. The Center at Lake Mead is dedicated to acquiring top food, wellness, and lifestyle brands to fit this campus destination.





# THE CENTER

### AT LAKE MEAD

### LEASING INFORMATION

#### Amy Lance

Director, Leasing Agency

Direct +1 702 688 6872 Mobile +1 702 461 7655 amy.lance@cushwake.com

LIC #S0051283

Nadia Mumtaz Associate Retail

Direct +1 7