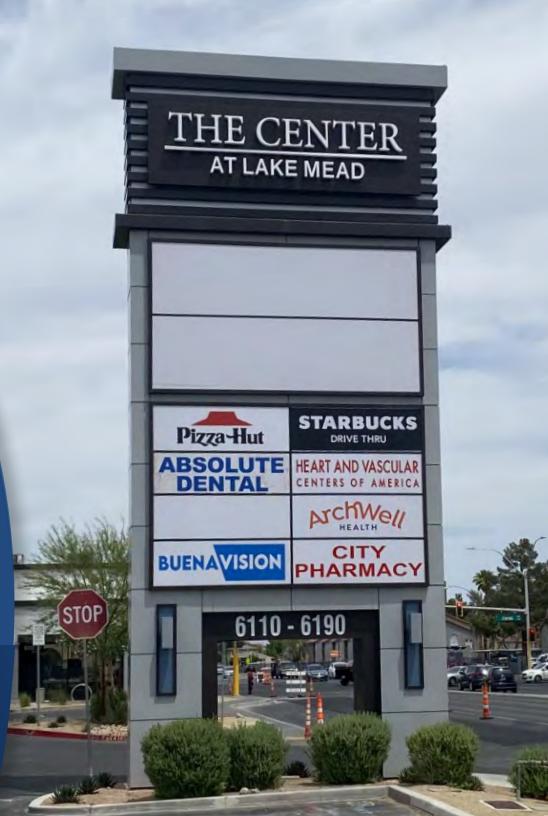

# LOCATION OVERVIEW

Proximity to medical centers such as University Medical Center, Valley Hospital, and MountianView Hospital, as well as shopping centers such as Centennial Center, Best in the West Shopping Center, Meadows Mall, and Downtown Summerlin via the US-95 freeway, I-15 freeway, and Summerlin Parkway. Current on-site amenities include Starbucks, Absolute Dental, Pizza Hut, and Buena Vision. The Center at Lake Mead is dedicated to acquiring top food, wellness, and lifestyle brands to fit this campus destination.