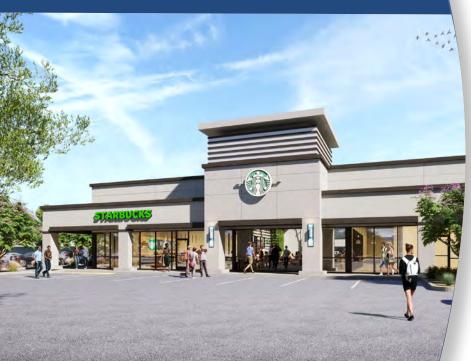

# LOCATION OVERVIEW

Proximity to medical centers such as University Medical Center, Valley Hospital, and MountianView Hospital, as well as shopping centers such as Centennial Center, Best in the West Shopping Center, Meadows Mall, and Downtown Summerlin via the US-95 freeway, I-15 freeway, and Summerlin Parkway. Current on-site amenities include Starbucks, Absolute Dental, Pizza Hut, and Buena Vision. The Center at Lake Mead is dedicated to acquiring top food, wellness, and lifestyle brands to fit this campus destination.