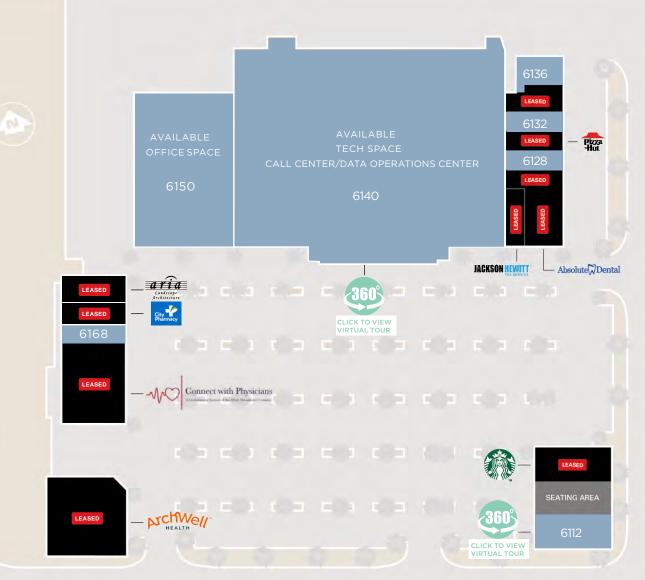

The location of the pad buildings do not hinder the rest of the property's sightline from the road, which boasts above average traffic counts.

Proximity to medical centers such as University Medical Center, Valley Hospital, and MountianView Hospital, as well as shopping centers such as Centennial Center, Best in the West Shopping Center, Meadows Mall, and Downtown Summerlin via the US-95 freeway, I-15 freeway, and Summerlin Parkway. Current on-site amenities include Absolute Dental, Jackson Hewitt, Pizza Hut, and ICare Las Vegas. The Center at Lake Mead is dedicated to acquiring top food, wellness, and lifestyle brands to fit this campus destination.



109,554

RENTARI E

SQUARE FEET



2021

YEAR



21.775 AVERAGE DAILY RENOVATED TRAFFIC



### PROPERTY LOCATION





SIMEON ST

SAN





W LAKE MEAD BLVD

# LOCATION OVERVIEW

Proximity to medical centers such as University Medical Center, Valley Hospital, and MountianView Hospital, as well as shopping centers such as Centennial Center, Best in the West Shopping Center, Meadows Mall, and Downtown Summerlin via the US-95 freeway, I-15 freeway, and Summerlin Parkway. Current on-site amenities include Starbucks, Absolute Dental, Pizza Hut, and Buena Vision. The Center at Lake Mead is dedicated to acquiring top food, wellness, and lifestyle brands to fit this campus destination.





# THE CENTER

### AT LAKE MEAD

### LEASING INFORMATION

#### Amy Lance

Director, Leasing Agency

Direct +1 702 688 6872 Mobile +1 702 461 7655 amy.lance@cushwake.com

LIC #S0051283

Nadia Mumtaz Associate Retail

Direct +1 702 796 7900 Mobile +