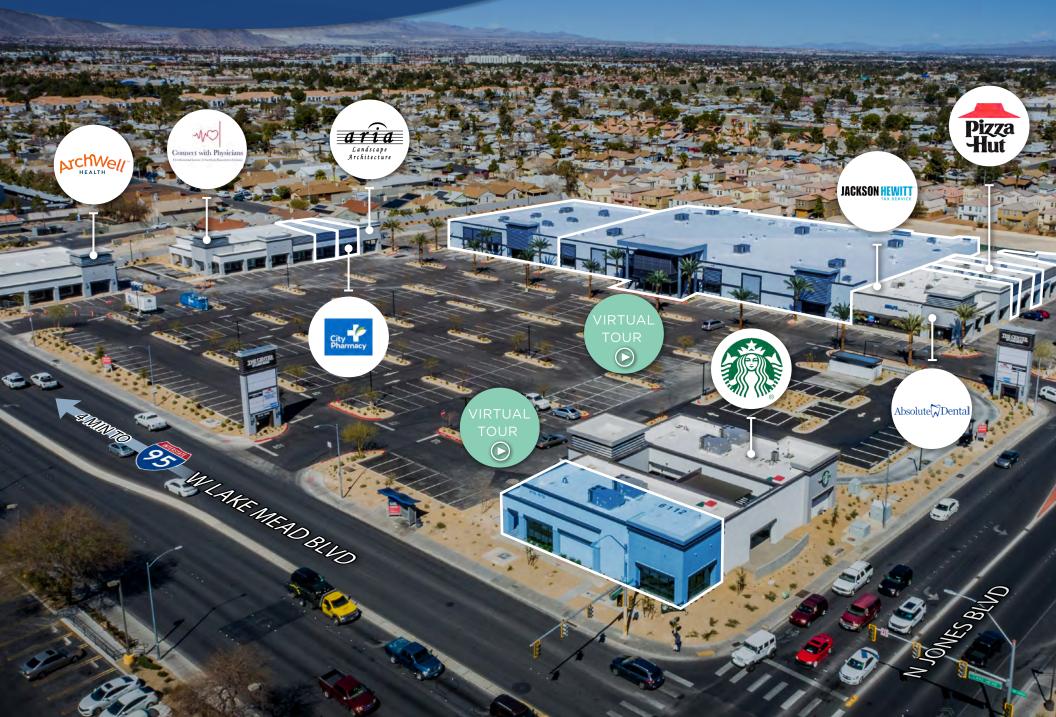

Proximity to medical centers such as University Medical Center, Valley Hospital, and MountianView Hospital, as well as shopping centers such as Centennial Center, Best in the West Shopping Center, Meadows Mall, and Downtown Summerlin via the US-95 freeway, I-15 freeway, and Summerlin Parkway. Current on-site amenities include Absolute Dental, Jackson Hewitt, Pizza Hut, and ICare Las Vegas. The Center at Lake Mead is dedicated to acquiring top food, wellness, and lifestyle brands to fit this campus destination.

# LOCATION OVERVIEW

Proximity to medical centers such as University Medical Center, Valley Hospital, and MountianView Hospital, as well as shopping centers such as Centennial Center, Best in the West Shopping Center, Meadows Mall, and Downtown Summerlin via the US-95 freeway, I-15 freeway, and Summerlin Parkway. Current on-site amenities include Starbucks, Absolute Dental, Pizza Hut, and Buena Vision. The Center at Lake Mead is dedicated to acquiring top food, wellness, and lifestyle brands to fit this campus destination.