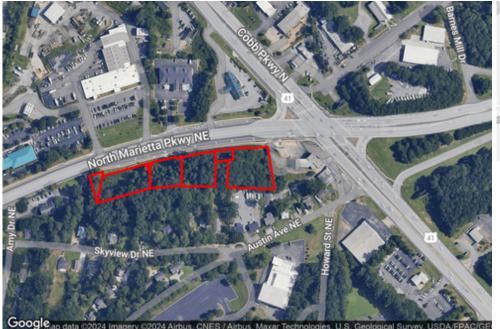

# 7 Land Parcels with 2.8 Acres For Sale

790 N Marietta Pkwy NE, Marietta, GA, 30060

# Description

This is a multiparcel sale consisting of the following parcels: 16114200230, 16114200090, 16114100100, 16114100030, 16114100040, 16114100680, 16114100790.

### **Location Details**

| Address   | 790 N Marietta Pkwy NE, Marietta, GA | County  | Cobb                               |
|-----------|--------------------------------------|---------|------------------------------------|
| Zoning    | CRC                                  | Parcels | 16114100790, 16114100680, 161141   |
| Submarket | ATL - I-75 Northwest                 | Name    | 790 N Marietta Pkwy Ne - 2.8 Acres |
|           |                                      |         |                                    |