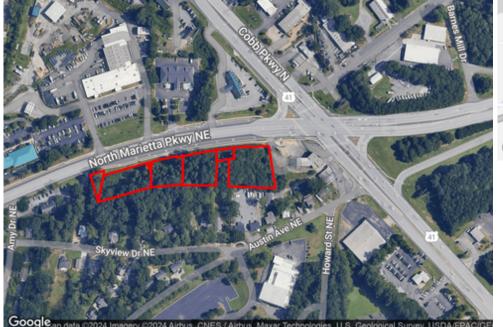

# 790 N Marietta Pkwy NE - 2.8 Acres

790 N Marietta Pkwy NE, Marietta, GA, 30060

### Location Details

| Address   | 790 N Marietta Pkwy NE, Marietta, GA | County  | Cobb                               |
|-----------|--------------------------------------|---------|------------------------------------|
| Zoning    | CRC                                  | Parcels | 16114100790, 16114100680, 161141   |
| Submarket | ATL - I-75 Northwest                 | Name    | 790 N Marietta Pkwy Ne - 2.8 Acres |