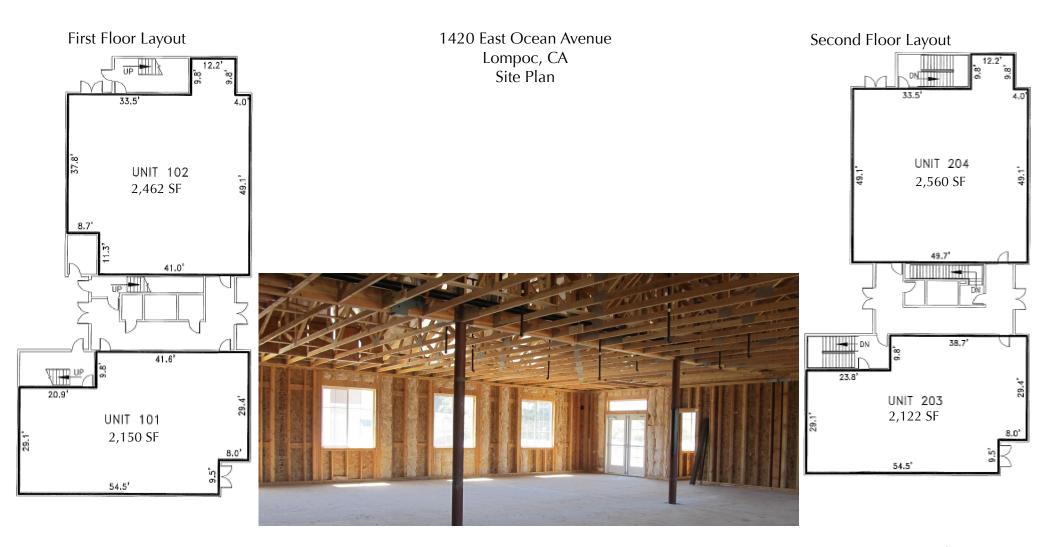

## **OFFICE BUILDING FOR SALE** 1420 E. Ocean Ave Lompoc, CA

Cypress Commercial Plaza is located across Ocean Avenue from the Lompoc Valley Medical Center. This newly constructed building is +/- 12,000sf in total and can be divided into four smaller condominiums. Also on-site is Cypress Court, a 60-unit senior housing complex.

## **Property Details**

- Building Size: +/- 12,000 SF
- Across from recently completed Valley Medical Center
- Construction: New, Shell Condition
- Visible from East Ocean Avenue
- On-Site with 60-Unit Senior Housing