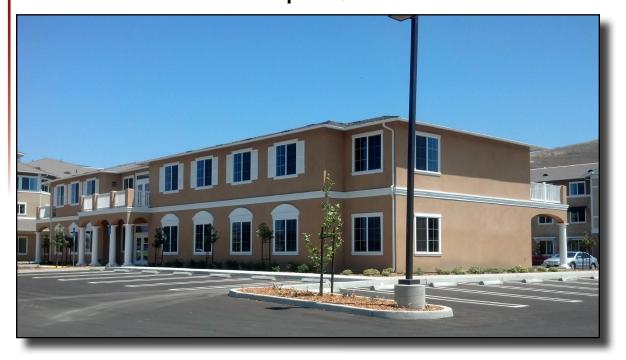

## **OFFICE BUILDING FOR SALE** 1420 E. Ocean Ave Lompoc, CA

Cypress Commercial Plaza is located across Ocean Avenue from the Lompoc Valley Medical Center. This newly constructed building is +/- 12,000sf in total and can be divided into four smaller condominiums. Also on-site is Cypress Court, a 60-unit senior housing complex.

## **Property Details**

- Building Size: +/- 12,000 SF
- Across from recently completed Valley Medical Center
- Construction: New, Shell Condition
- Visible from East Ocean Avenue
- On-Site with 60-Unit Senior Housing