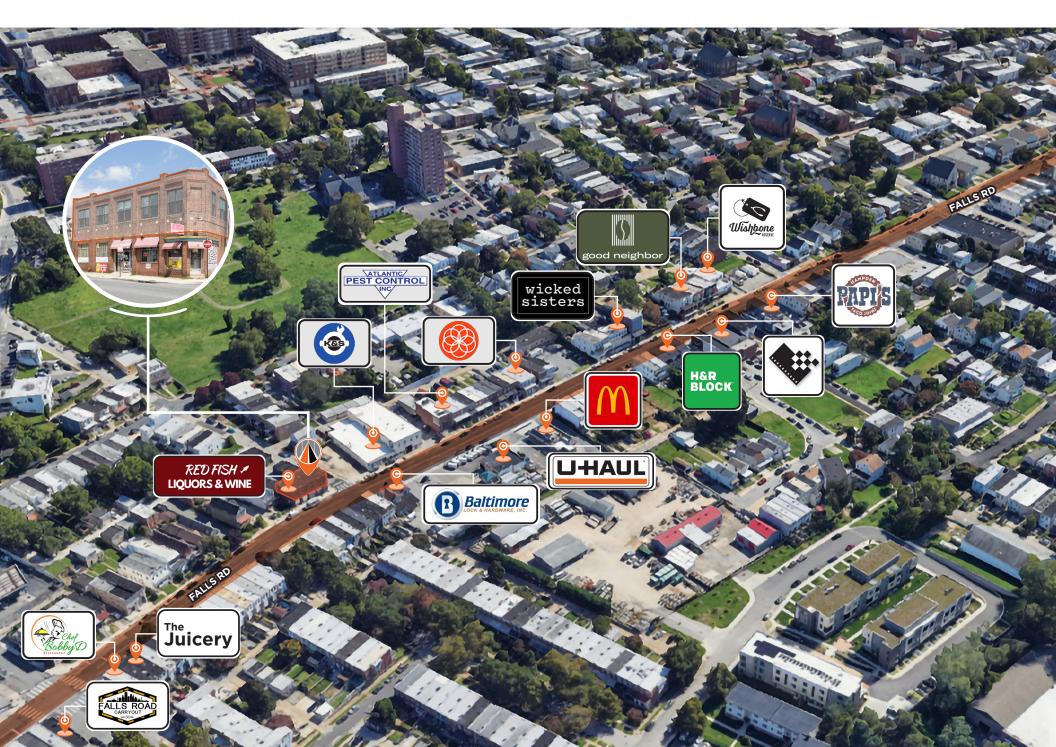

-

# HAMPDEN 2ND FLOOR FOR LEASE

in la

121111

ATM

10

DO NO

F

#### LEASE PRICE: **\$2,950/MO NNN**

AVAILABLE SF: 2,000SF

#### **HIGHLIGHTS**

- JOIN THE EVOLVING FALLS RD HAMPDEN CORRIDOR
- 2ND FLOOR SPACE. GREAT FOR FITNESS, DANCE YOGA
- THE SPACE HAS A BATHROOM AND SHOWER.
- ▶ EASY ACCESS OFF ROUTE 83





## **INTERIOR PHOTO**



### **AERIAL MAP**



#### **RETAIL MAP**



AREA MAP









# 4001 FALLS RD BALTIMORE, MD 21211

#### CONTACT

Ross Conn Broker

Cell: 301-275-5509 Work: 410-342-5263 email: Ross@AvenueRealEstateLLC.com web: avenuerealestatellc.com



9711 Washingtonian Blvd STE 550 Gaithersburg MD 20878 410-342-5263

To view Our Available Listings, Please visit www.averealestate.com/properties