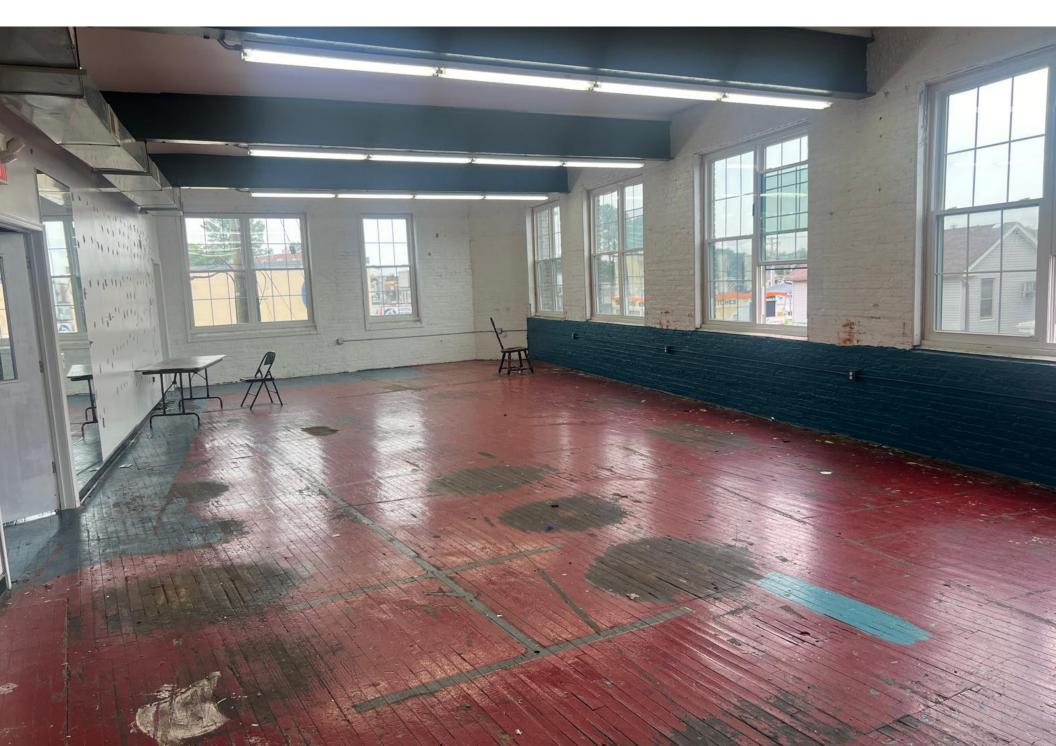

## **INTERIOR PHOTO**

#### **HIGHLIGHTS**

- JOIN THE EVOLVING FALLS RD HAMPDEN CORRIDOR
- 2ND FLOOR SPACE. GREAT FOR FITNESS, DANCE YOGA
- THE SPACE HAS A BATHROOM AND SHOWER.
- ▶ EASY ACCESS OFF ROUTE 83