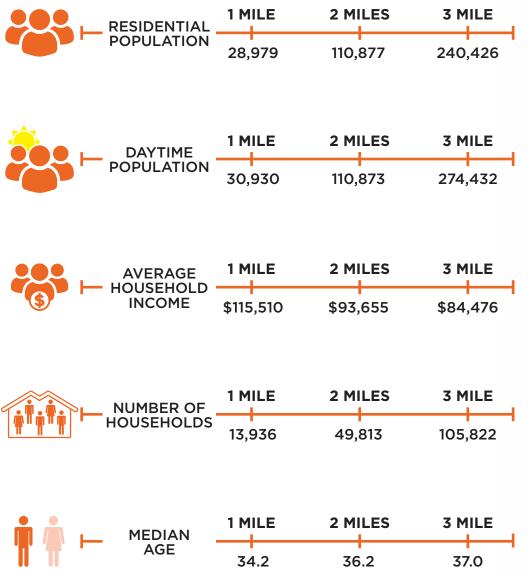

-

# HAMPDEN 2ND FLOOR FOR LEASE

in la

121111

ATM

10

DO NO

F

#### LEASE PRICE: **\$2,950/MO NNN**

AVAILABLE SF: 2,000SF

#### **HIGHLIGHTS**

- JOIN THE EVOLVING FALLS RD HAMPDEN CORRIDOR
- 2ND FLOOR SPACE. GREAT FOR FITNESS, DANCE YOGA
- THE SPACE HAS A BATHROOM AND SHOWER.
- ▶ EASY ACCESS OFF ROUTE 83





## **INTERIOR PHOTO**



### **AERIAL MAP**



#### **RETAIL MAP**



AREA MAP









# 4001 FALLS RD BALTIMORE, MD 21211

#### CONTACT

Ross Conn Broker

Cell: 301-275-5509 Work: 410-342-5263 email: Ross@AvenueRealEstateLLC.com web: avenuerealestatellc.com



9711 Washingtonian Blvd STE 550 Gaithersburg MD 20878 410-342-5263

To view Our Available Listings, Please visit www.averealestate.com/properties