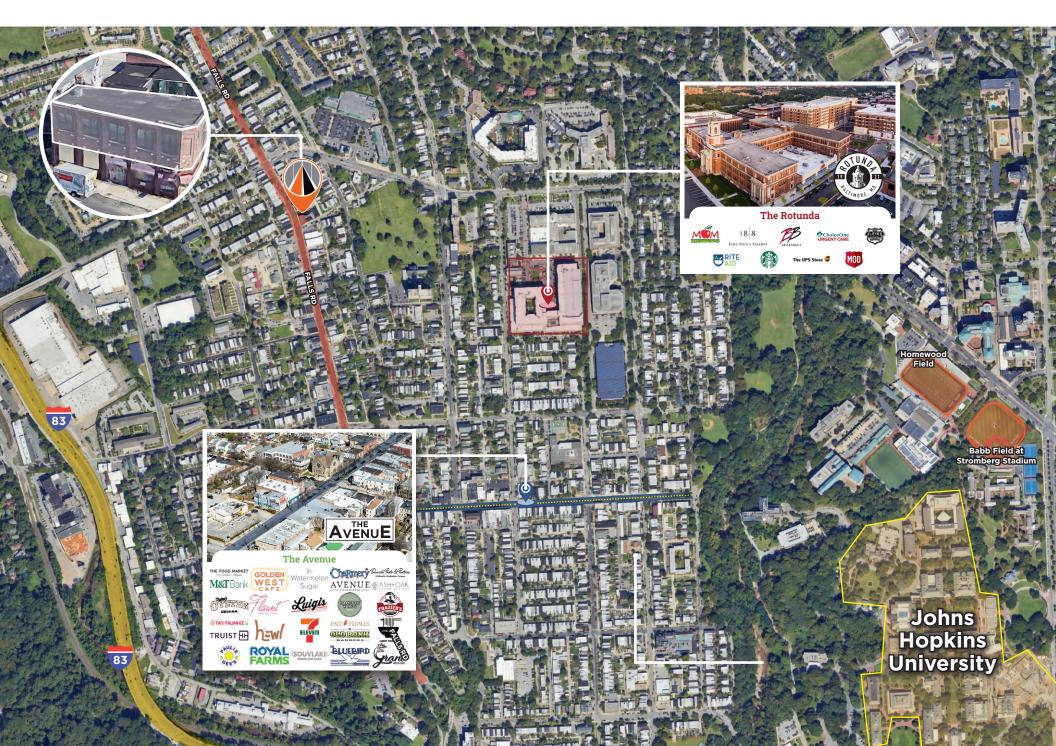

-

# HAMPDEN 2ND FLOOR FOR LEASE

in la

121111

ATM

10

DO NO

F

#### LEASE PRICE: **\$2,950/MO NNN**

AVAILABLE SF: 2,000SF

#### **HIGHLIGHTS**

- JOIN THE EVOLVING FALLS RD HAMPDEN CORRIDOR
- 2ND FLOOR SPACE. GREAT FOR FITNESS, DANCE YOGA
- THE SPACE HAS A BATHROOM AND SHOWER.
- ▶ EASY ACCESS OFF ROUTE 83





## **INTERIOR PHOTO**



### **AERIAL MAP**



#### **RETAIL MAP**



AREA MAP









# 4001 FALLS RD BALTIMORE, MD 21211

#### CONTACT

Ross Conn Broker

Cell: 301-275-5509 Work: 410-342-5263 email: Ross@AvenueRealEstateLLC.com web: avenuerealestatellc.com



9711 Washingtonian Blvd STE 550 Gaithersburg MD 20878 410-342-5263

To view Our Available Listings, Please visit www.averealestate.com/properties