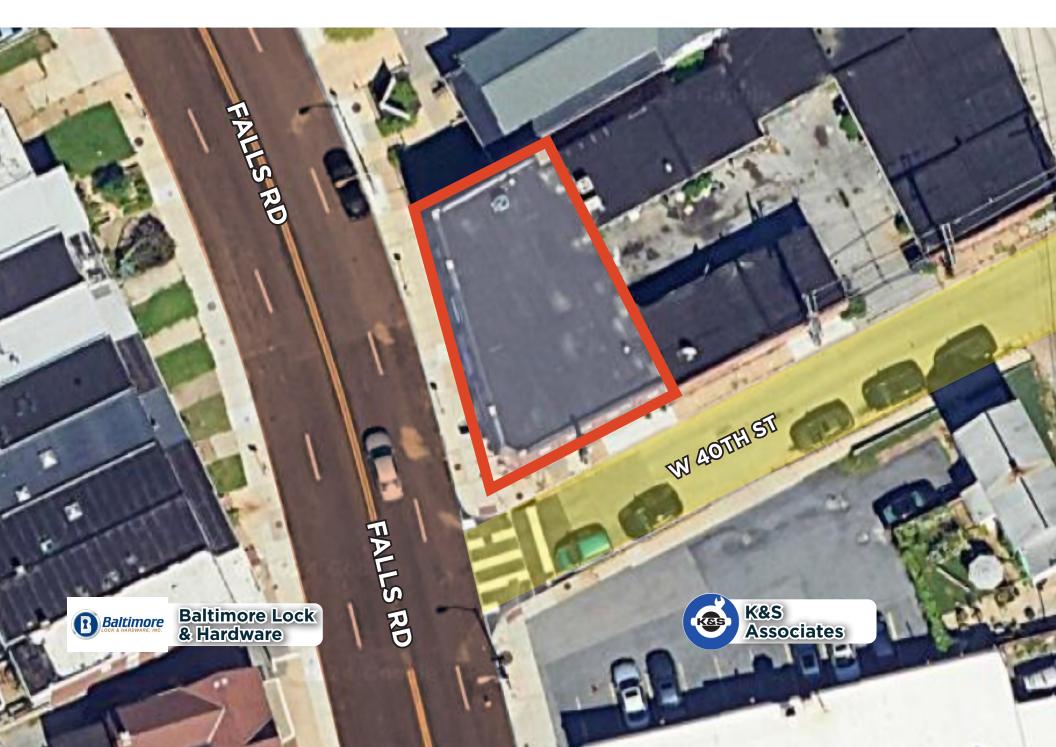

-

# HAMPDEN 2ND FLOOR FOR LEASE

in la

121111

ATM

10

DO NO

F

#### LEASE PRICE: **\$2,950/MO NNN**

AVAILABLE SF: 2,000SF

#### **HIGHLIGHTS**

- JOIN THE EVOLVING FALLS RD HAMPDEN CORRIDOR
- 2ND FLOOR SPACE. GREAT FOR FITNESS, DANCE YOGA
- THE SPACE HAS A BATHROOM AND SHOWER.
- ▶ EASY ACCESS OFF ROUTE 83





## **INTERIOR PHOTO**



### **AERIAL MAP**



#### **RETAIL MAP**



AREA MAP









# 4001 FALLS RD BALTIMORE, MD 21211

#### CONTACT

Ross Conn Broker

Cell: 301-275-5509 Work: 410-342-5263 email: Ross@AvenueRealEstateLLC.com web: avenuerealestatellc.com



9711 Washingtonian Blvd STE 550 Gaithersburg MD 20878 410-342-5263

To view Our Available Listings, Please visit www.averealestate.com/properties