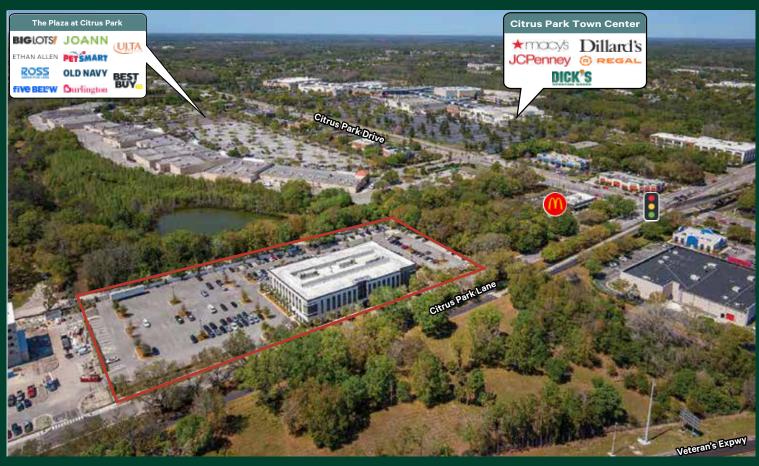

## **Property Overview**

- + 3-story building totalling 76,000 RSF
- + \$33.00 RSF, Full Service Lease Rate
- + On-site parking 5/1,000
- + Energy-efficient green building
- + Ease of access via lighted intersection
- + Adjacent to Westfield Citrus Park Mall and hundreds of retail & restaurant options
- + Direct access to Veteran's Epxwy via Exit 9 (Gunn Hwy) and 10 mintues to Tampa International Airport
- + Signage opportunities available
- + Convenient to upper Tampa Bay Trail
- + Easily accessible from Hillsborough, Pinellas & Pasco counties