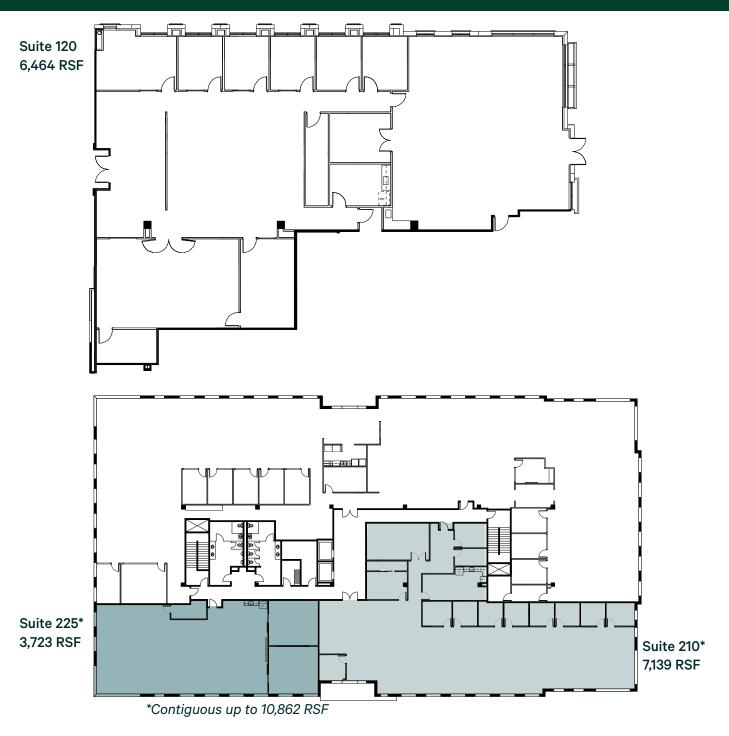

# **Current Availabilities**

| Suite     | RSF       | Availability  |
|-----------|-----------|---------------|
| Suite 120 | 6,464 RSF | December 2024 |
| Suite 210 | 7,139 RSF | October 2024  |
| Suite 225 | 3,723 RSF | Immediately   |