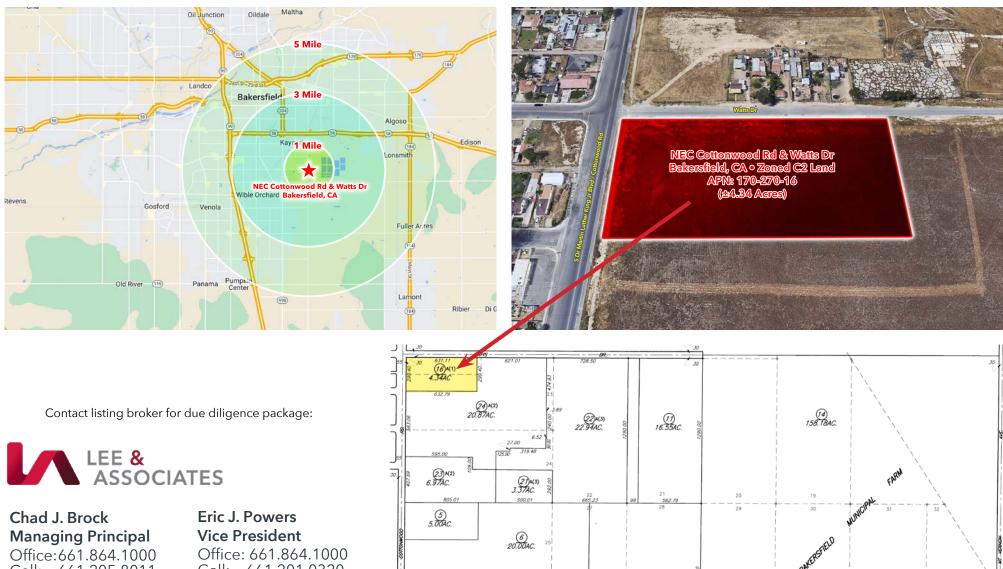

## C2 ZONED LAND - NEC COTTONWOOD & WATTS DR BAKERSFIELD, CA

## FOR SALE 4.34 AC±

Chad J. Brock Managing Principal Office:661.864.1000 Cell: 661.205.8011 cbrock@lee-associates.com CORP DRE# 02215506 DRE# 01890697 Eric J. Powers Vice President Office: 661.864.1000 Cell: 661.201.0320 epowers@lee-associates.com CORP DRE# 02215506

## PRICE REDUCTION from \$850,000 to \$699,995 PROPERTY HIGHLIGHTS

- C2 Zoned Land
- APN: 170-270-16
- Surrounded by new and forthcoming development
- Power, Sewer and Water at property
- Jurisdiction: City of Bakersfield
- City may consider conversion to Multi-Family Mixed Use; buyer to verify