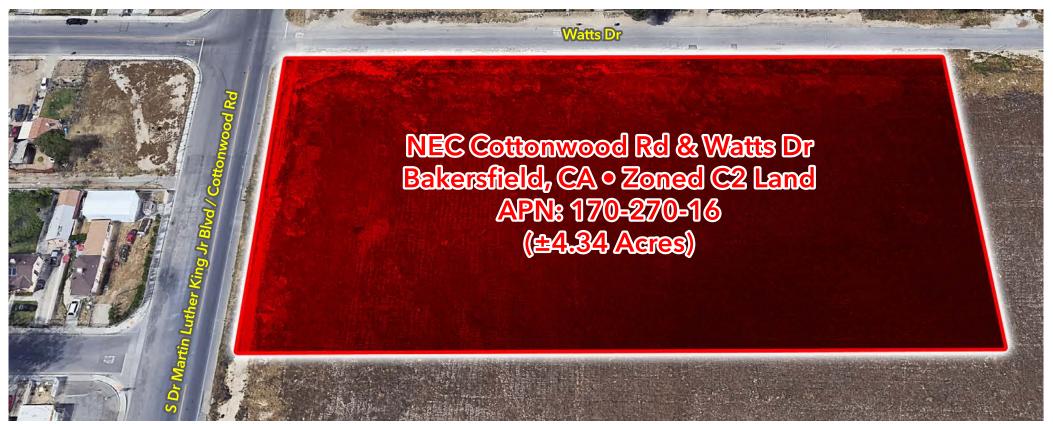

## C2 ZONED LAND - NEC COTTONWOOD & WATTS DR BAKERSFIELD, CA

## FOR SALE 4.34 AC±

Chad J. Brock Managing Principal Office:661.864.1000 Cell: 661.205.8011 cbrock@lee-associates.com CORP DRE# 02215506 DRE# 01890697 Eric J. Powers Vice President Office: 661.864.1000 Cell: 661.201.0320 epowers@lee-associates.com CORP DRE# 02215506

## PRICE REDUCTION from \$850,000 to \$699,995 PROPERTY HIGHLIGHTS

- C2 Zoned Land
- APN: 170-270-16
- Surrounded by new and forthcoming development
- Power, Sewer and Water at property
- Jurisdiction: City of Bakersfield
- City may consider conversion to Multi-Family Mixed Use; buyer to verify