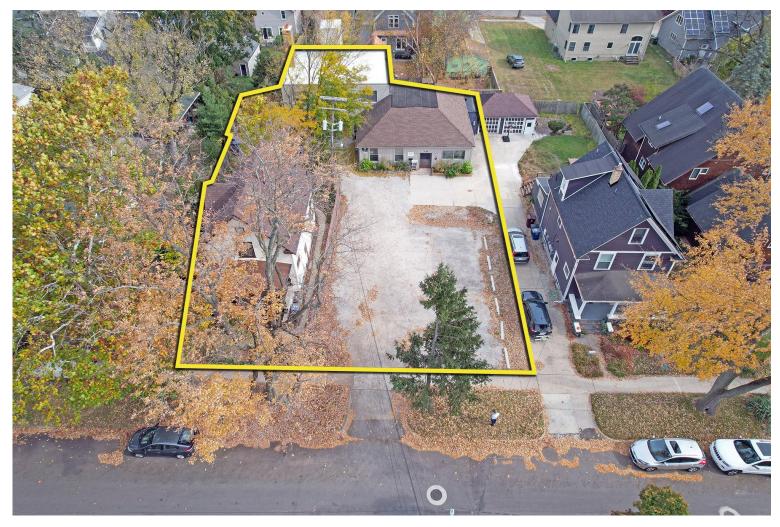

### 722 – 728 Brooks Street – Ann Arbor, Michigan

Special Use For Sale

6,280 Square Feet AVAILABLE

#### PROPERTY FEATURES

- 6,280 square feet available
- Unique mixed-use property for sale
- Historic West Side Dairy Site
- Back commercial building with 5 active tenants & 7 spaces total
- Redevelopment opportunity or value-add
- (1) residential house on same parcel included in sale
- Contact broker for more details
- Sale Price: \$1,624,000 (\$258.60/sq. ft.)