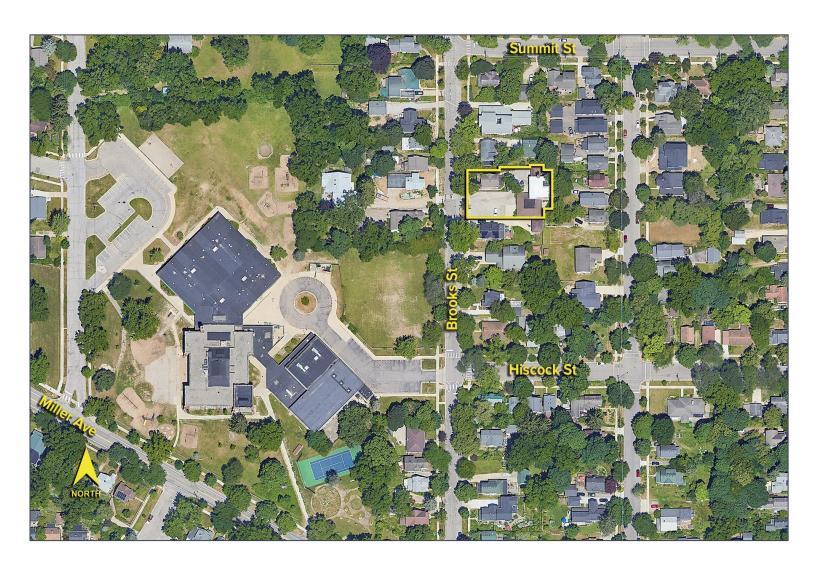

#### Aerial

## 722 – 728 Brooks Street – Ann Arbor, Michigan

Special Use For Sale

6,280 Square Feet AVAILABLE