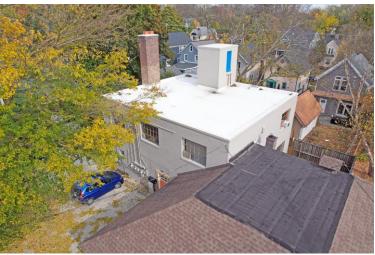

# 722 – 728 BROOKS STREET ANN ARBOR, MICHIGAN

SPECIAL USE FOR SALE 6,280 Square Feet Available

#### PROPERTY FEATURES

- 6,280 square feet available
- Unique mixed-use property for sale
- Historic West Side Dairy Site
- Back commercial building with 5 active tenants & 7 spaces total
- Redevelopment opportunity or value-add
- (1) residential house on same parcel included in sale
- Contact broker for more details
- Sale Price: \$1,624,000 (\$258.60/sq. ft.)