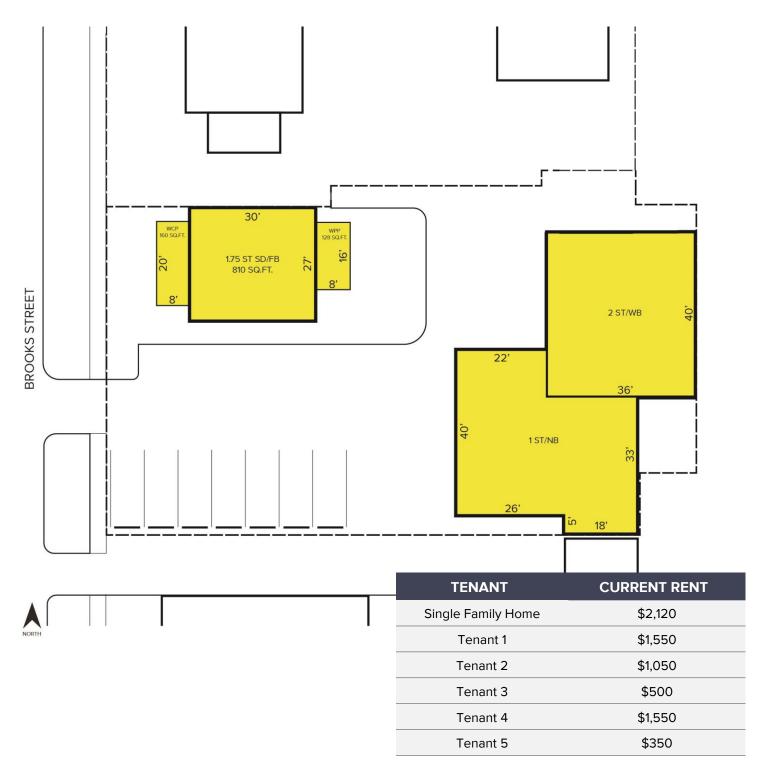

#### Floor Plan

For more information, please contact:

DRAKE FILIPPIS (248) 799 3161 dfilippis@signatureassociates.com JAY CHAVEY (248) 948 4196 jchavey@signatureassociates.com SIGNATURE ASSOCIATES

One Towne Square, Suite 1200 Southfield, MI 48076 www.signatureassociates.com

#### PROPERTY FEATURES

- 6,280 square feet available
- Unique mixed-use property for sale
- Historic West Side Dairy Site
- Back commercial building with 5 active tenants & 7 spaces total
- Redevelopment opportunity or value-add
- (1) residential house on same parcel included in sale
- Contact broker for more details
- Sale Price: \$1,624,000 (\$258.60/sq. ft.)