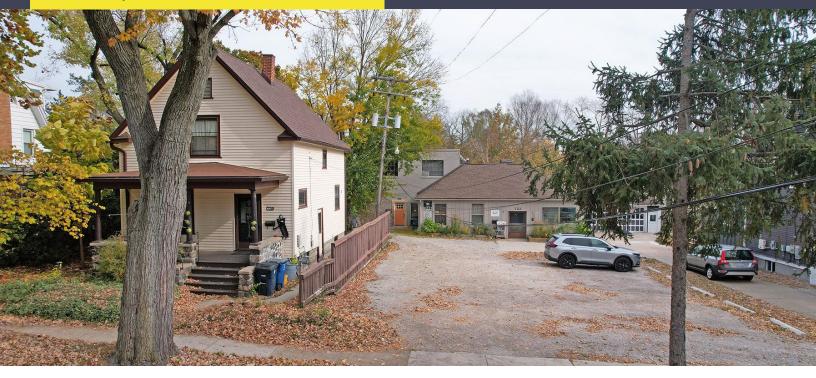

# 722 – 728 BROOKS STREET ANN ARBOR, MICHIGAN

SPECIAL USE FOR SALE 6,280 Square Feet Available

#### PROPERTY FEATURES

- 6,280 square feet available
- Unique mixed-use property for sale
- Historic West Side Dairy Site
- Back commercial building with 5 active tenants & 7 spaces total
- Redevelopment opportunity or value-add
- (1) residential house on same parcel included in sale
- Contact broker for more details
- Sale Price: \$1,624,000 (\$258.60/sq. ft.)