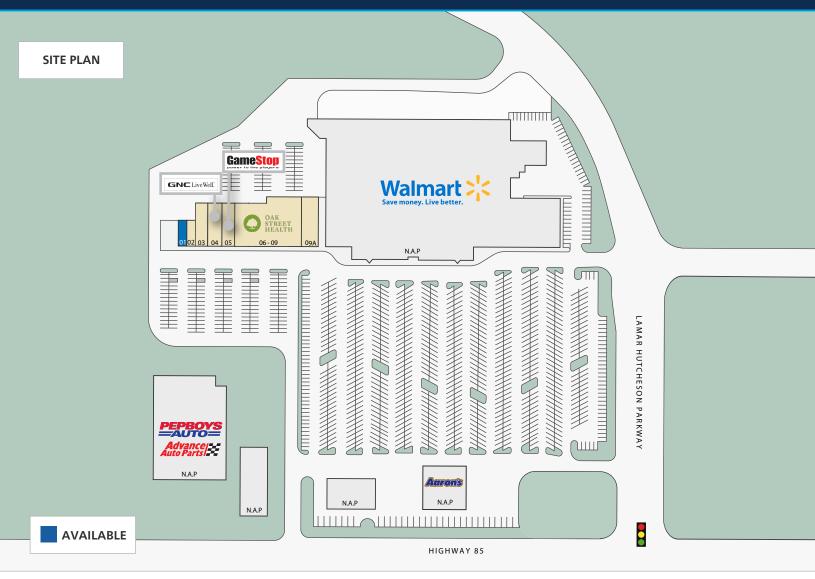

# **SHOPS OF RIVERDALE** 7048 Highway 85, Riverdale, Georgia 30274

| STE   | TENANT              | SIZE  |
|-------|---------------------|-------|
| 01    | AVAILABLE           | 1,200 |
| 02    | Instant Tax Service | 1,200 |
| 03    | China Wang          | 1,200 |
| 04    | GNC                 | 1,200 |
| 05    | Gamestop            | 1,960 |
| 06-09 | Oak Street Health   | 8,500 |
| 09A   | Juicy Crawfish      | 1,548 |