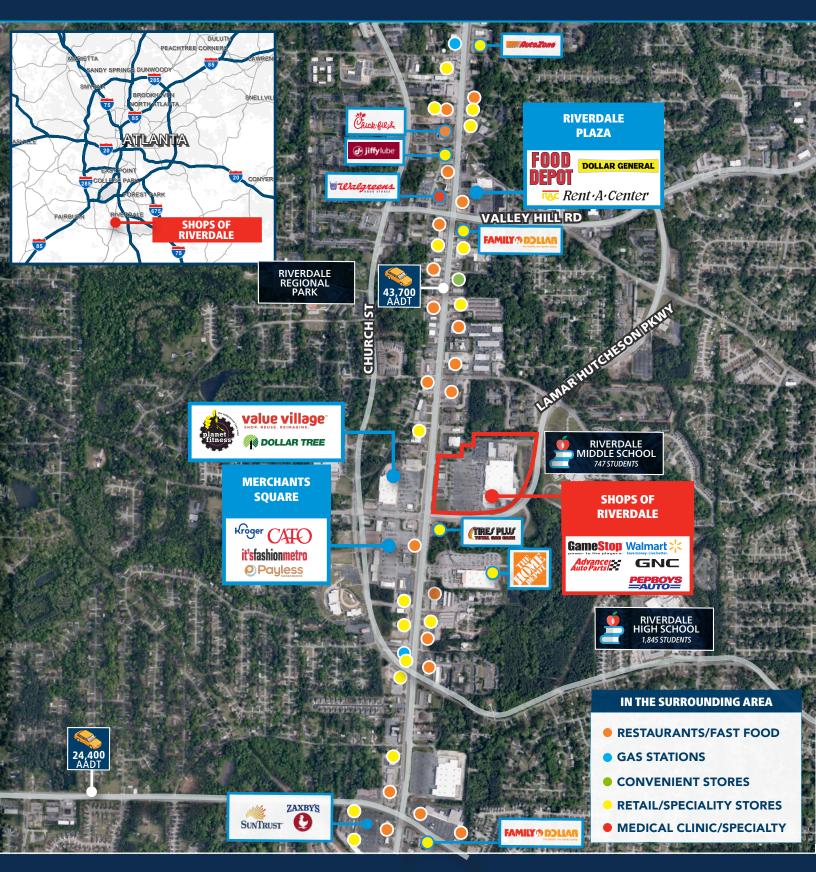

#### **PROPERTY HIGHLIGHTS**

- Located at the intersection of Hwy 85 (43,700 AADT) and Lamar Hutchinson Pkwy
- The center is 3 miles south of Hartsfield Jackson Atlanta International Airport, which is the world's busiest airport with a \$64.2 billion economic impact
- Population 189,311 with an average household income of \$60,038 within 5 miles

#### Area retailers include:

- Walmart
- Food Depot
- Kroger - The Home Depot
- Value Village
- Dollar Tree

#### MARKET HIGHLIGHTS

Shops of Riverdale is located just south of Hartsfield-Jackson Atlanta International Airport, it is part of the Atlanta metropolitan area.

Riverdale is home to the Riverdale Centre, which hosts concert series, family reunions, an annual Seafood & Music Festival. and other events throughout the year.