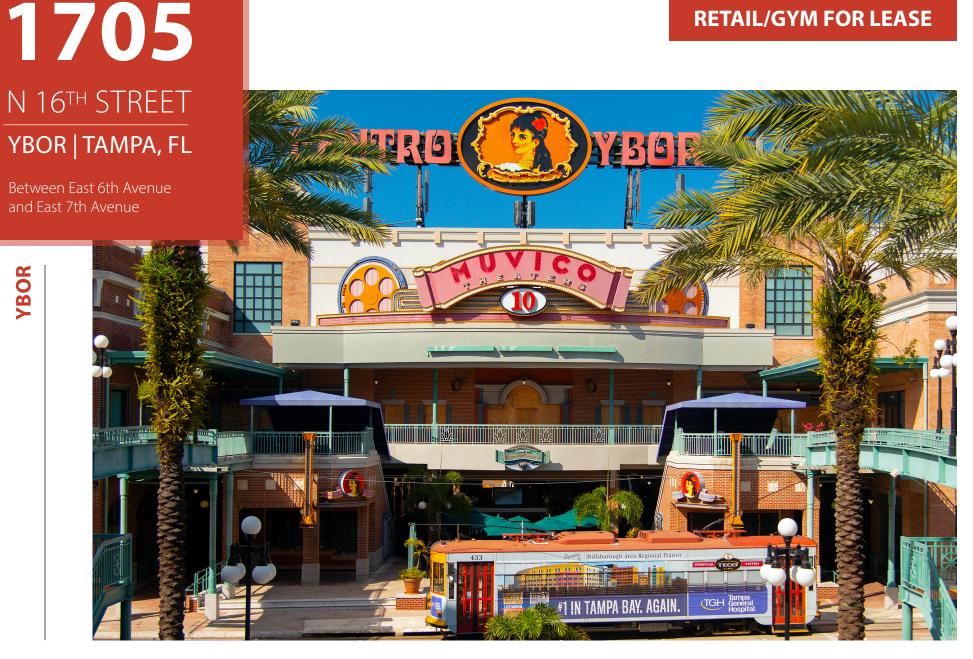

# **1705** N 16<sup>th</sup> Street **YBOR | TAMPA, FL**

Between East 6th Avenue and East 7th Avenue

**PROPERTY INFORMATION** 

DEVELOPMEN

**MILES AT YBOR** Ground Floor Retail Gym Opportunity at the base of innovative mixed-use development

### COMMENTS

- Located in the heart of Tampa's historic Ybor City
- Three-story office expansion and 5-story residential component
- 120 fully furnished, all-inclusive micro units

**APPROXIMATE SIZE** Ground Floor: 4,064 SF (Tenant 02 on Floorplan)