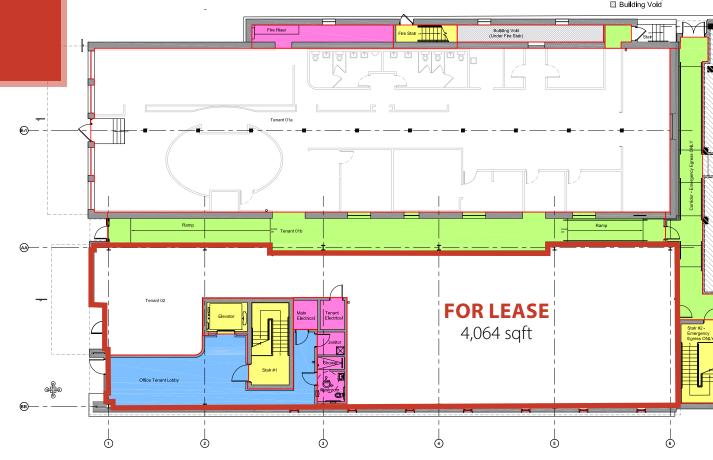

### COMMENTS

- Located in the heart of Tampa's historic Ybor City
- Three-story office expansion and 5-story residential component
- 120 fully furnished, all-inclusive micro units

**APPROXIMATE SIZE** Ground Floor: 4,064 SF (Tenant 02 on Floorplan)

## **RETAIL/GYM FOR LEASE**

Space Classifications

- Tenant Area (Rentable)
  Coccupant Storage Area (OSA)
  Major Vertical Penetrations (MVP) Floor Service Area (FSA) Building Service Area (BSA)
- Base Building Circulation (BBC)
- Building Void