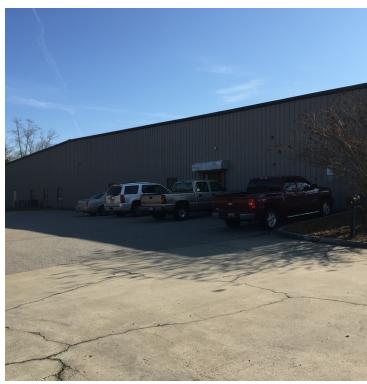

## INDUSTRIAL PROPERTY FOR SALE

67,000 SQ. FT. DISTRIBUTION WAREHOUSE

16 RESTMASTER LANE, NORTH AUGUSTA, SC 29860

### **PROPERTY OVERVIEW**

67,000 sq. ft. Distribution Warehouse with 8 dock doors, 3 drive-in doors. Building was built in 1999 and is in great condition. Clear ceiling height is 16' at eves and 18' in center in the main portion of the building. There is a 8,000 sf addition with 14' clear ceilings. Bay spacing is 25 x 66. Building has 4,000 sq. ft. of office space consisting of 9 private offices, reception area, two large open rooms for cubicles or meeting rooms. There are also three other small office areas with bathrooms in the warehouse. There are 6 bathrooms total. Augusta ATV is currently leasing 15,000 sq. ft. in the back of the building and paying \$3,500 per month. They can stay or move depending on the wishes of the buyer. The building is fully sprinklered, has heavy 3 phase power, compressed air lines and large yard and truck court.