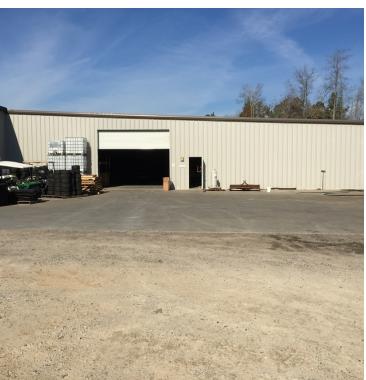

### **PROPERTY OVERVIEW**

67,000 sq. ft. Distribution Warehouse with 8 dock doors, 3 drive-in doors. Building was built in 1999 and is in great condition. Clear ceiling height is 16' at eves and 18' in center in the main portion of the building. There is a 8,000 sf addition with 14' clear ceilings. Bay spacing is 25 x 66. Building has 4,000 sq. ft. of office space consisting of 9 private offices, reception area, two large open rooms for cubicles or meeting rooms. There are also three other small office areas with bathrooms in the warehouse. There are 6 bathrooms total. Augusta ATV is currently leasing 15,000 sq. ft. in the back of the building and paying \$3,500 per month. They can stay or move depending on the wishes of the buyer. The building is fully sprinklered, has heavy 3 phase power, compressed air lines and large yard and truck court.