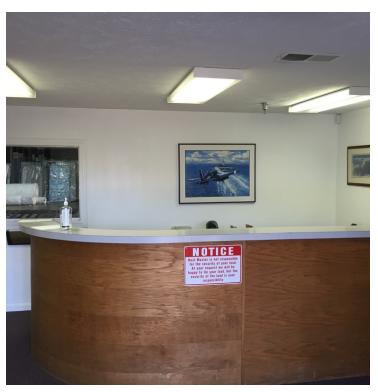

### **PROPERTY OVERVIEW**

67,000 sq. ft. Distribution Warehouse with 8 dock doors, 3 drive-in doors. Building was built in 1999 and is in great condition. Clear ceiling height is 16' at eves and 18' in center in the main portion of the building. There is a 8,000 sf addition with 14' clear ceilings. Bay spacing is 25 x 66. Building has 4,000 sq. ft. of office space consisting of 9 private offices, reception area, two large open rooms for cubicles or meeting rooms. There are also three other small office areas with bathrooms in the warehouse. There are 6 bathrooms total. Augusta ATV is currently leasing 15,000 sq. ft. in the back of the building and paying \$3,500 per month. They can stay or move depending on the wishes of the buyer. The building is fully sprinklered, has heavy 3 phase power, compressed air lines and large yard and truck court.