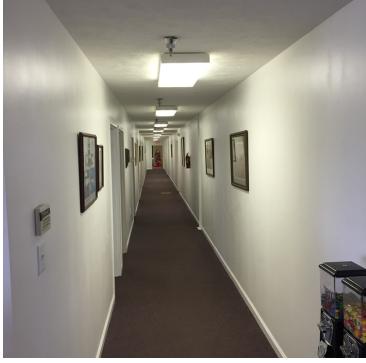

### **PROPERTY OVERVIEW**

67,000 sq. ft. Distribution Warehouse with 8 dock doors, 3 drive-in doors. Building was built in 1999 and is in great condition. Clear ceiling height is 16' at eves and 18' in center in the main portion of the building. There is a 8,000 sf addition with 14' clear ceilings. Bay spacing is 25 x 66. Building has 4,000 sq. ft. of office space consisting of 9 private offices, reception area, two large open rooms for cubicles or meeting rooms. There are also three other small office areas with bathrooms in the warehouse. There are 6 bathrooms total. Augusta ATV is currently leasing 15,000 sq. ft. in the back of the building and paying \$3,500 per month. They can stay or move depending on the wishes of the buyer. The building is fully sprinklered, has heavy 3 phase power, compressed air lines and large yard and truck court.