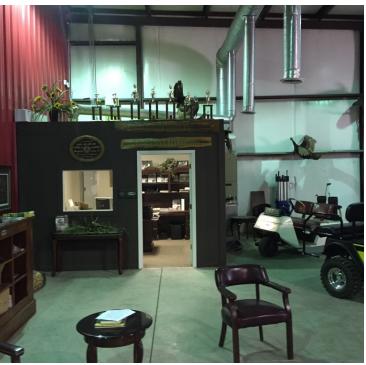

### **PROPERTY OVERVIEW**

67,000 sq. ft. Distribution Warehouse with 8 dock doors, 3 drive-in doors. Building was built in 1999 and is in great condition. Clear ceiling height is 16' at eves and 18' in center in the main portion of the building. There is a 8,000 sf addition with 14' clear ceilings. Bay spacing is 25 x 66. Building has 4,000 sq. ft. of office space consisting of 9 private offices, reception area, two large open rooms for cubicles or meeting rooms. There are also three other small office areas with bathrooms in the warehouse. There are 6 bathrooms total. Augusta ATV is currently leasing 15,000 sq. ft. in the back of the building and paying \$3,500 per month. They can stay or move depending on the wishes of the buyer. The building is fully sprinklered, has heavy 3 phase power, compressed air lines and large yard and truck court.