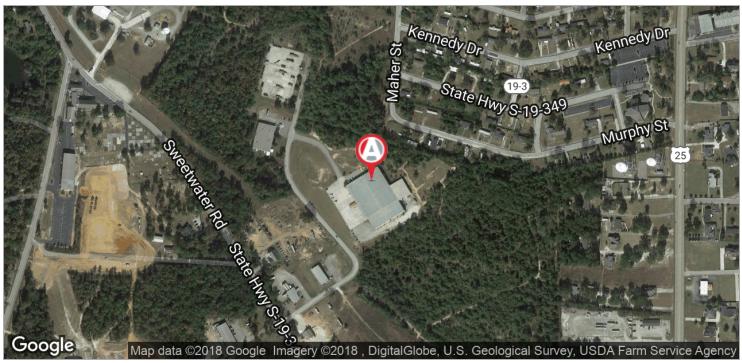

### **LOCATION OVERVIEW**

Located two miles from I-20 off exit 5. Turn left on Hwy 25. Turn left on Sweetwater Road and take your first right on Restmaster Lane.