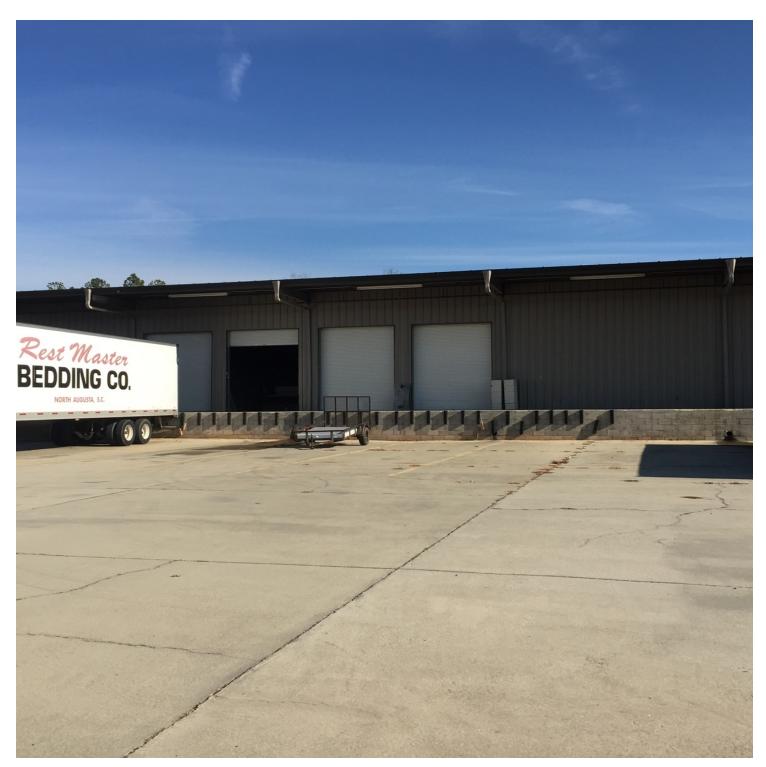

### **PROPERTY OVERVIEW**

67,000 sq. ft. Distribution Warehouse with 8 dock doors, 3 drive-in doors. Building was built in 1999 and is in great condition. Clear ceiling height is 16' at eves and 18' in center in the main portion of the building. There is a 8,000 sf addition with 14' clear ceilings. Bay spacing is 25 x 66. Building has 4,000 sq. ft. of office space consisting of 9 private offices, reception area, two large open rooms for cubicles or meeting rooms. There are also three other small office areas with bathrooms in the warehouse. There are 6 bathrooms total. Augusta ATV is currently leasing 15,000 sq. ft. in the back of the building and paying \$3,500 per month. They can stay or move depending on the wishes of the buyer. The building is fully sprinklered, has heavy 3 phase power, compressed air lines and large yard and truck court.