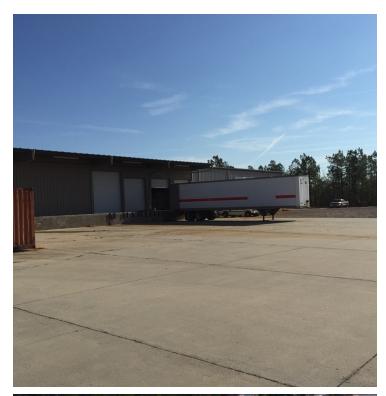

### **PROPERTY OVERVIEW**

67,000 sq. ft. Distribution Warehouse with 8 dock doors, 3 drive-in doors. Building was built in 1999 and is in great condition. Clear ceiling height is 16' at eves and 18' in center in the main portion of the building. There is a 8,000 sf addition with 14' clear ceilings. Bay spacing is 25 x 66. Building has 4,000 sq. ft. of office space consisting of 9 private offices, reception area, two large open rooms for cubicles or meeting rooms. There are also three other small office areas with bathrooms in the warehouse. There are 6 bathrooms total. Augusta ATV is currently leasing 15,000 sq. ft. in the back of the building and paying \$3,500 per month. They can stay or move depending on the wishes of the buyer. The building is fully sprinklered, has heavy 3 phase power, compressed air lines and large yard and truck court.