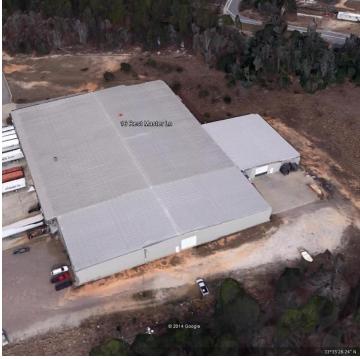

### **OFFERING SUMMARY**

Sale Price: \$2,275,000

Lot Size: 10.0 Acres

Year Built: 1999

Building Size: 67,000

Market: Augusta

Submarket: North Augusta

Price / SF: \$33.96

### **PROPERTY OVERVIEW**

67,000 sq. ft. Distribution Warehouse with 8 dock doors, 3 drive-in doors. Building was built in 1999 and is in great condition. Clear ceiling height is 16' at eves and 18' in center in the main portion of the building. There is a 8,000 sf addition with 14' clear ceilings. Bay spacing is 25 x 66. Building has 4,000 sq. ft. of office space consisting of 9 private offices, reception area, two large open rooms for cubicles or meeting rooms. There are also three other small office areas with bathrooms in the warehouse. There are 6 bathrooms total. Augusta ATV is currently leasing 15,000 sq. ft. in the back of the building and paying \$3,500 per month. They can stay or move depending on the wishes of the buyer. The building is fully sprinklered, has heavy 3 phase power, compressed air lines and large yard and truck court.

### **LOCATION OVERVIEW**

Located two miles from I-20 off exit 5. Turn left on Hwy 25. Turn left on Sweetwater Road and take your first right on Restmaster Lane.