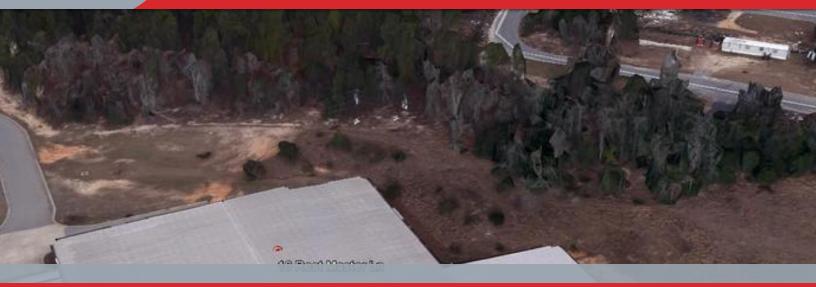

### **PROPERTY OVERVIEW**

67,000 sq. ft. Distribution Warehouse with 8 dock doors, 3 drive-in doors. Building was built in 1999 and is in great condition. Clear ceiling height is 16' at eves and 18' in center in the main portion of the building. There is a 8,000 sf addition with 14' clear ceilings. Bay spacing is 25 x 66. Building has 4,000 sq. ft. of office space consisting of 9 private offices, reception area, two large open rooms for cubicles or meeting rooms. There are also three other small office areas with bathrooms in the warehouse. There are 6 bathrooms total. Augusta ATV is currently leasing 15,000 sq. ft. in the back of the building and paying \$3,500 per month. They can stay or move depending on the wishes of the buyer. The building is fully sprinklered, has heavy 3 phase power, compressed air lines and large yard and truck court.

### **LOCATION OVERVIEW**

Located two miles from I-20 off exit 5. Turn left on Hwy 25. Turn left on Sweetwater Road and take your first right on Restmaster Lane.