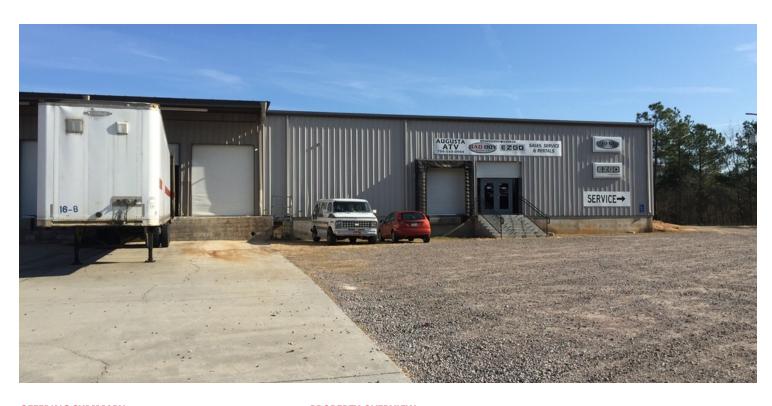

### **PROPERTY OVERVIEW**

67,000 sq. ft. Distribution Warehouse with 8 dock doors, 3 drive-in doors. Building was built in 1999 and is in great condition. Clear ceiling height is 16' at eves and 18' in center in the main portion of the building. There is a 8,000 sf addition with 14' clear ceilings. Bay spacing is 25 x 66. Building has 4,000 sq. ft. of office space consisting of 9 private offices, reception area, two large open rooms for cubicles or meeting rooms. There are also three other small office areas with bathrooms in the warehouse. There are 6 bathrooms total. Augusta ATV is currently leasing 15,000 sq. ft. in the back of the building and paying \$3,500 per month. They can stay or move depending on the wishes of the buyer. The building is fully sprinklered, has heavy 3 phase power, compressed air lines and large yard and truck court.