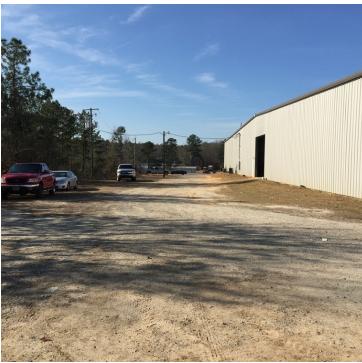

### **PROPERTY OVERVIEW**

67,000 sq. ft. Distribution Warehouse with 8 dock doors, 3 drive-in doors. Building was built in 1999 and is in great condition. Clear ceiling height is 16' at eves and 18' in center in the main portion of the building. There is a 8,000 sf addition with 14' clear ceilings. Bay spacing is 25 x 66. Building has 4,000 sq. ft. of office space consisting of 9 private offices, reception area, two large open rooms for cubicles or meeting rooms. There are also three other small office areas with bathrooms in the warehouse. There are 6 bathrooms total. Augusta ATV is currently leasing 15,000 sq. ft. in the back of the building and paying \$3,500 per month. They can stay or move depending on the wishes of the buyer. The building is fully sprinklered, has heavy 3 phase power, compressed air lines and large yard and truck court.