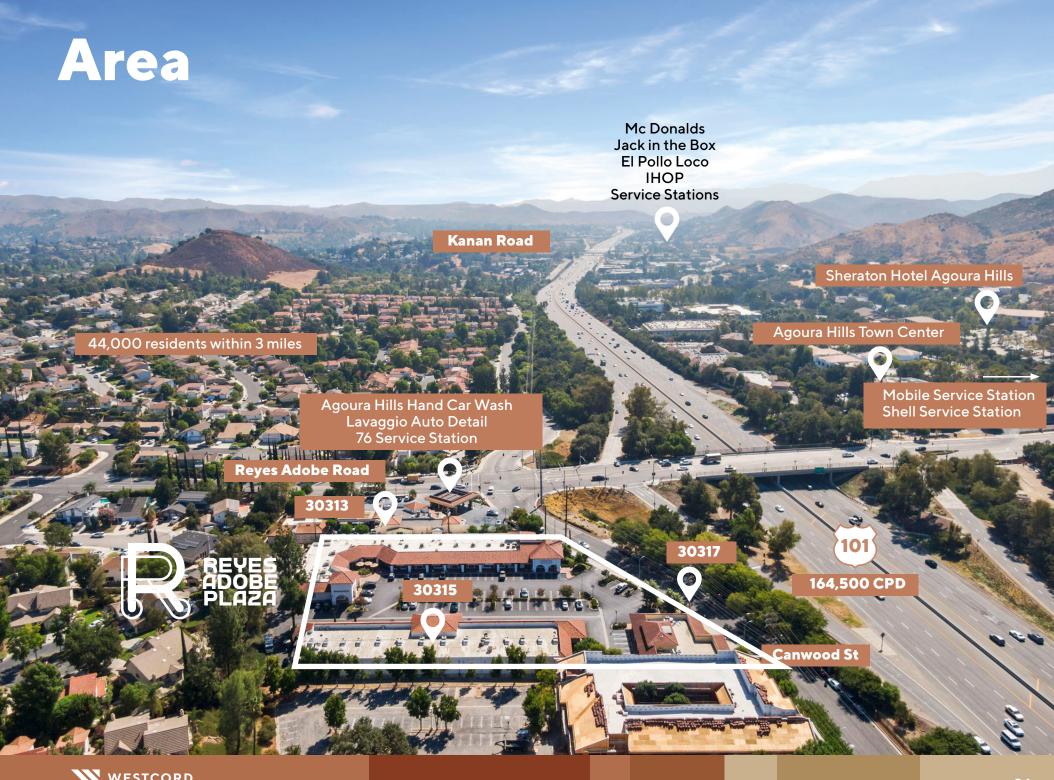

## **REYES ADOBE** PLAZA **Overview**

Welcome to Reyes Adobe Plaza, a premier leasing opportunity in the heart of Agoura Hills. Ideally situated just off the 101 freeway, this vibrant shopping center offers unparalleled convenience for both businesses and customers. Nestled in a high-income neighborhood, Reyes Adobe Plaza boasts stunning mountain views that add a picturesque backdrop to your business environment. The center is home to a variety of long-standing local businesses that have thrived here for years, reflecting the area's strong economic stability and community engagement. Recently, the plaza has undergone a series of aesthetic enhancements, including a fresh coat of paint, which has further elevated its appeal and modernized its appearance. Whether you're looking to establish a new presence, relocate or expand an existing business, Reyes Adobe Plaza provides a compelling combination of location, luxury, and lasting success.