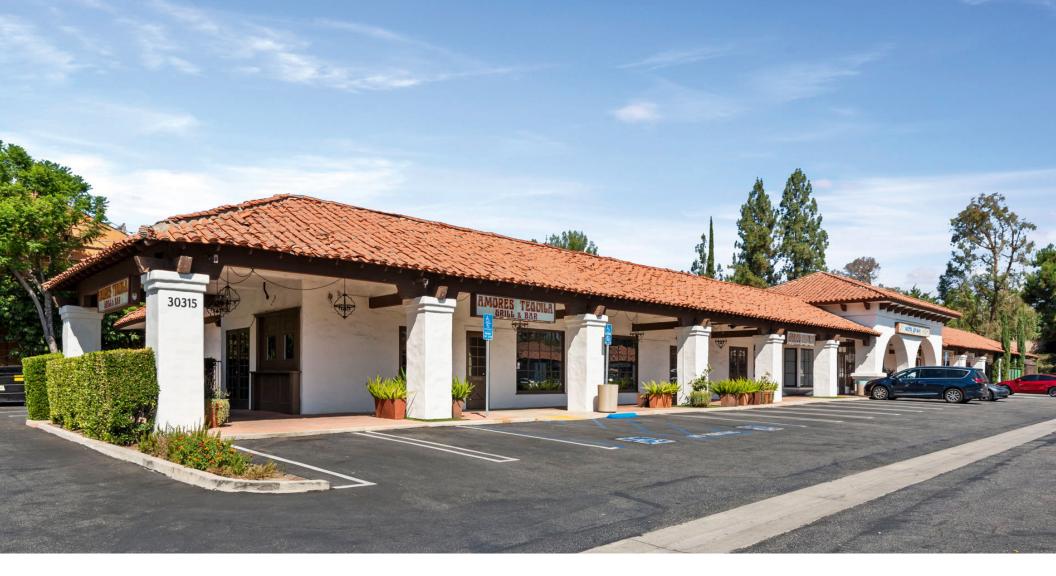

### **Retail For Lease**

30315 Canwood St

#### Unit 1

4500 SF vacant (former restaurant, currently not 2nd gen space)

#### Unit 6

1700 SF vacant

#### Unit 9

1200 SF vacant

counter and basin sink ideal for food use, great for retail sales of food or a cafe)

Asking Rate: \$2.25

Lease Type: NNN

Term: Negotiable

Can be combined for a total of 2400 SF