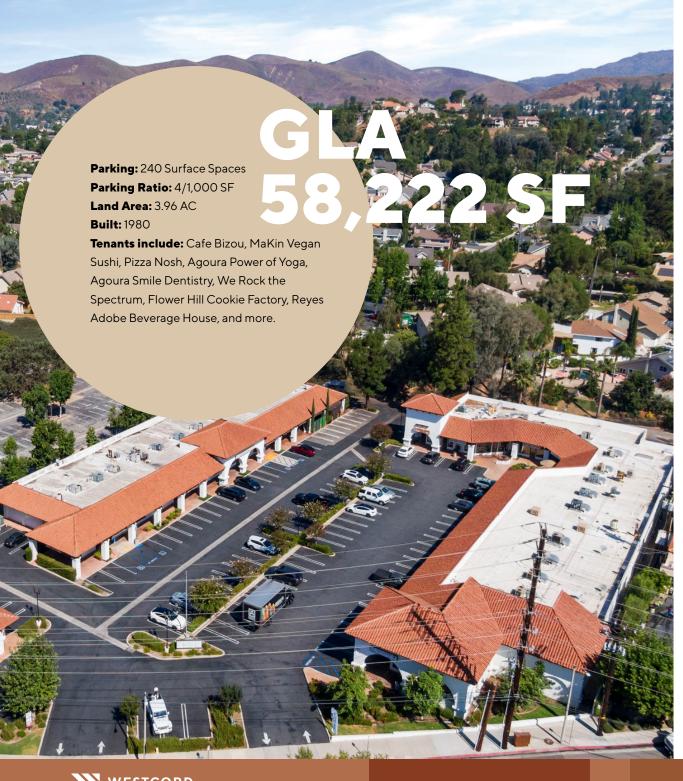

## **REYES ADOBE** PLAZA **Overview**

Welcome to Reyes Adobe Plaza, a premier leasing opportunity in the heart of Agoura Hills. Ideally situated just off the 101 freeway, this vibrant shopping center offers unparalleled convenience for both businesses and customers. Nestled in a high-income neighborhood, Reyes Adobe Plaza boasts stunning mountain views that add a picturesque backdrop to your business environment. The center is home to a variety of long-standing local businesses that have thrived here for years, reflecting the area's strong economic stability and community engagement. Recently, the plaza has undergone a series of aesthetic enhancements, including a fresh coat of paint, which has further elevated its appeal and modernized its appearance. Whether you're looking to establish a new presence, relocate or expand an existing business, Reyes Adobe Plaza provides a compelling combination of location, luxury, and lasting success.