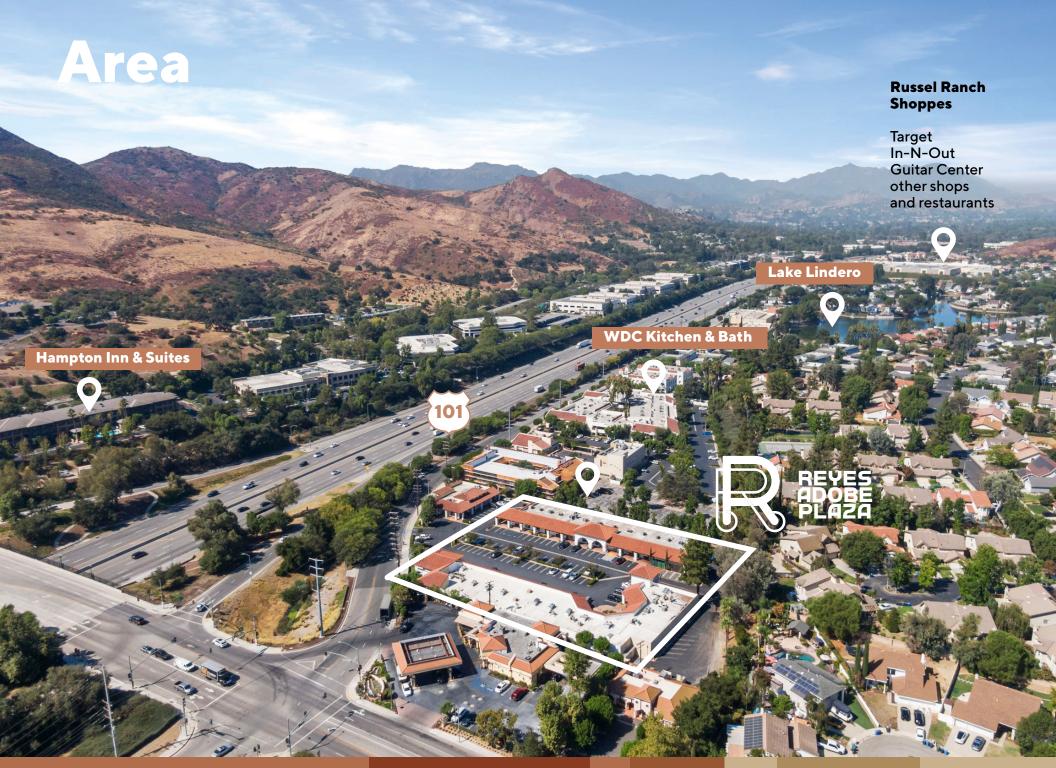

## **REYES ADOBE** PLAZA **Overview**

Welcome to Reyes Adobe Plaza, a premier leasing opportunity in the heart of Agoura Hills. Ideally situated just off the 101 freeway, this vibrant shopping center offers unparalleled convenience for both businesses and customers. Nestled in a high-income neighborhood, Reyes Adobe Plaza boasts stunning mountain views that add a picturesque backdrop to your business environment. The center is home to a variety of long-standing local businesses that have thrived here for years, reflecting the area's strong economic stability and community engagement. Recently, the plaza has undergone a series of aesthetic enhancements, including a fresh coat of paint, which has further elevated its appeal and modernized its appearance. Whether you're looking to establish a new presence, relocate or expand an existing business, Reyes Adobe Plaza provides a compelling combination of location, luxury, and lasting success.