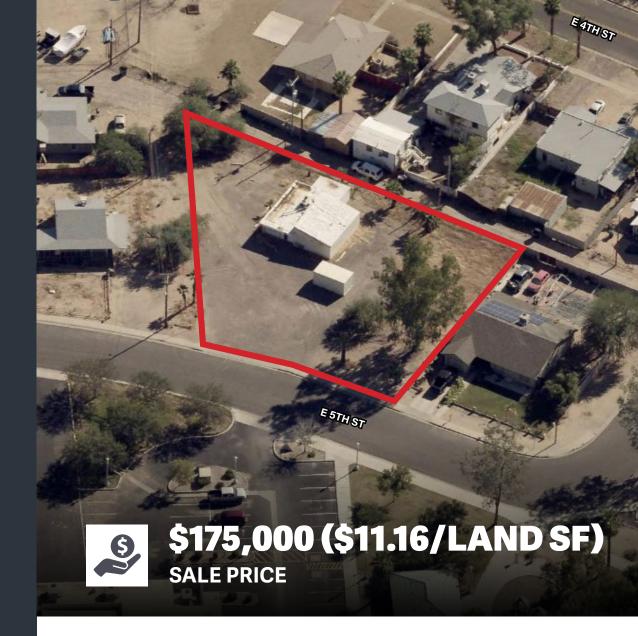

**413 E 5th St** Casa Grande, AZ

## **±0.36 ACRES R-2 ZONED REDEVELOPMENT SITE** AVAILABLE FOR SALE

### **PROPERTY SUMMARY:**

- Possible Redevelopment for Higher Density Apartment or Townhome Sites OR Live/Work Site with Contractor Yard
- ±1,374 SF Existing Structure On Site
- E 5th St Frontage
- R-2 Zoning
- APN: 507-07-227-0 & 507-07-226-0

Frontage on E 5th St & Ample Space For Redevelopment

**\$175,000 (\$11.16/LAND SF)** Sale Price