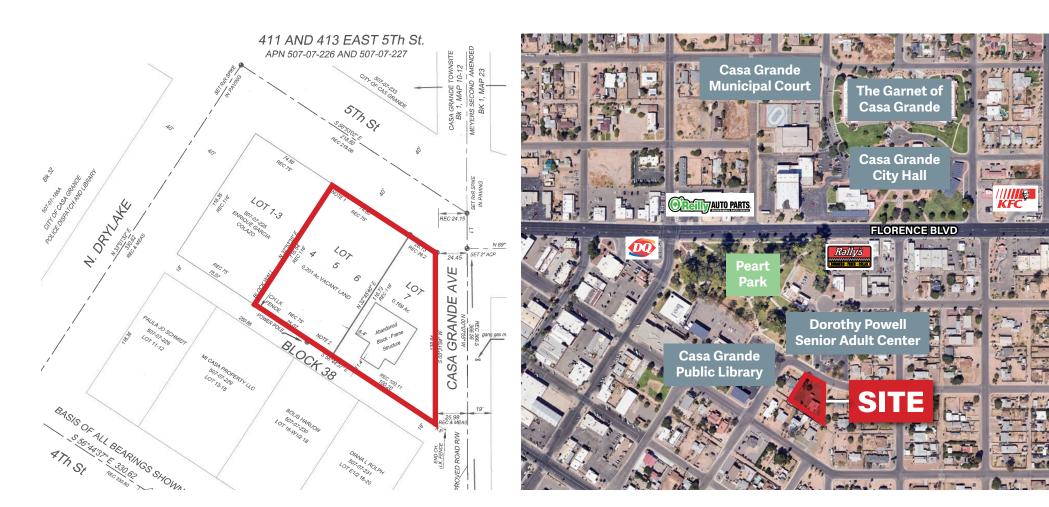

### **PROPERTY SUMMARY:**

- Possible Redevelopment for Higher Density Apartment or Townhome Sites OR Live/Work Site with Contractor Yard
- ±1,374 SF Existing Structure On Site
- E 5th St Frontage
- R-2 Zoning
- APN: 507-07-227-0 & 507-07-226-0

# ADJACENT TO CASA GRANDE PUBLIC LIBRARY & PEART PARK

**Toby Campbell** D 480.214.1123 M 602.561.2946 tcampbell@cpiaz.com

Locally Owned. Globally Connected. CORFAC

TEMPE: 2323 W. University Drive, Tempe, AZ 85281 | 480.966.2301 SCOTISDALE: 8777 N. Gainey Center Dr., Suite 245, Scottsdale, AZ 85258 | www.cpiaz.com