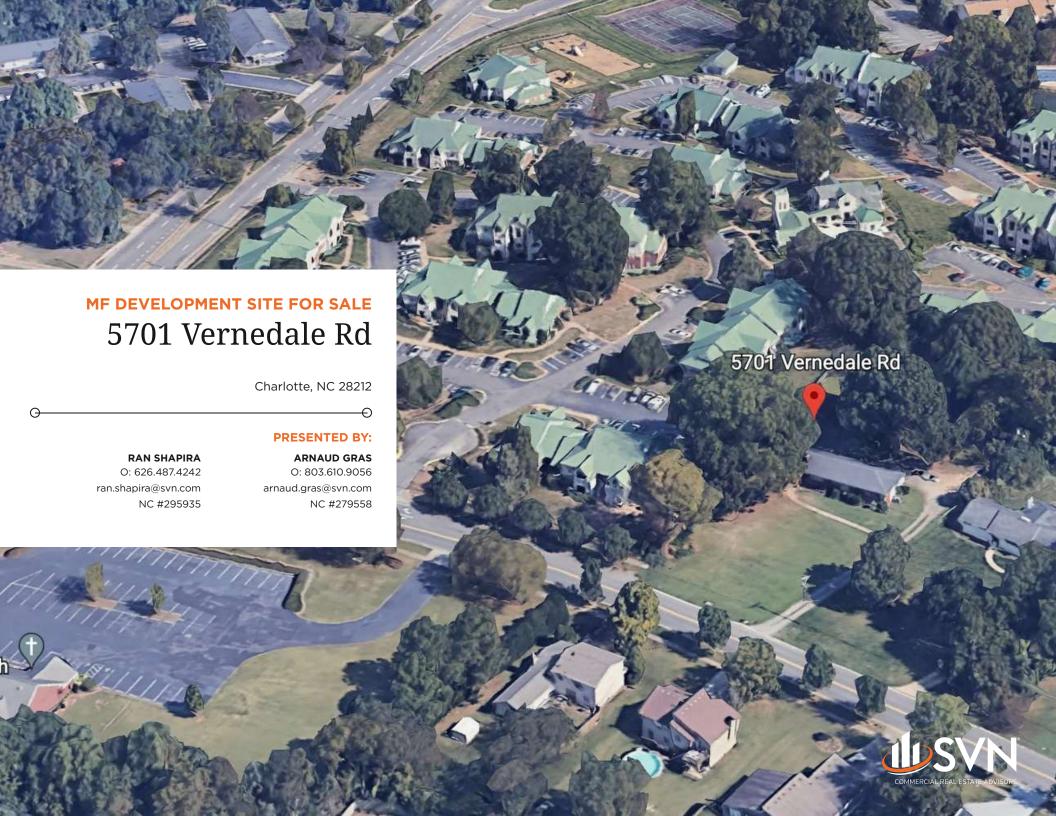

## PROPERTY SUMMARY

### OFFERING SUMMARY

| SALE PRICE:   | \$ 599,000     |
|---------------|----------------|
| APN:          | 10308204       |
| LOT SIZE:     | 1.069 Acres    |
| PRICE / ACRE: | \$560,336      |
| ZONING:       | N2-B           |
| MARKET:       | Charlotte      |
| SUBMARKET:    | East Charlotte |
|               |                |

RAN SHAPIRA

O: 626.487.4242 ran.shapira@svn.com NC #295935

ARNAUD GRAS

O: 803.610.9056 arnaud.gras@svn.com NC #279558

PROPERTY OVERVIEW

Rare Residential Appartments Development Opportunity. Neighboring MF apartment complex and singlefamily residential. Very high demand for rental units in the area.

#### PROPERTY HIGHLIGHTS

- 1.069 Acres
- Great for creative planning to maximize lot density
- Zoning: N2-B = Up to quadruples as per City of Charlotte ordinances.
- · Currently has a single-family house rented for \$2000 month-to-month with a detached garage
- Flat Non-Sloping Lot / City Water & Sewage
- Seller will look at seller financing for the right offer