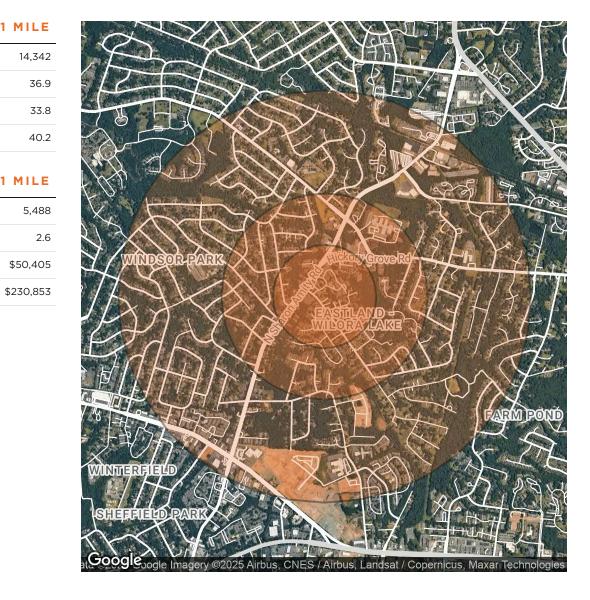

# **DEMOGRAPHICS MAP & REPORT**

| POPULATION                            | 0.25 MILES | 0.5 MILES | 1 MILE          |
|---------------------------------------|------------|-----------|-----------------|
| TOTAL POPULATION                      | 850        | 3,598     | 14,342          |
| AVERAGE AGE                           | 37.7       | 37.6      | 36.9            |
| AVERAGE AGE (MALE)                    | 32.7       | 33.4      | 33.8            |
| AVERAGE AGE (FEMALE)                  | 40.5       | 40.4      | 40.2            |
|                                       |            |           |                 |
|                                       |            |           |                 |
| HOUSEHOLDS & INCOME                   | 0.25 MILES | 0.5 MILES | 1 MILE          |
| HOUSEHOLDS & INCOME  TOTAL HOUSEHOLDS | 0.25 MILES | 0.5 MILES | 1 MILE<br>5,488 |
|                                       |            |           |                 |
| TOTAL HOUSEHOLDS                      | 332        | 1,402     | 5,488           |

\$693,973

AVERAGE HOUSE VALUE

RAN SHAPIRA

O: 626.487.4242 ran.shapira@svn.com NC #295935

ARNAUD GRAS

O: 803.610.9056 arnaud.gras@svn.com NC #279558

**5701 VERNEDALE RD** | Charlotte, NC 28212

SVN | BLACKSTREAM (CHARLOTTE)

<sup>\*</sup> Demographic data derived from 2020 ACS - US Census