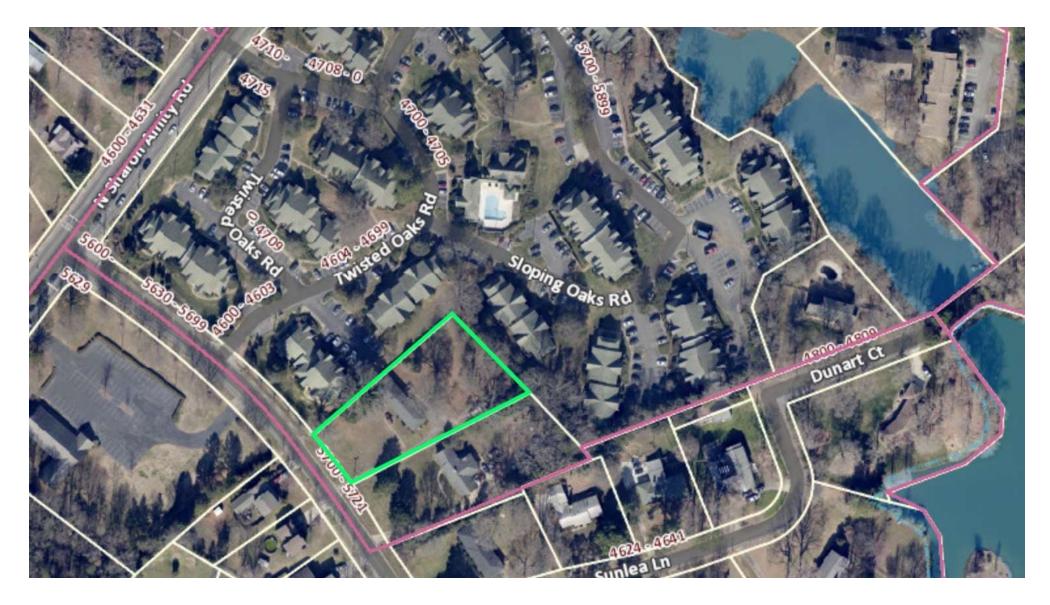

## PROPERTY SUMMARY

#### PROPERTY HIGHLIGHTS

- 1.069 Acres
- Great for creative planning to maximize lot density
- Zoning: N2-B = Up to quadruples as per City of Charlotte ordinances.
- · Currently has a single-family house rented for \$2000 month-to-month with a detached garage
- Flat Non-Sloping Lot / City Water & Sewage
- Seller will look at seller financing for the right offer