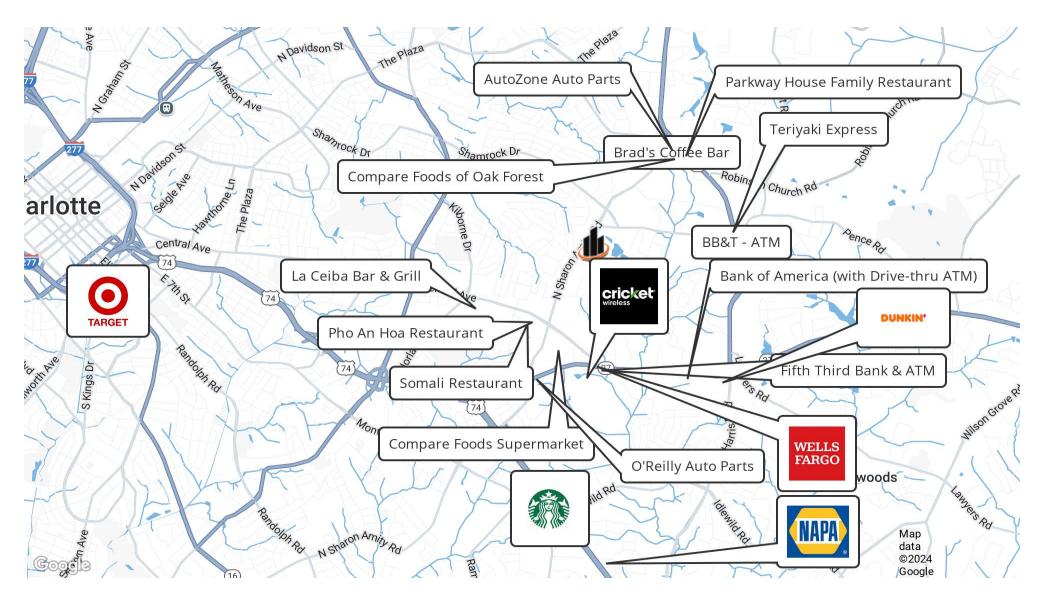

& INCOME                   | 0.25 MILES | 0.5 MILES | 1 MILE          |
| HOUSEHOLDS & INCOME  TOTAL HOUSEHOLDS | 0.25 MILES | 0.5 MILES | 1 MILE<br>5,488 |
|                                       |            |           |                 |
| TOTAL HOUSEHOLDS                      | 332        | 1,402     | 5,488           |

\$693,973

AVERAGE HOUSE VALUE



RAN SHAPIRA

O: 626.487.4242 ran.shapira@svn.com NC #295935

ARNAUD GRAS

O: 803.610.9056 arnaud.gras@svn.com NC #279558

**5701 VERNEDALE RD** | Charlotte, NC 28212

SVN | BLACKSTREAM (CHARLOTTE)

<sup>\*</sup> Demographic data derived from 2020 ACS - US Census

# **ADDITIONAL PHOTOS**



# RAN SHAPIRA

O: 626.487.4242 ran.shapira@svn.com NC #295935

#### ARNAUD GRAS

O: 803.610.9056 arnaud.gras@svn.com NC #279558

## RETAILER MAP



#### RAN SHAPIRA

O: 626.487.4242 ran.shapira@svn.com NC #295935

#### ARNAUD GRAS

O: 803.610.9056 arnaud.gras@svn.com NC #279558

### DISCLAIMER

The material contained in this Offering Memorandum is furnished solely for the purpose of considering the purchase of the property within and is not to be used for any other purpose. This information should not, under any circumstances, be photocopied or disclosed to any third party without the written consent of the SVN® Advisor or Property Owner, or used for any purpose whatsoever other than to evaluate the possible purchase of the Property.

The only party authorized to represent the Owner in connection with the sale of the Property is the SVN Advisor listed in this proposal, and no other person is authorized by the Owner to provide any in