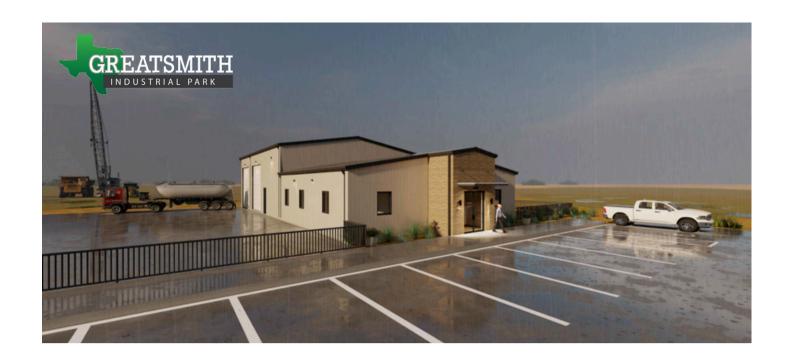

## **ABOUT THE PROPERTY**

Located Centrally on the northwest corner of FM 1788 and HWY 191 in Midland Texas just five minutes from the Midland International Air & Space Port, the GreatSmith Industrial Park is a master planned light industrial development which has many amenities. Find out more on our website- <a href="https://www.greatsmithind.com">www.greatsmithind.com</a>

## **PROPERTY FEATURES**

- City of Midland water
- 1.79 acre lot fully caliche
- 2,000 square feet of office space
- 2,880 square feet of shop space
- 5 ton crane ready
- 9 asphalted parking spaces
- Fully fenced with 6'+1' security fencing