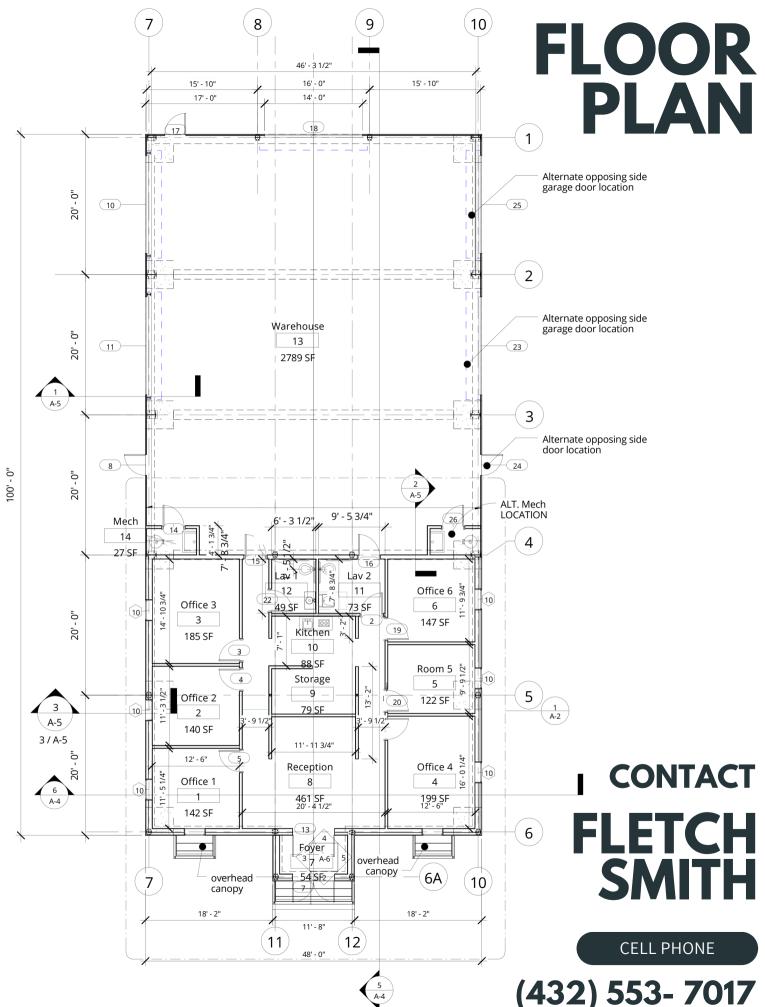

## FLOOR PLAN ON BACK

(432) 553- 7017

## **PROPERTY FEATURES**

- City of Midland water
- 1.79 acre lot fully caliche
- 2,000 square feet of office space
- 2,880 square feet of shop space
- 5 ton crane ready
- 9 asphalted parking spaces
- Fully fenced with 6'+1' security fencing