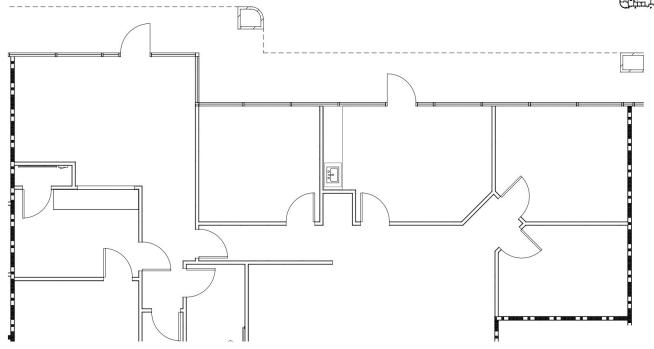

# **LEASE SPACES**

Norcross, GA 30092 Suite 260 2,190 RSF

# **LEASE SPACES**

| SUITE                            | TENANT    | SIZE (SF) | LEASE TYPE     | LEASE RATE    |
|----------------------------------|-----------|-----------|----------------|---------------|
| 7950 Holcomb Pridge Pd Suite 260 | Available | 2100 SE   | Modified Gross | \$16.00 SE/vr |

| 3850 Holcomb Bridge Rd Suite 260 | Available | 2,190 SF | Modified Gross | \$16.00 SF/yr |
|----------------------------------|-----------|----------|----------------|---------------|
| 3850 Holcomb Bridge Road 105A    | Available | 4,868 SF | Modified Gross | \$16.00 SF/yr |
| 3850 Holcomb Bridge Road 105B    | Available | 7,829 SF | Modified Gross | \$16.00 SF/yr |
| 3850 Holcomb Bridge Road 240     | Available | 3,076 SF | Modified Gross | \$16.00 SF/yr |