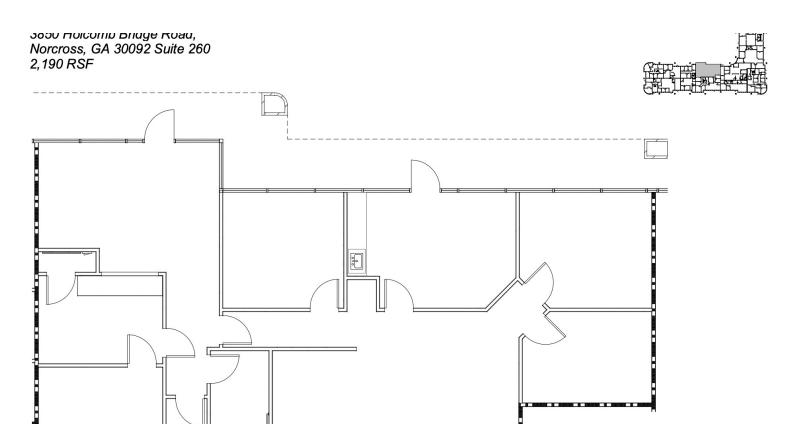

# **LEASE SPACES**

Norcross, GA 30092 Suite 260 2,190 RSF

# **LEASE SPACES**

| SUITE                            | TENANT    | SIZE (SF) | LEASE TYPE     | LEASE RATE    |
|----------------------------------|-----------|-----------|----------------|---------------|
| 7950 Holcomb Pridge Pd Suite 260 | Available | 2100 SE   | Modified Gross | \$16.00 SE/vr |

| 3850 Holcomb Bridge Rd Suite 260 | Available | 2,190 SF | Modified Gross | \$16.00 SF/yr |
|----------------------------------|-----------|----------|----------------|---------------|
| 3850 Holcomb Bridge Road 105A    | Available | 4,868 SF | Modified Gross | \$16.00 SF/yr |
| 3850 Holcomb Bridge Road 105B    | Available | 7,829 SF | Modified Gross | \$16.00 SF/yr |
| 3850 Holcomb Bridge Road 240     | Available | 3,076 SF | Modified Gross | \$16.00 SF/yr |