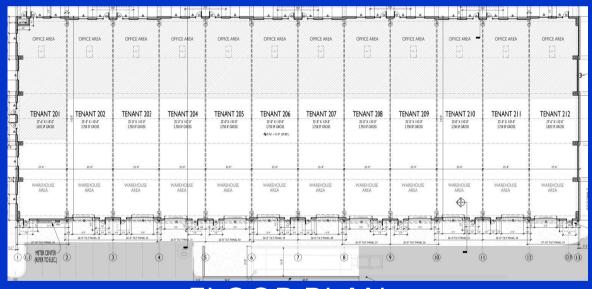

### **REAR ELEVATION**

**FLOOR PLAN** 

Richard McNerney (386) 679-5037

# **BUILDING 1 SPECS**

Building Size: 33,550 SF

Construction Type: Tilt Wall

Building Dimensions: 305 x 110

Ceiling Height: 21-23 ft

Roll-up Door: 12 x 14 ft

Power: 2400 Amps, 120/208, 3-phase

Sprinkler: YES Slab: 6"