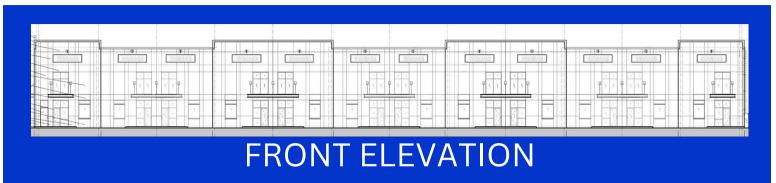

0000032

**ZONING:** Mixed Use

### Richard McNerney (386) 679-5037



# **REGIONAL MAP**



### Richard McNerney (386) 679-5037



# **AREA MAP**



### Richard McNerney (386) 679-5037



# LOCATION



### Richard McNerney (386) 679-5037



# **ELEVATION**





### Richard McNerney (386) 679-5037



# **BUILDING 1 SPECS**



### **FRONT ELEVATION**



### **REAR ELEVATION**



**FLOOR PLAN** 

Richard McNerney (386) 679-5037



# **BUILDING 1 SPECS**



Building Size: 33,550 SF

Construction Type: Tilt Wall

Building Dimensions: 305 x 110

Ceiling Height: 21-23 ft

Roll-up Door: 12 x 14 ft

Power: 2400 Amps, 120/208, 3-phase

Sprinkler: YES Slab: 6"

Utilities: Electric metered separately

Parking Spaces: 1 Space per 415 SF

#### Richard McNerney (386) 679-5037



# **BUILDING 2 SPECS**



### REAR ELEVATION



**FLOOR PLAN** 

### Richard McNerney (386) 679-5037



# **BUILDING 2 SPECS**



Building Size: 33,550 SF

Construction Type: Tilt Wall

Building Dimensions: 305 x 110

Ceiling Height: 21-23 ft. Roll-up Door: 12 x 14 ft.

Power: 2400 Amps, 120/208, 3-phase

Sprinkler: YES Slab: 6"

Utilities: Electric metered separately

Parking Spaces: 1 Space per 415 SF

#### Richard McNerney (386) 679-5037



# **BUILDING 3 SPECS**



### Richard McNerney (386) 679-5037



# **BUILDING 3 SPECS**



Building Size: 18,950 SF

Construction Type: Tilt Wall

Building Dimensions: 175 x 115 SF

Ceiling Height: 21-23 ft
Roll-up Door: 12 x 14 ft

Power: 1600 Amps, 120/208, 3-phase

Sprinkler: YES Slab: 6"

Utilities: Electric metered separately

Parking Spaces: 1 Space per 415 SF

#### R