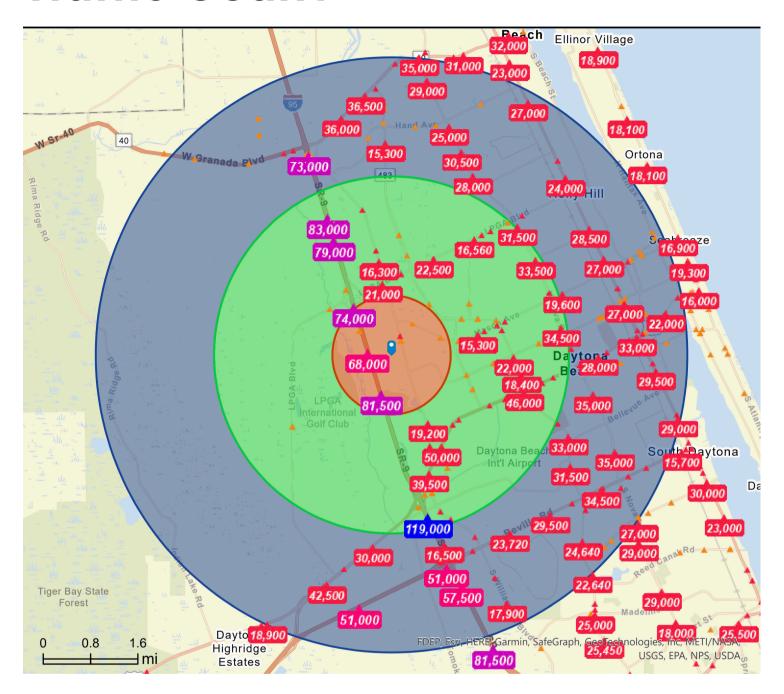

erney (386) 679-5037



# **BUILDING 2 SPECS**



Building Size: 33,550 SF

Construction Type: Tilt Wall

Building Dimensions: 305 x 110

Ceiling Height: 21-23 ft. Roll-up Door: 12 x 14 ft.

Power: 2400 Amps, 120/208, 3-phase

Sprinkler: YES Slab: 6"

Utilities: Electric metered separately

Parking Spaces: 1 Space per 415 SF

#### Richard McNerney (386) 679-5037



# **BUILDING 3 SPECS**



### Richard McNerney (386) 679-5037



# **BUILDING 3 SPECS**



Building Size: 18,950 SF

Construction Type: Tilt Wall

Building Dimensions: 175 x 115 SF

Ceiling Height: 21-23 ft
Roll-up Door: 12 x 14 ft

Power: 1600 Amps, 120/208, 3-phase

Sprinkler: YES Slab: 6"

Utilities: Electric metered separately

Parking Spaces: 1 Space per 415 SF

#### Richard McNerney (386) 679-5037



## **Traffic Count**



### Richard McNerney (386) 679-5037