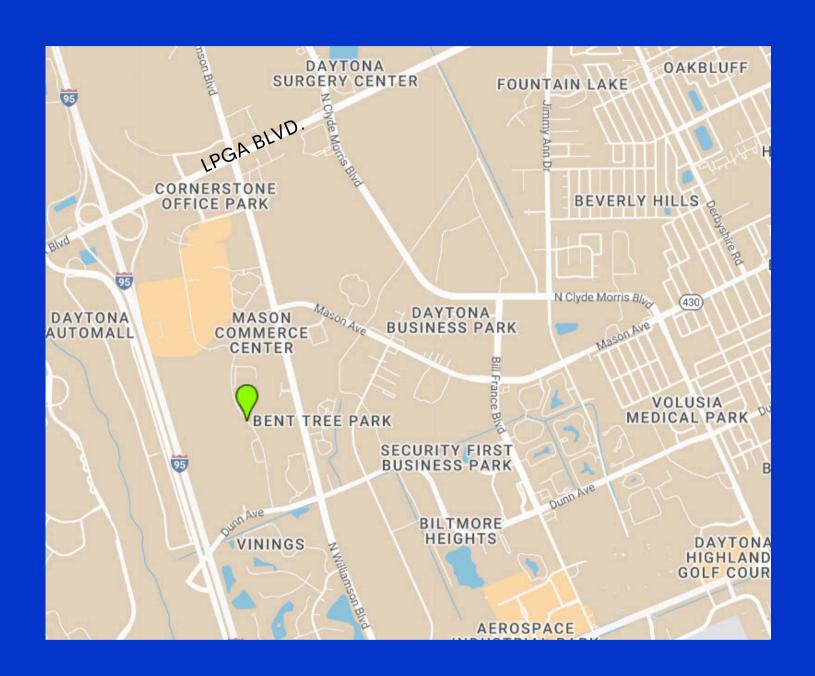

# **AREA MAP**

#### **LOCATION ADDRESS**

2399 MASON AVENUE DAYTONA BEACH, FL. 32117