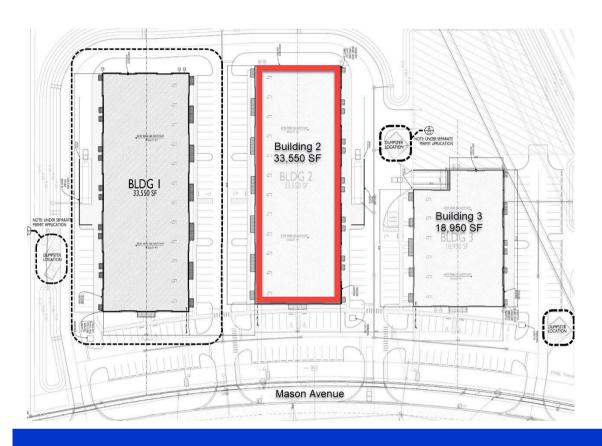

# **BUILDING 2 SPECS**

# **BUILDING 2 SPECS**

Building Size: 33,550 SF

Construction Type: Tilt Wall

Building Dimensions: 305 x 110

Ceiling Height: 21-23 ft. Roll-up Door: 12 x 14 ft.

Power: 2400 Amps, 120/208, 3-phase

Sprinkler: YES Slab: 6"

Utilities: Electric metered separately

Parking Spaces: 1 Space per 415 SF