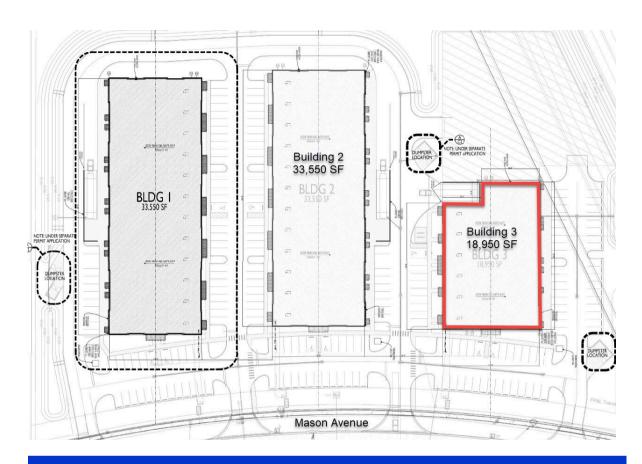

# LOCATION

#### OFFERING DESCRIPTION

Light industrial zoned warehouse with office space for lease. Three buildings consisting of 85,000 sf warehouse space.

#### LOCATION DESCRIPTION

New Development on Mason Extension consisting of 85,000 square feet.