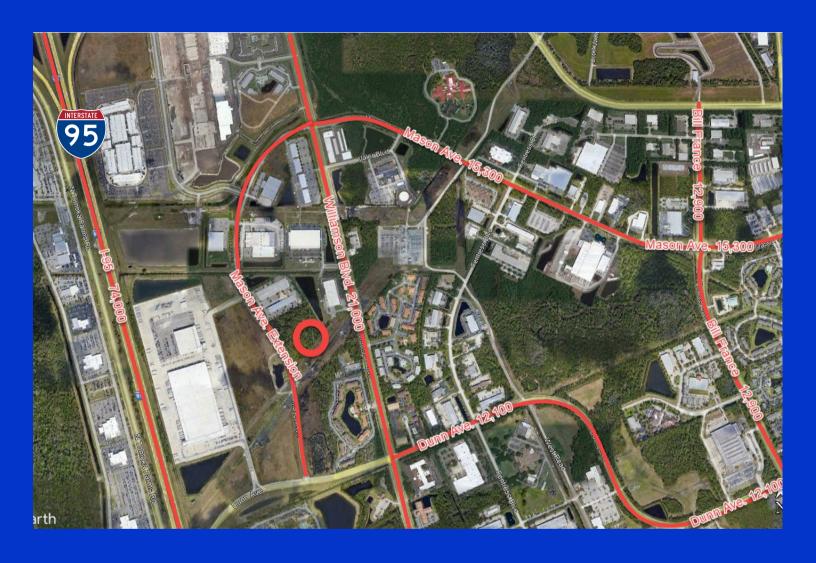

# LOCATION

#### **LOCATION ADDRESS**

2399 MASON AVENUE DAYTONA BEACH, FL. 32117