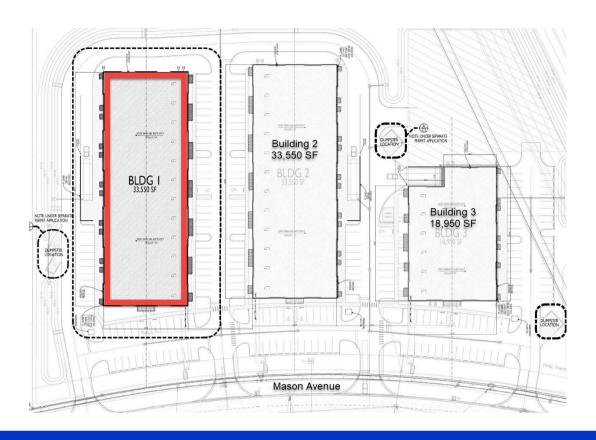

# **BUILDING 1 SPECS**

# **BUILDING 1 SPECS**

Building Size: 33,550 SF

Construction Type: Tilt Wall

Building Dimensions: 305 x 110

Ceiling Height: 21-23 ft

Roll-up Door: 12 x 14 ft

Power: 2400 Amps, 120/208, 3-phase

Sprinkler: YES Slab: 6"

Utilities: Electric metered separately

Parking Spaces: 1 Space per 415 SF