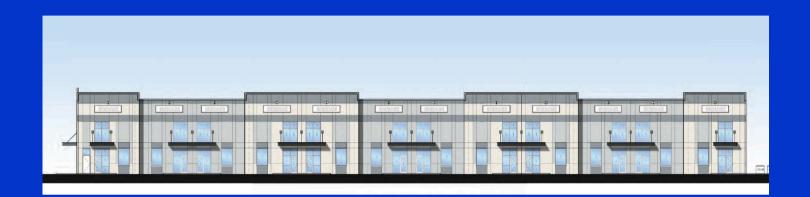

warehouse and office space up to 85,000 sf for lease, minimum of 5,750 sf divisible. Easy access to I-95.

#### LOCATION DESCRIPTION

New Development on Mason Extension consisting of 85,000 square feet.

#### OFFERING DESCRIPTION

Light industrial zoned warehouse with office space for lease. Three buildings consisting of 85,000 sf warehouse space.

#### **LOCATION ADDRESS**

2399 MASON AVENUE DAYTONA BEACH, FL. 32117

#### **OFFERING SUMMARY**

PRICE PER SF: TBD

AVAILABLE SF: TBD

CAM FEES: TBD

YEAR BUILT: 2024

**PARCEL NO:** 521500000032

**ZONING:** Mixed Use

### Richard McNerney (386) 679-5037



# **REGIONAL MAP**



### Richard McNerney (386) 679-5037



# **AREA MAP**



### Richard McNerney (386) 679-5037



# LOCATION



### Richard McNerney (386) 679-5037



# **ELEVATION**





### Richard McNerney (386) 679-5037



# **BUILDING 1 SPECS**



### **FRONT ELEVATION**



### **REAR ELEVATION**



**FLOOR PLAN** 

Richard McNerney (386) 679-5037



# **BUILDING 1 SPECS**



Building Size: 33,550 SF

Construction Type: Tilt Wall

Building Dimensions: 305 x 110

Ceiling Height: 21-23 ft

Roll-up Door: 12 x 14 ft

Power: 2400 Amps, 120/208, 3-phase

Sprinkler: YES Slab: 6"

Utilities: Electric metered separately

Parking Spaces: 1 Space per 415 SF

#### Richard McNerney (386) 679-5037



# **BUILDING 2 SPECS**



### REAR ELEVATION



**FLOOR PLAN** 

### Richard McNerney (386) 679-5037



# **BUILDING 2 SPECS**



Building Size: 33,550 SF

Construction Type: Tilt Wall

Building Dimensions: 305 x 110

Ceiling Height: 21-23 ft. Roll-up Door: 12 x 14 ft.

Power: 2400