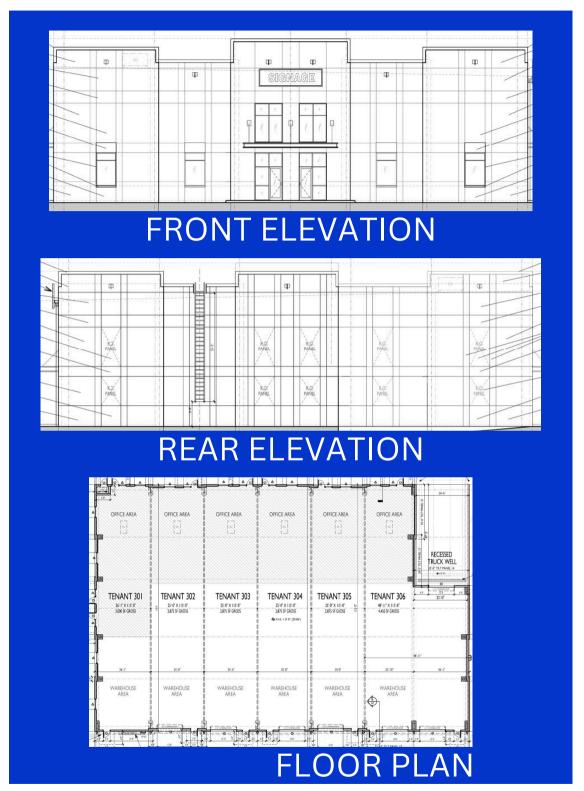

# **ELEVATION**

### Richard McNerney (386) 679-5037

### **FRONT ELEVATION**

### **REAR ELEVATION**

**FLOOR PLAN** 

Richard McNerney (386) 679-5037

# **BUILDING 1 SPECS**

Building Size: 33,550 SF

Construction Type: Tilt Wall

Building Dimensions: 305 x 110

Ceiling Height: 21-23 ft

Roll-up Door: 12 x 14 ft

Power: 2400 Amps, 120/208, 3-phase

Sprinkler: YES Slab: 6"

Utilities: Electric metered separately

Parking Spaces: 1 Space per 415 SF