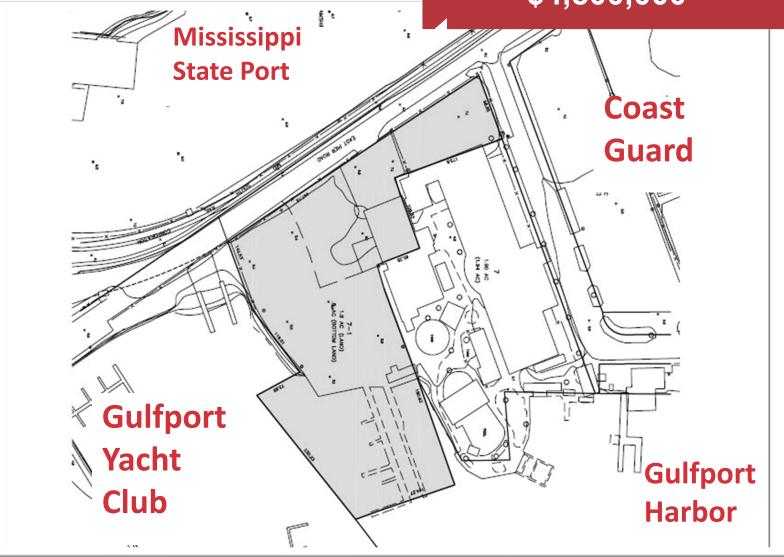

## **FOR SALE Commercial Lot** \$4,500,000

1.8 Acres located in Gulfport Harbor

860 23rd Ave.

Gulfport, MS 39501

## **Property Snapshot**

- Offering Price: \$4,500,000
- Zoned: Commercial Harbor Development
- Site previously approved for gaming
- Located between Coast Guard Station and Gulfport Yacht Club
- 1.8 AC of hard land, 0.8 AC of bottom land.