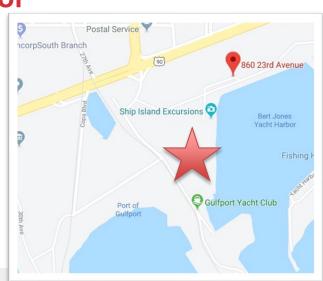

## **FOR SALE Commercial Lot** \$4,500,000

1.8 Acres located in Gulfport Harbor

860 23rd Ave.

Gulfport, MS 39501

## **Property Snapshot**

- Offering Price: \$4,500,000
- Zoned: Commercial Harbor Development
- Site previously approved for gaming
- Located between Coast Guard Station and Gulfport Yacht Club
- 1.8 AC of hard land, 0.8 AC of bottom land.