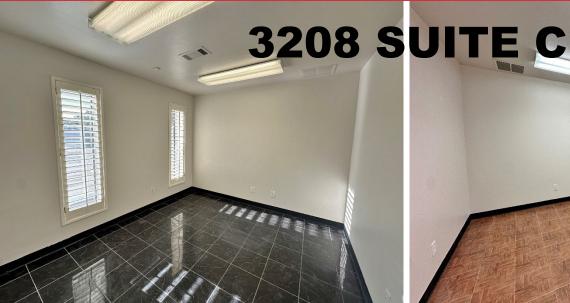

- 3208 S.W. 59<sup>th</sup> Street, Suite C: 2,000 SF - \$2,000/Month NNN
- Approx 40%/60% Office to Warehouse Ratio
- (3) Private Offices
- Kitchenette
- (1) Restroom
- (1) Grade Level Door (10'W x 12'H)
- Fully Climate Controlled

## **3208 SUITE C**

Amir Shams +1 405 313 0333 amir@naisullivangroup.com Zac McQueen +1 405 476 9199 zac@naisullivangroup.com