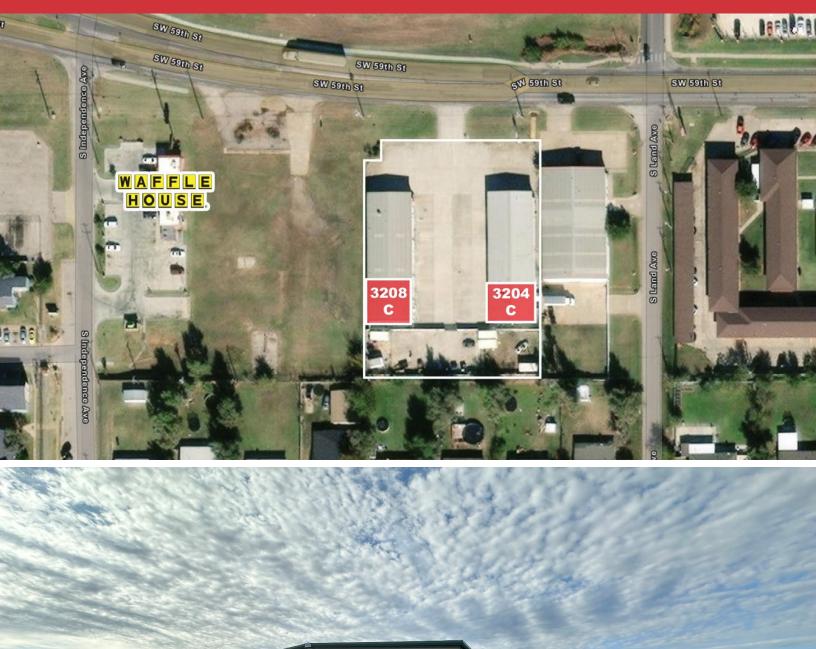

### **LOCATION HIGHLIGHTS**

- Very quick access to I-44
- 5 Minute Drive to Will Rogers World Airport
- Located in a Residential Area Excellent for Residential Service Business

| Population        | 1 Mile:  | 3 Miles: | 5 Miles: |
|-------------------|----------|----------|----------|
|                   | 13,264   | 89,867   | 168,520  |
| Average Household | 1 Mile:  | 3 Miles: | 5 Miles: |
| Income            | \$49,861 | \$53,081 | \$60,884 |
| Total Households  | 1 Mile:  | 3 Miles: | 5 Miles: |
|                   | 4,797    | 32,661   | 62,289   |