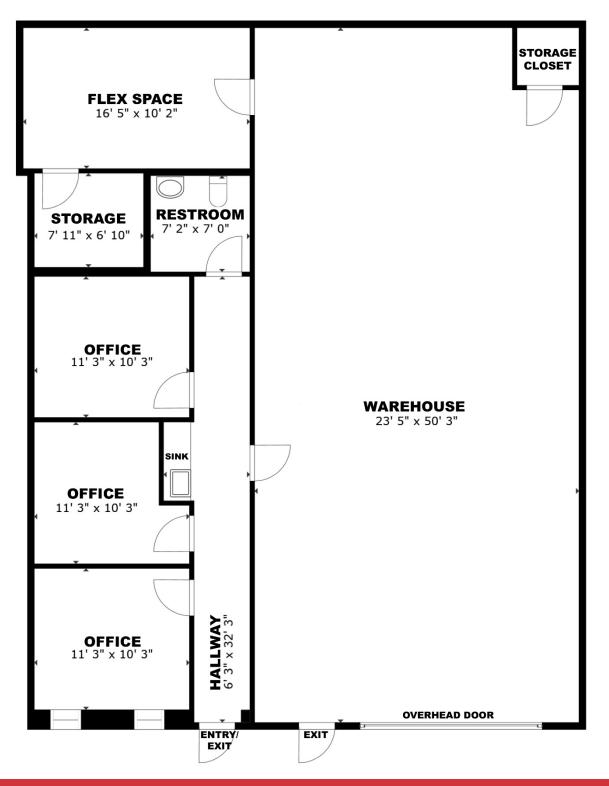

### **PROPERTY HIGHLIGHTS**

- 3204 S.W. 59<sup>th</sup> Street, Suite C: 2,000 SF - \$2,000/Month NNN
- Approx 35%/65% Office to Warehouse Ratio
- Warehouse Space
- (1) Private Office
- Open Area
- Kitchenette
- (1) Restroom
- (1) Grade Level Door (10'W x 12'H)

- 3208 S.W. 59<sup>th</sup> Street, Suite C: 2,000 SF - \$2,000/Month NNN
- Approx 40%/60% Office to Warehouse Ratio
- (3) Private Offices
- Kitchenette
- (1) Restroom
- (1) Grade Level Door (10'W x 12'H)
- Fully Climate Controlled