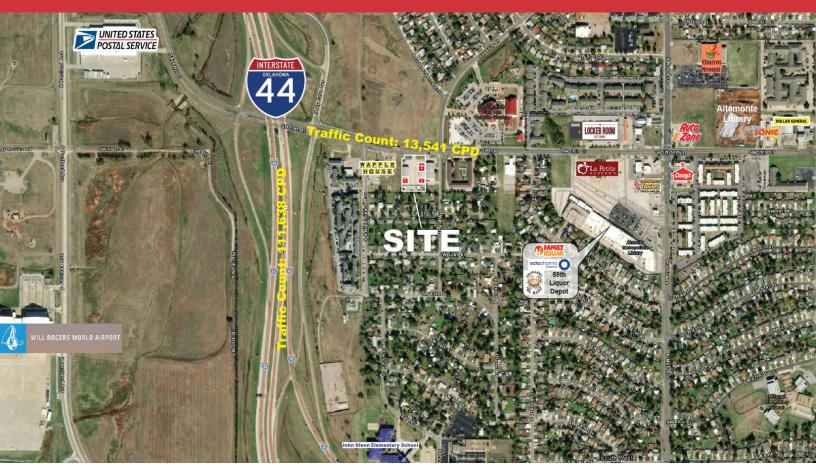

### **LOCATION HIGHLIGHTS**

- Very quick access to I-44
- 5 Minute Drive to Will Rogers World Airport
- Located in a Residential Area Excellent for Residential Service Business

| Population        | 1 Mile:  | 3 Miles: | 5 Miles: |
|-------------------|----------|----------|----------|
|                   | 13,264   | 89,867   | 168,520  |
| Average Household | 1 Mile:  | 3 Miles: | 5 Miles: |
| Income            | \$49,861 | \$53,081 | \$60,884 |
| Total Households  | 1 Mile:  | 3 Miles: | 5 Miles: |
|                   | 4,797    | 32,661   | 62,289   |