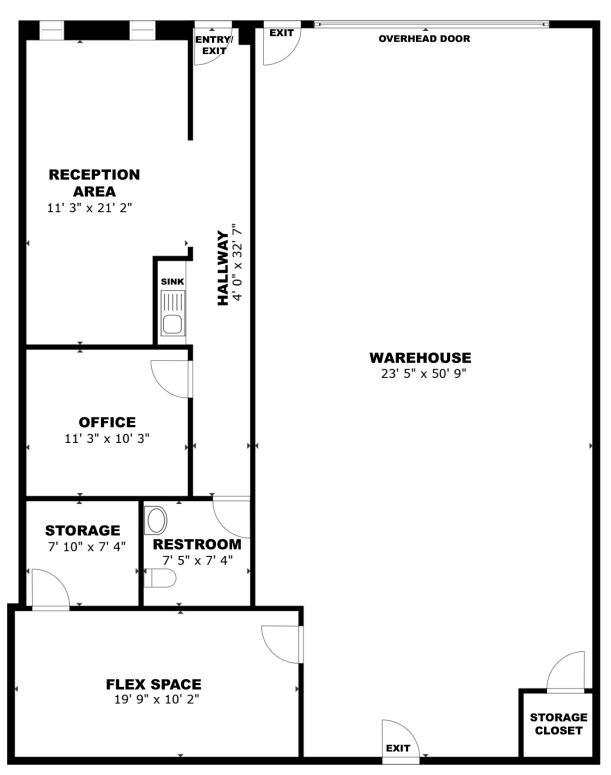

### **PROPERTY HIGHLIGHTS**

- 3204 S.W. 59<sup>th</sup> Street, Suite C: 2,000 SF - \$2,000/Month NNN
- Approx 35%/65% Office to Warehouse Ratio
- Warehouse Space
- (1) Private Office
- Open Area
- Kitchenette
- (1) Restroom
- (1) Grade Level Door (10'W x 12'H)

- 3208 S.W. 59<sup>th</sup> Street, Suite C: 2,000 SF - \$2,000/Month NNN
- Approx 40%/60% Office to Warehouse Ratio
- (3) Private Offices
- Kitchenette
- (1) Restroom
- (1) Grade Level Door (10'W x 12'H)
- Fully Climate Controlled