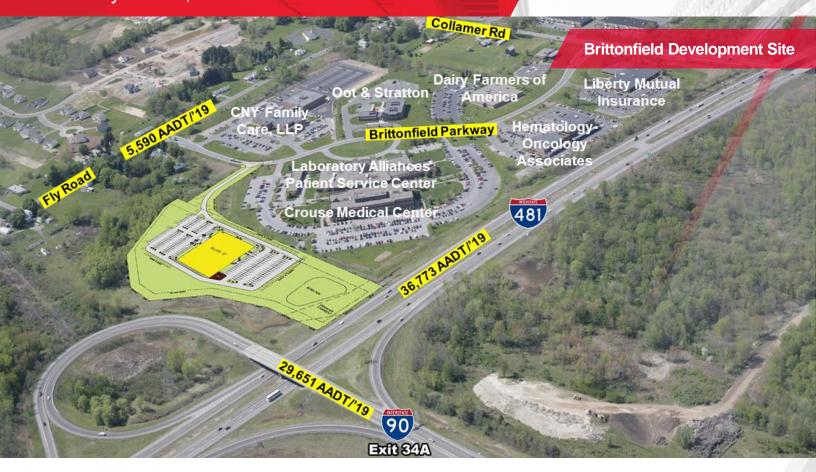

## **Build to Suit Opportunity on 9.73± Acres**

## **Property Highlights**

- Build to suit opportunity up to 90,000± SF
- Adjacent to access ramps for I-481 and the New York State Thruway, I-90
- · Excellent highway visibility
- · 10 minutes to Hancock International Airport
- 10 minutes to downtown Syracuse and all major hospitals
- · Abundant amenities in close proximity
- · High exposure location
- · All utilities available at site including fiber

| Traffic Counts       |             |
|----------------------|-------------|
| I-481                | 36,733 AADT |
| I-90                 | 29,651 AADT |
| Fly Road             | 5,590 AADT  |
| Collamer Road        | 8,457 AADT  |
| Source: NYS DOT 2019 |             |