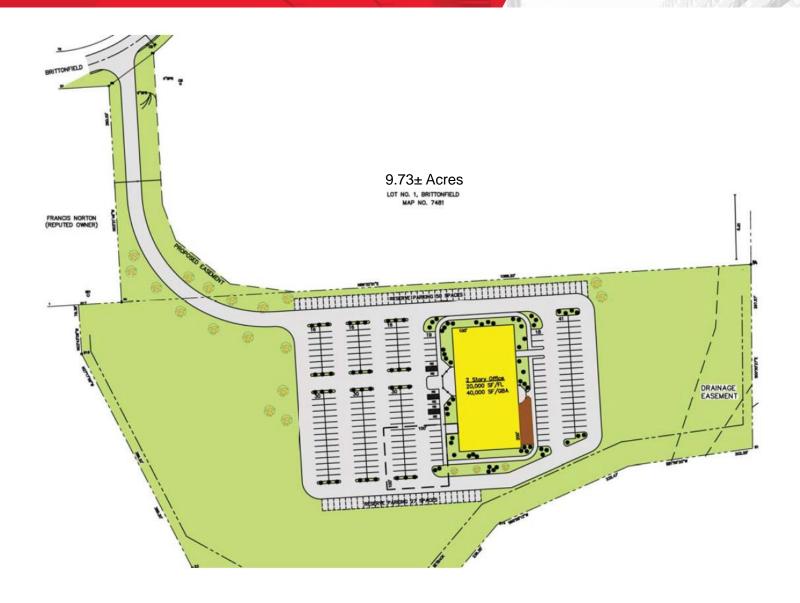

## **Build to Suit Opportunity on 9.73± Acres**

## **Property Highlights**

- Build to suit opportunity up to 90,000± SF
- Adjacent to access ramps for I-481 and the New York State Thruway, I-90
- · Excellent highway visibility
- · 10 minutes to Hancock International Airport
- 10 minutes to downtown Syracuse and all major hospitals
- · Abundant amenities in close proximity
- · High exposure location
- · All utilities available at site including fiber