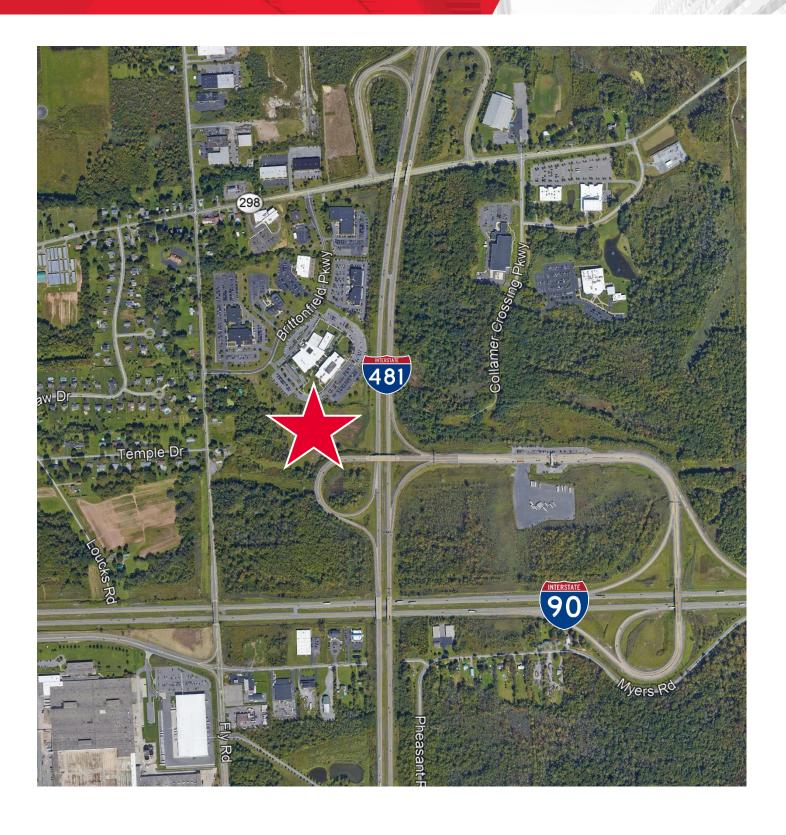

## **Property Highlights**

- Build to suit opportunity up to 90,000± SF
- Adjacent to access ramps for I-481 and the New York State Thruway, I-90
- · Excellent highway visibility
- · 10 minutes to Hancock International Airport
- 10 minutes to downtown Syracuse and all major hospitals
- · Abundant amenities in close proximity
- · High exposure location
- · All utilities available at site including fiber