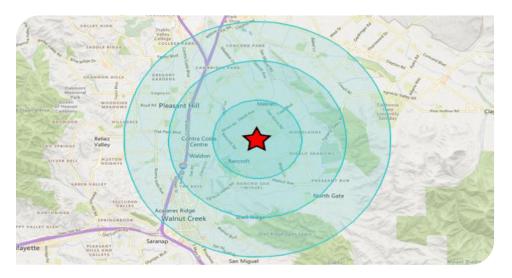

Dan Moylan dmoylan@lee-associates.com D 925.239.1427

570/580 LENNON LANE, WALNUT CREEK, CA 94598

|             |                          | 1 Mile    | 2 Miles   | 3 Miles   |
|-------------|--------------------------|-----------|-----------|-----------|
|             | POPULATION:              | 13,442    | 65,025    | 140,968   |
| Age         | MEDIAN AGE               | 46        | 41        | 40        |
| <b>Ì</b> ;# | AVERAGE HOUSEHOLD SIZE:  | 2.3       | 2.39      | 2.47      |
| \$          | MEDIAN HOUSEHOLD INCOME: | \$146,227 | \$128,792 | \$125,224 |
| <b>\$</b>   | MEDIAN HOUSING VALUE:    | \$763,550 | \$694,655 | \$682,337 |

#### DEMOGRAPHICS

Dan Moylan dmoylan@lee-associates.com D 925.239.1427