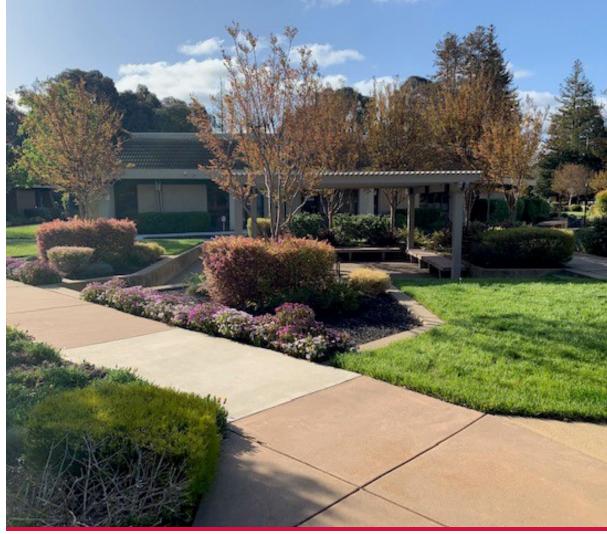

#### **PROPERTY OVERVIEW**

| ADDRESS:    | 570/580 Lennon Ln,<br>Walnut Creek, CA 94598<br>Option #1: 4,368 SF<br>Option #2: 2,649 SF |  |  |
|-------------|--------------------------------------------------------------------------------------------|--|--|
| SIZE:       |                                                                                            |  |  |
| BUILDING:   | Single story, quiet park like setting                                                      |  |  |
| OUTDOOR:    | Outdoor seating area with BBQ                                                              |  |  |
| PARKING:    | Abundant Parking                                                                           |  |  |
| FLOOR PLAN: | Efficient floor plan with a combination of private offices and workstations                |  |  |
| USAGE:      | Medical uses permitted                                                                     |  |  |
| LOCATION:   | Close to retail amenities                                                                  |  |  |
| PRICE:      | \$2.35 PSF/MO                                                                              |  |  |