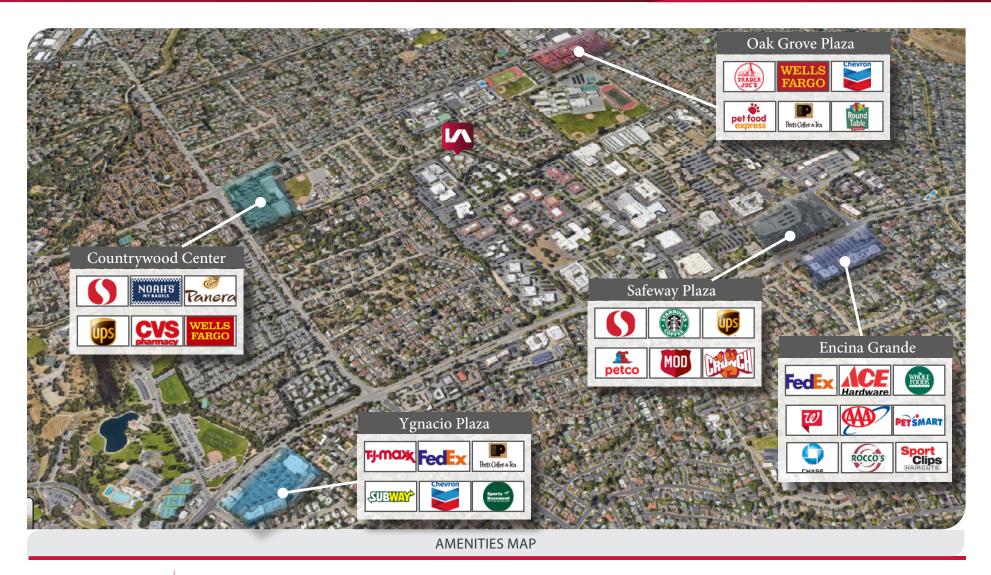

#### **PROPERTY OVERVIEW**

| ADDRESS:    | 570/580 Lennon Ln,<br>Walnut Creek, CA 94598<br>Option #1: 4,368 SF<br>Option #2: 2,649 SF |  |  |
|-------------|--------------------------------------------------------------------------------------------|--|--|
| SIZE:       |                                                                                            |  |  |
| BUILDING:   | Single story, quiet park like setting                                                      |  |  |
| OUTDOOR:    | Outdoor seating area with BBQ                                                              |  |  |
| PARKING:    | Abundant Parking                                                                           |  |  |
| FLOOR PLAN: | Efficient floor plan with a combination of private offices and workstations                |  |  |
| USAGE:      | Medical uses permitted                                                                     |  |  |
| LOCATION:   | Close to retail amenities                                                                  |  |  |
| PRICE:      | \$2.35 PSF/MO                                                                              |  |  |