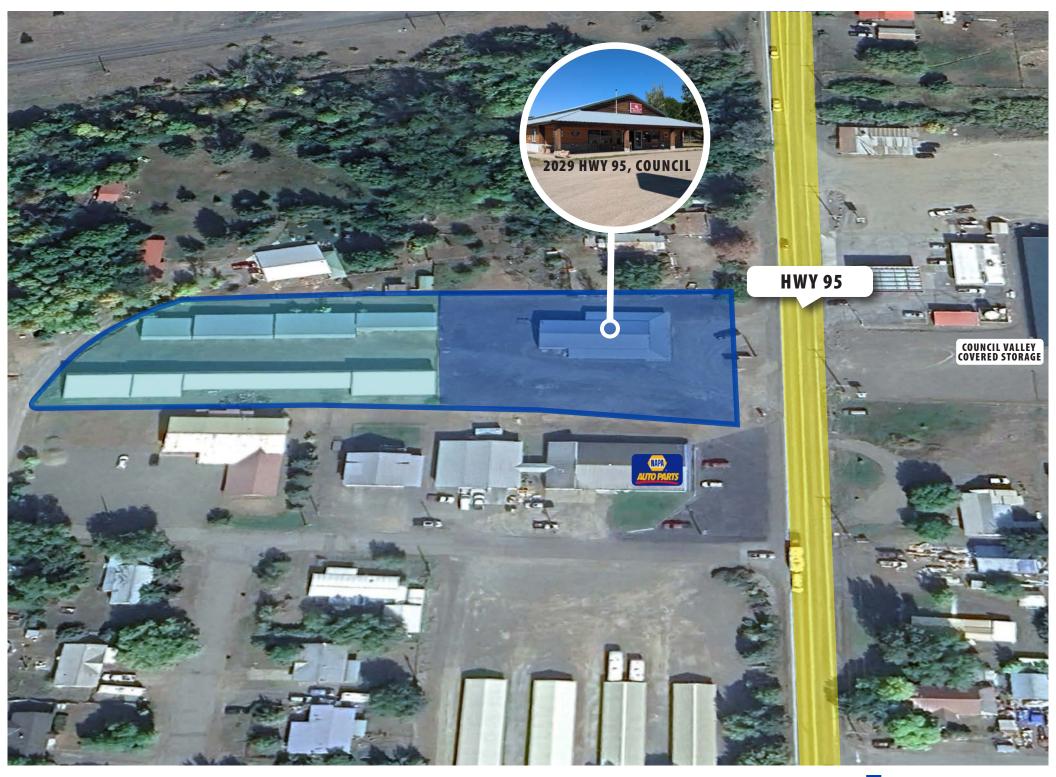

# **2029 HWY95** SALE OR LEASE | COUNCIL, IDAHO

# 

Highway 95 frontage

Pylon sign

Retail showroom (2,835 SF)

Built out with offices and restrooms

Shop /warehouse space (1,400 SF)

Roll up door and free span interior

RV storage on rear portion of lot

40 numbered and covered spaces

Contact agents for showing information

CONTACT AGENTS FOR SHOWING.

40 Storage Units

ш

**AVAILABL** 