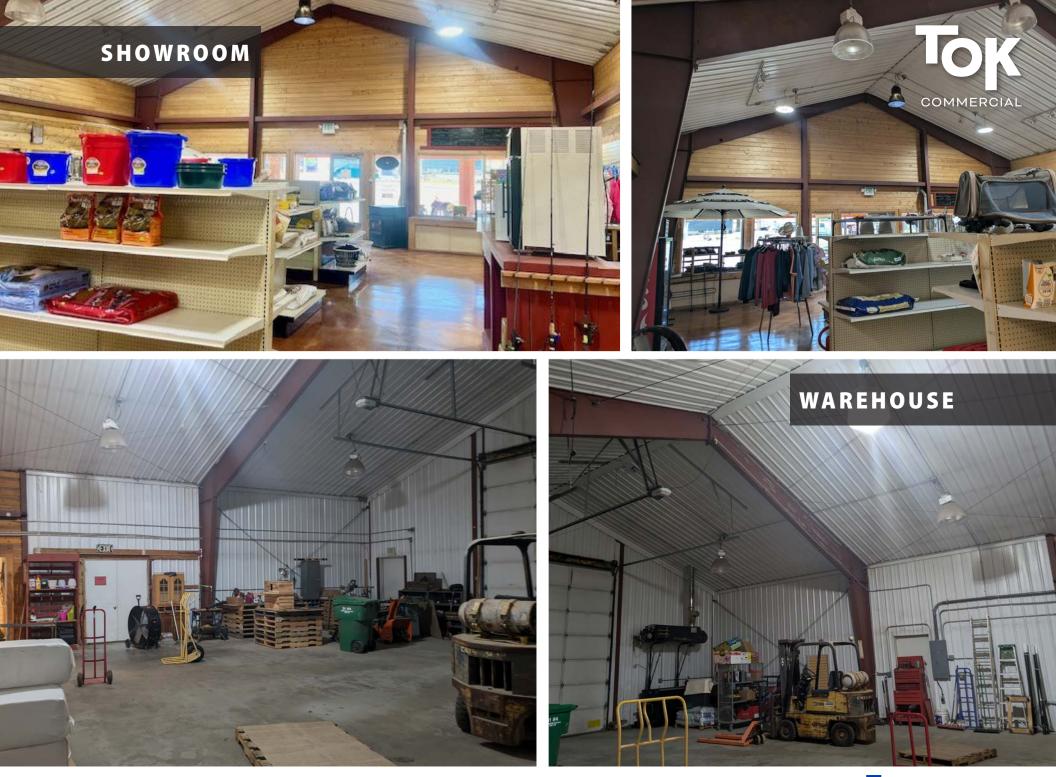

# SHOWROOM WAREHOUSE

# 

Highway 95 frontage

Pylon sign

Retail showroom (2,835 SF)

Built out with offices and restrooms

Shop /warehouse space (1,400 SF)

Roll up door and free span interior

RV storage on rear portion of lot