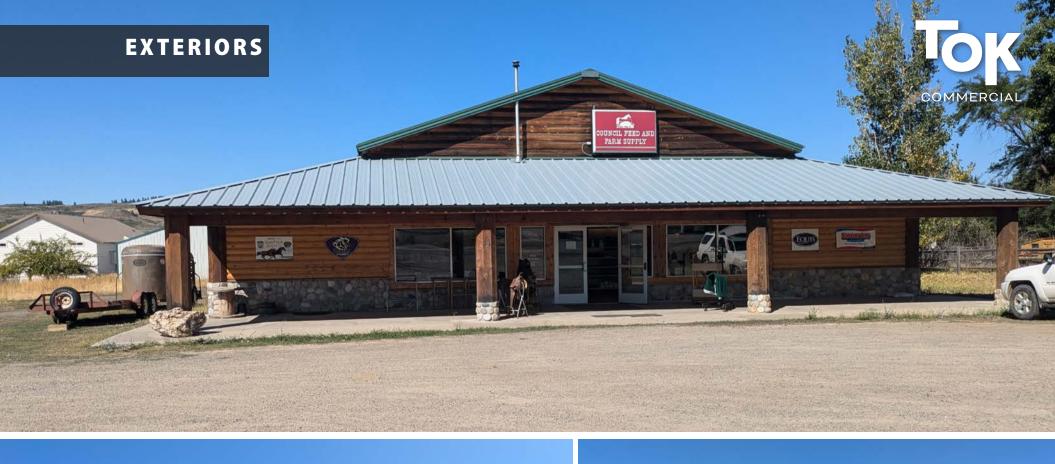

# 

Highway 95 frontage

Pylon sign

Retail showroom (2,835 SF)

Built out with offices and restrooms

Shop /warehouse space (1,400 SF)

Roll up door and free span interior

RV storage on rear portion of lot