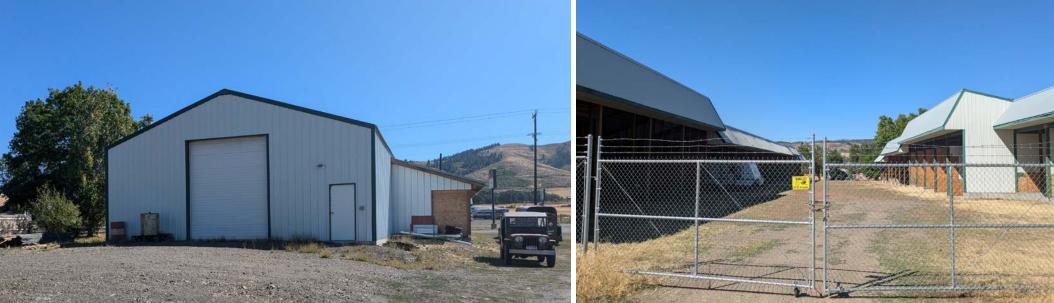

# 

Highway 95 frontage

Pylon sign

Retail showroom (2,835 SF)

Built out with offices and restrooms

Shop /warehouse space (1,400 SF)

Roll up door and free span interior

RV storage on rear portion of lot