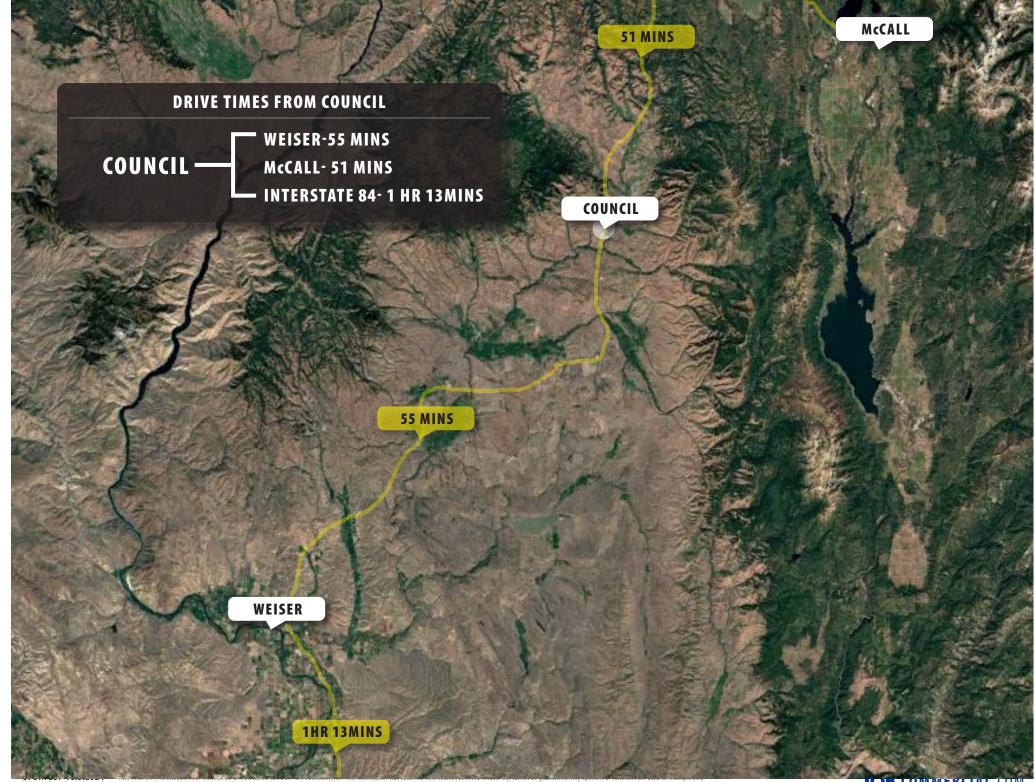

| Negotiable                                    | Parking:     | Ample           |  |
| <b>Expense Structure:</b> | Tenant pays building maintenance and utilitie |              |                 |  |
|                           | Tenant reimburses for property taxes and ins  |              |                 |  |

UPDATED: 10.3.2024 THIS PROPERTY IS EXCLUSIVELY MARKETED BY TOK BOISE LLC DBA TOK COMMERCIAL. This information was obtained from sources believed reliable but cannot be guaranteed. Any opinions or estimates are used for example only.







UPDATED: 10.3.2024 THIS PROPERTY IS EXCLUSIVELY MARKETED BY TOK BOISE LLC DBA TOK COMMERCIAL. This information was obtained from sources believed reliable but cannot be guaranteed. Any opinions or estimates are used for example only.