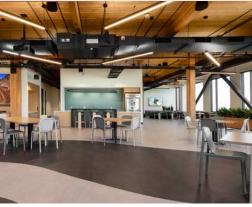

Baltic Pointe is a space that Empowers

Baltic Pointe is Utah's first mass timber office building with unique interiors that are unlike anything else in the market. Expertly designed with public spaces to create new connections and amenities to enhance your daily experience.