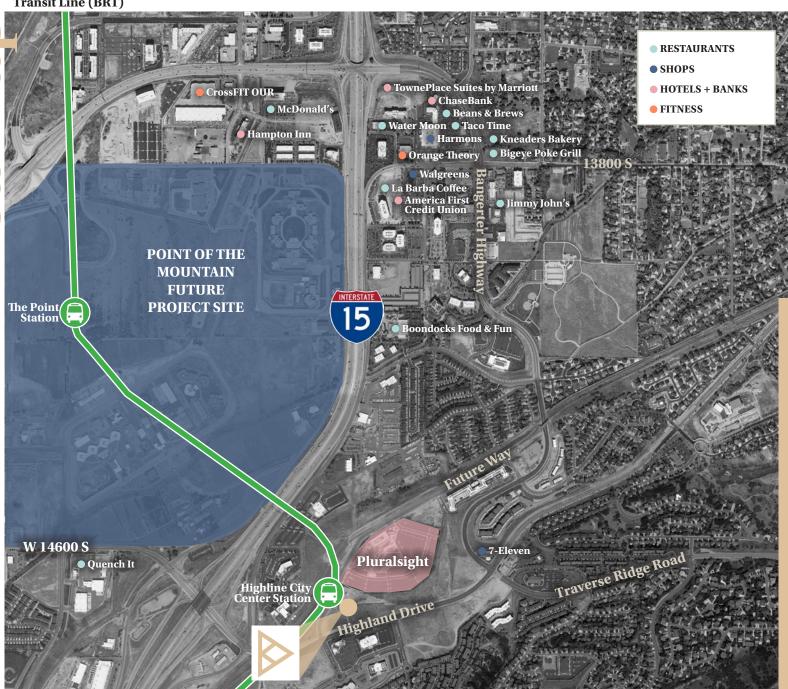

# Floor Three

8 minutes to Thanksgiving Point

19 minutes to Cottonwood Heights

**24** minutes to Downtown Salt Lake City

**27** minutes to Provo