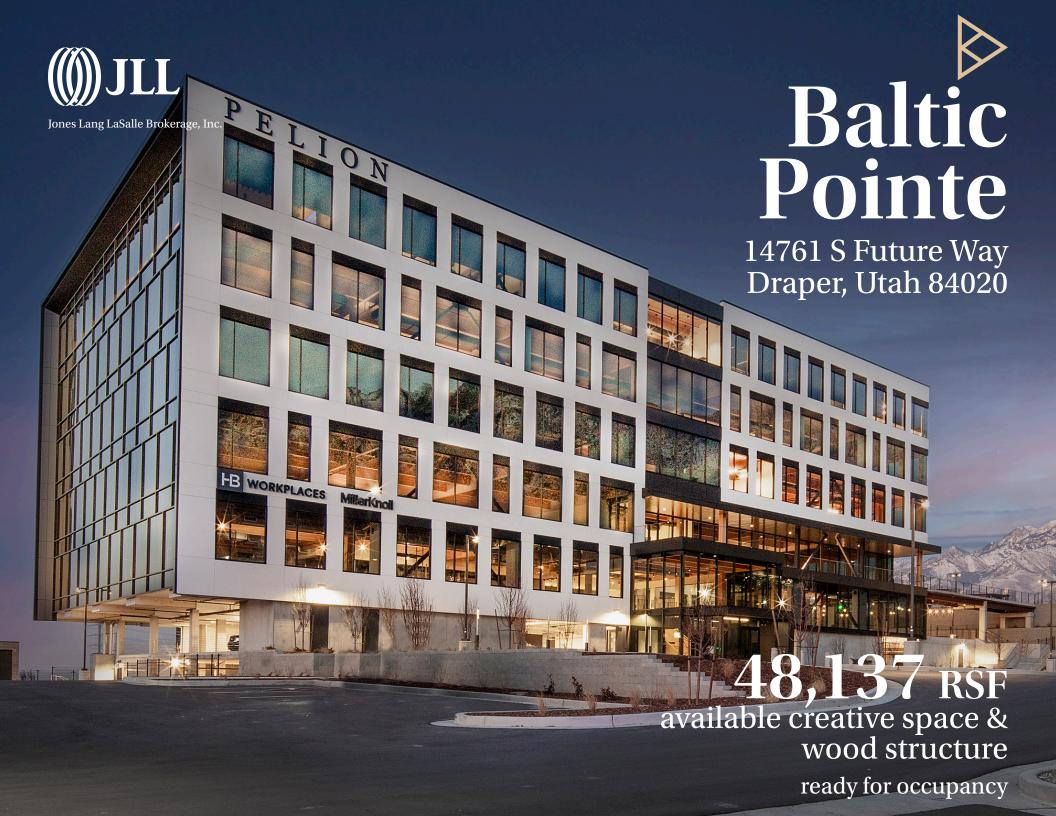

Baltic Pointe is a space that Empowers

Baltic Pointe is Utah's first mass timber office building with unique interiors that are unlike anything else in the market. Expertly designed with public spaces to create new connections and amenities to enhance your daily experience.

130,000 RBA 5 Stories

**Spec Suites Available Now** 

High Performance, **Low Energy Use** Building

48,137 RSF **Available** 

\$37.00 - \$38.00/RSF **Full Service** 

**Mass Timber** Structure

Structured/ Covered **Parking** 