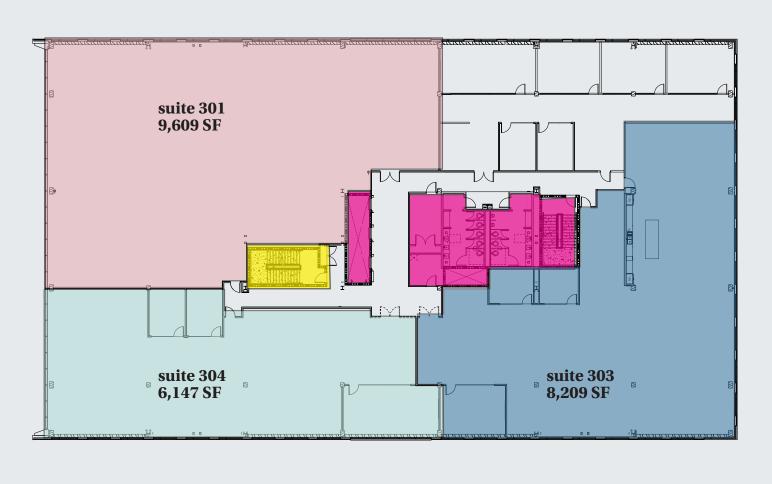

# Floor Three

8 minutes to Thanksgiving Point

19 minutes to Cottonwood Heights

**24** minutes to Downtown Salt Lake City

**27** minutes to Provo