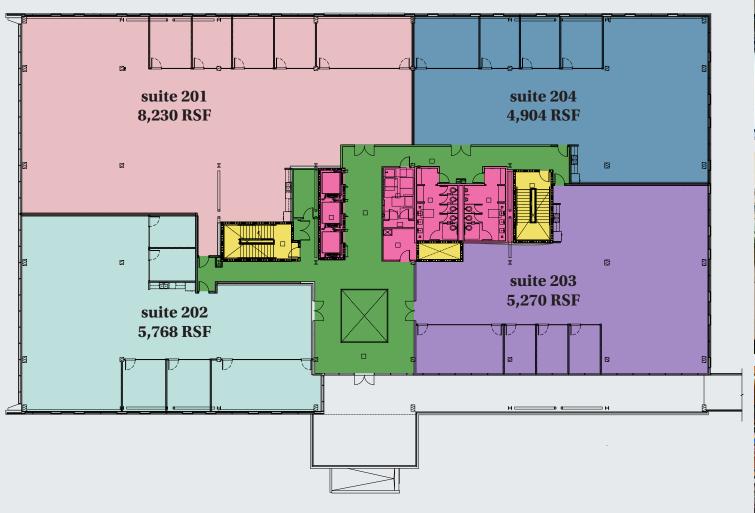

Baltic Pointe is a space that Empowers



Baltic Pointe is Utah's first mass timber office building with unique interiors that are unlike anything else in the market. Expertly designed with public spaces to create new connections and amenities to enhance your daily experience.



130,000 RBA 5 Stories



**Spec Suites Available Now** 



High Performance, **Low Energy Use** Building



48,137 RSF **Available** 



\$37.00 - \$38.00/RSF **Full Service** 



**Mass Timber** Structure



Structured/ Covered **Parking** 



**EV Charging** Stations



**Lobby Lounge Outdoor Patio** 



**Fitness Center** & Showers



**Salt Lake County Views** 



**Pickleball Courts Onsite** 











## Floor Two

4,904 - 24,172 RSF Available









# Floor Three



















8 minutes to Thanksgiving Point

19 minutes to Cottonwood Heights

**24** minutes to Downtown Salt Lake City

**27** minutes to Provo







#### **David Nixon**

+ 1 801 456 9518 david.nixon@jll.com

### **Jillian Johnson Hanks**

+ 1 801 456 9517 jillian.johnson@jll.com

#### Jones Lang LaSalle Brokerage, Inc.

©2025 Jones Lang LaSalle LP, Inc. All rights reserved. All information contained herein is from sources deemed reliable; however, no representation or warranty is made to the accuracy thereof.