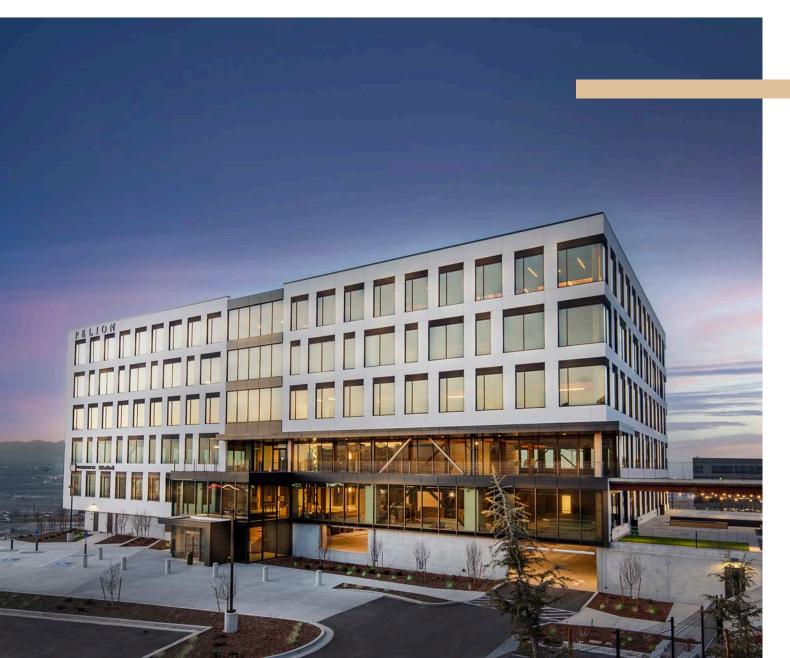

Baltic Pointe is a space that Empowers

Baltic Pointe is Utah's first mass timber office building with unique interiors that are unlike anything else in the market. Expertly designed with public spaces to create new connections and amenities to enhance your daily experience.

130,000 RBA 5 Stories

**Spec Suites Available Now** 

High Performance, **Low Energy Use** Building

48,137 RSF **Available** 

\$37.00 - \$38.00/RSF **Full Service** 

**Mass Timber** Structure

Structured/ Covered **Parking** 