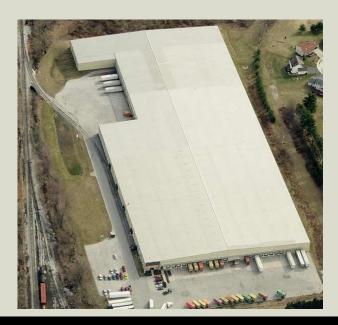

201 Center Street, Hanover, PA 17331

## 315,000 sf

## Available to show

- Ceiling Height: 28' peak 24' eaves
- 35 Truck Dock Doors with hydraulic levelers
- CSX Direct Rail 4 docks
- 60 trailer parking spaces
- 42 passenger car spaces
- Wet sprinkler system
- Monitored fire and burglar alarms
- Temp. controlled office space for +/- 10 staff, warehouse shipping/receiving office and employee breakroom-approx. 3,000 square feet
- Restrooms 3 front of warehouse, 1 rear
- Wired for internet, RF, phone, electric throughout
- Motion sensor T8 fluorescent lighting
- Partial racking
- 1.000 sf cooler
- Gas furnace in warehouse
- Backup generator
- 500 sf maintenance shop

This facility is a fully insulated, full metal constructed warehouse built in 3 phases between 1986 -1998. Floors are 5" concrete. Space between roof support poles is 25'x50'. Land adjacent to main facility is available to build an additional approx. 115,000 sf warehouse. Dock levelers are rated at 25,000 lbs. max.