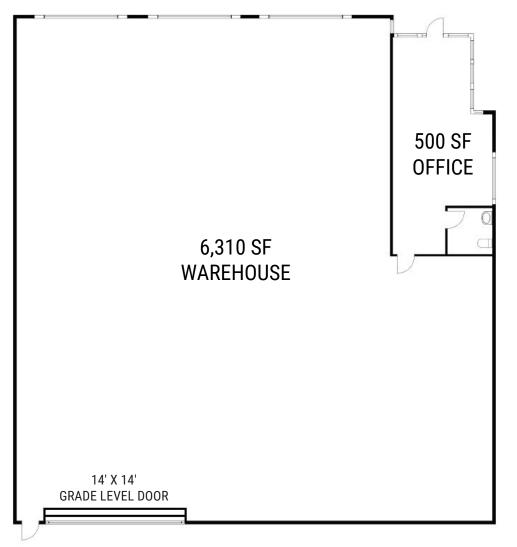

#### 6,810 SF OFFICE / WAREHOUSE

- o 500 SF HVAC Office
- o 6,310 SF Evaporative Cooled Warehouse
- One (1) Oversized 14'x14' Grade Level Door
- 18' Average Clear Height
- Washer & Dryer Connections in Warehouse
- 800 Amp, 120/208 Volt, 3-Phase Main Switchgear
- Warehouse Skylights
- R-19 Insulated Roof with White Scrim
- Fire Sprinkler System
- 17 Parking Spaces (Unreserved)
- Natural Gas Stub
- I-G Zoning (Industrial General | City of Henderson)
- Prime Henderson Location
- Direct Sunset Road Exposure
- Corner Building
- Immediate Access to US-95 & I-215 Freeways
- Close Proximity to Nearby Retail / Restaurant Amenities