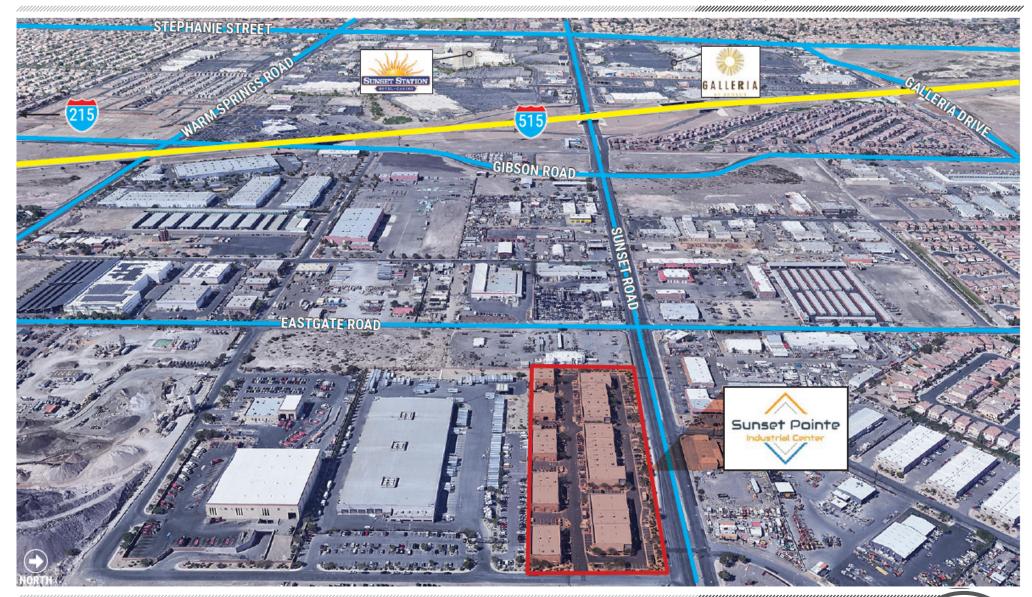

### **SUNSET POINTE INDUSTRIAL CENTER**

509 W. SUNSET ROAD | HENDERSON, NV 89011

FOR LEASE