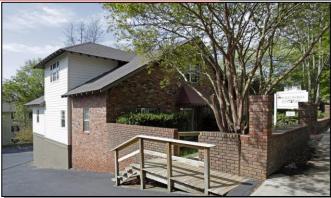

## 506 Pettigru St. Greenville, SC 29601

**SQUARE** 

**FEET:** One – 790+/- sf

COUNTY: Greenville (City of Greenville)

(enty of directivine)

**LEASE RATE:** \$1,700.00/mth

**LEASE TYPE:** Modified Gross

**SALES** 

**PRICE:** Contact Broker

- Beautifully renovated multi-tenant office building located at 506 Pettigru St. Greenville, SC.
- The building is approximately 3,696+/- sf on a .244+/- acre lot.
- One 790+/-sf office suite available for lease on the first floor (includes 3 offices and private restroom).
- Excellent location within proximity to downtown Greenville, I-385 and Laurens Rd.
- Ample on-site parking available.