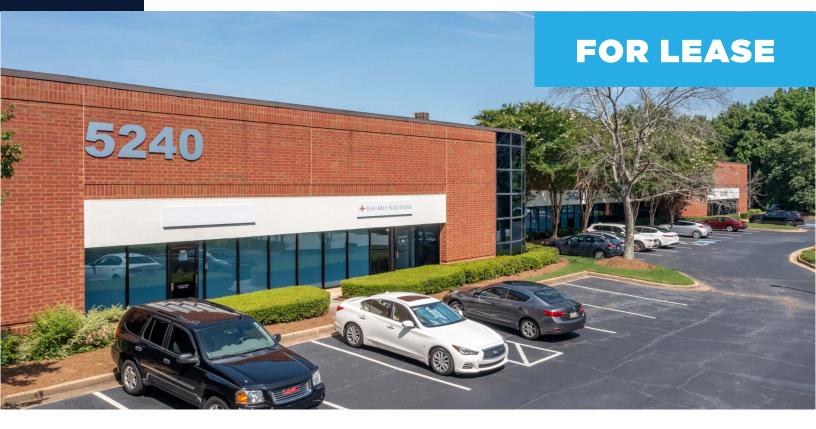

#### **SPACE AVAILABLE**

5240 Snapfinger Park Dr

LITHONIA, GA 30035

#### **PROPERTY HIGHLIGHTS**

- Move-In Suites Available
- 18' Minimum Clear Height
- 2,580-9,969 SF Available
- **Business Park Setting**
- Institutional Ownership
- Sprinklered
- Monument Signage
- Direct Access to I-20 + 285
- Dock High + Drive-In Loading