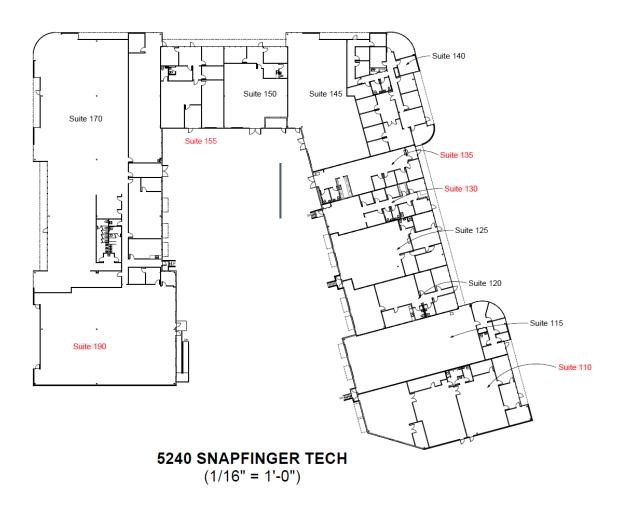

# FLOORPLAN

3500 Lenox Rd NE, Suite 1275 | Atlanta, GA 30326 | apexindustrialre.com

For more information, please contact:

TREY WEGHORST

Office: (770) 264-9420

Cell: (404) 276-9314

tweghorst@apexindustrialre.com