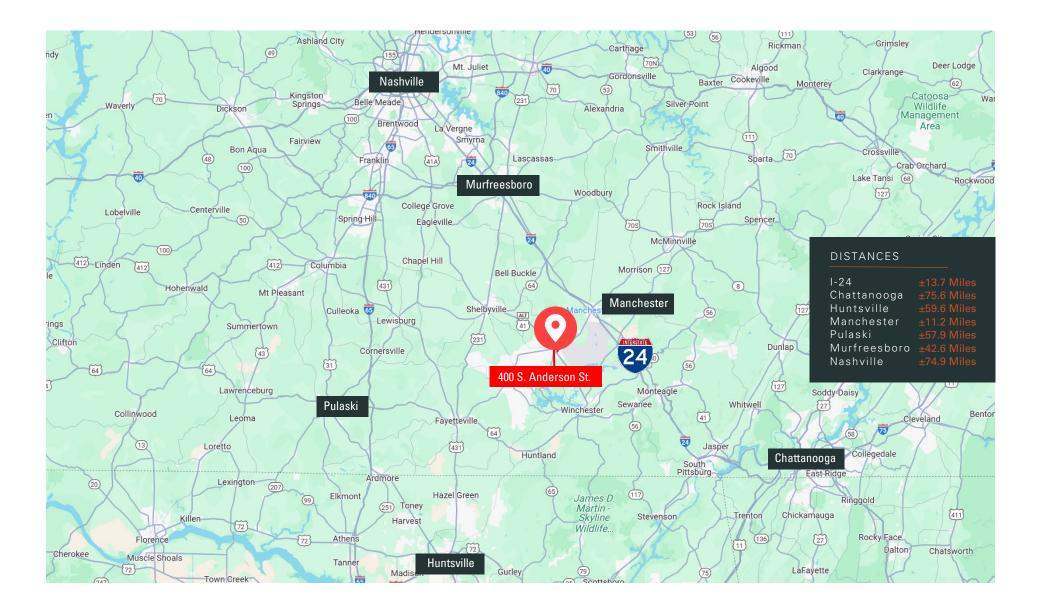

ing        | LED warehouse lighting                                 |  |
| Clear Height    | 13' - 16'5"                                            |  |
| Sprinkler       | Wet sprinkler system (fully sprinklered)               |  |
| HVAC            | Gas Heat<br>±25,000 SF of warehouse is temp controlled |  |

#### Additional Information:

- Prior Coors distribution facility
- Extremely well maintained
- Additional outdoor storage available
- Walk-in cooler available

## SALE PRICE

### \$5,950,000

\$7.95/ SF NNN

### LEASE RATE

OPERATING EXPENSE: \$0.9

E: \$0.96 /SF

Taxes \$0.34 /SF, Insurance: \$0.38 /SF, 3% mgmt Fee



www.charleshawkinsco.com

# PHOTOS









# PHOTOS









400 S. Anderson Street, Tullahoma, TN 37388

# LOCATION AERIAL



## FLOOR PLAN





## LOCATION MAP



## TULLAHOMA HIGHLIGHTS



Images & data provided by ESRI

## POPULATION

|                            | <u>City</u> | <u>County</u> |
|----------------------------|-------------|---------------|
| 2010 (Census)              | 18,659      | 52,796        |
| 2020 Population            | 20,122      | 56,322        |
| 2020 Median Age            | 42.5        | 41.4          |
| 2025 Population Projection | 20,871      | 58,177        |
| Annual Growth Rate         | 0.73%       | 0.65%         |
| (2020-2025 Projected)      |             |               |
| Source: ESRI               |             |               |

## SELECTED ECONOMIC INDICATORS

#### 2019 ANNUAL AVERAGES

| Labor Force          | <u>County</u> | <u>Labor Market Area*</u> |
|----------------------|---------------|-----