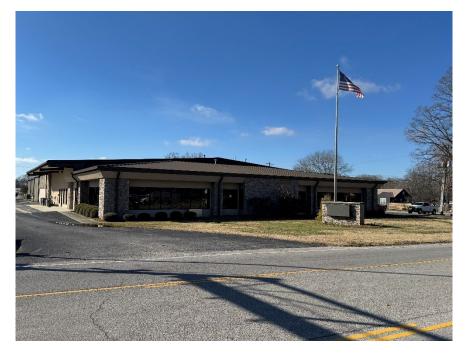

|  |
| Drive-in Doors  | (1) 14' x 18' (1) 10'x12' Drive-in doors               |  |
| Lighting        | LED warehouse lighting                                 |  |
| Clear Height    | 13' - 16'5"                                            |  |
| Sprinkler       | Wet sprinkler system (fully sprinklered)               |  |
| HVAC            | Gas Heat<br>±25,000 SF of warehouse is temp controlled |  |

#### Additional Information:

- Prior Coors distribution facility
- Extremely well maintained
- Additional outdoor storage available
- Walk-in cooler available

## SALE PRICE

### \$5,950,000

\$7.95/ SF NNN

### LEASE RATE

OPERATING EXPENSE: \$0.9

E: \$0.96 /SF

Taxes \$0.34 /SF, Insurance: \$0.38 /SF, 3% mgmt Fee



www.charleshawkinsco.com

# PHOTOS









# PHOTOS









400 S. Anderson Street, Tullahoma, TN 37388

# LOCATION AERIAL



## FLOOR PLAN





## LOCATION MAP



## TULLAHOMA HIGHLIGHTS



Images & data provided by ESRI

## POPULATION

|                            | <u>City</u> | <u>County</u> |
|----------------------------|-------------|---------------|
| 2010 (Census)              | 18,659      | 52,796        |
| 2020 Population            | 20,122      | 56,322        |
| 2020 Median Age            | 42.5        | 41.4          |
| 2025 Population Projection | 20,871      | 58,177        |
| Annual Growth Rate         | 0.73%       | 0.65%         |
| (2020-2025 Projected)      |             |               |
| Source: ESRI               |             |               |

## SELECTED ECONOMIC INDICATORS

#### 2019 ANNUAL AVERAGES

| La