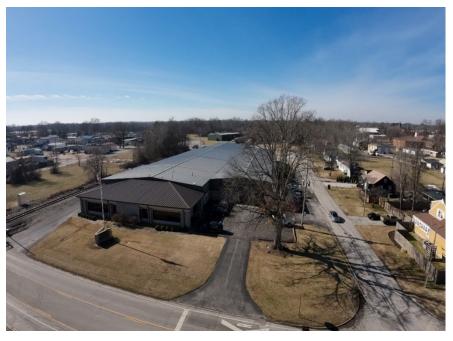

|  |
| Drive-in Doors  | (1) 14' x 18' (1) 10'x12' Drive-in doors               |  |
| Lighting        | LED warehouse lighting                                 |  |
| Clear Height    | 13' - 16'5"                                            |  |
| Sprinkler       | Wet sprinkler system (fully sprinklered)               |  |
| HVAC            | Gas Heat<br>±25,000 SF of warehouse is temp controlled |  |

#### Additional Information:

- Prior Coors distribution facility
- Extremely well maintained
- Additional outdoor storage available
- Walk-in cooler available

## SALE PRICE

### \$5,950,000

\$7.95/ SF NNN

### LEASE RATE

OPERATING EXPENSE: \$0.9

E: \$0.96 /SF

Taxes \$0.34 /SF, Insurance: \$0.38 /SF, 3% mgmt Fee



www.charleshawkinsco.com

# PHOTOS









# PHOTOS









400 S. Anderson Street, Tullahoma, TN 37388

# LOCATION AERIAL



## FLOOR PLAN





## LOCATION MAP



## TULLAHOMA HIGHLIGHTS



Images & data provided by ESRI

## POPULATION

|                            | <u>City</u> | <u>County</u> |
|----------------------------|-------------|---------------|
| 2010 (Census)              | 18,659      | 52,796        |
| 2020 Population            | 20,122      | 56,322        |
| 2020 Median Age            | 42.5        | 41.4          |
| 2025 Population Projection | 20,871      | 58,177        |
| Annual Growth Rate         | 0.73%       | 0.65%         |
| (2020-2025 Projected)      |             |               |
| Source: ESRI               |             |               |

## SELECTED ECONOMIC INDICATORS

#### 2019 ANNUAL AVERAGES

| Labor Fo