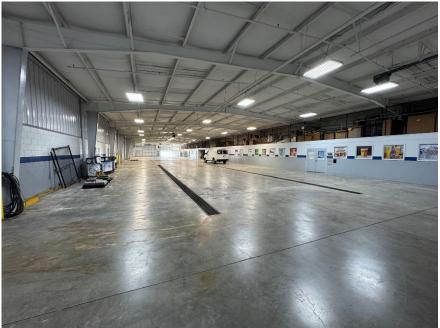

evelers                           |  |
| Drive-in Doors  | (1) 14' x 18' (1) 10'x12' Drive-in doors               |  |
| Lighting        | LED warehouse lighting                                 |  |
| Clear Height    | 13' - 16'5"                                            |  |
| Sprinkler       | Wet sprinkler system (fully sprinklered)               |  |
| HVAC            | Gas Heat<br>±25,000 SF of warehouse is temp controlled |  |

#### Additional Information:

- Prior Coors distribution facility
- Extremely well maintained
- Additional outdoor storage available
- Walk-in cooler available

## SALE PRICE

### \$5,950,000

\$7.95/ SF NNN

### LEASE RATE

OPERATING EXPENSE: \$0.9

E: \$0.96 /SF

Taxes \$0.34 /SF, Insurance: \$0.38 /SF, 3% mgmt Fee



www.charleshawkinsco.com

# PHOTOS









# PHOTOS









400 S. Anderson Street, Tullahoma, TN 37388

# LOCATION AERIAL



## FLOOR PLAN





## LOCATION MAP



## TULLAHOMA HIGHLIGHTS



Images & data provided by ESRI

## POPULATION

|                            | <u>City</u> | <u>County</u> |
|----------------------------|-------------|---------------|
| 2010 (Census)              | 18,659      | 52,796        |
| 2020 Population            | 20,122      | 56,322        |
| 2020 Median Age            | 42.5        | 41.4          |
| 2025 Population Projection | 20,871      | 58,177        |
| Annual Growth Rate         | 0.73%       | 0.65%         |
| (2020-2025 Projected)      |             |               |
| Source: ESRI               |             |               |

## SELECTED ECONOMIC INDICATORS

#### 2019 ANNUA