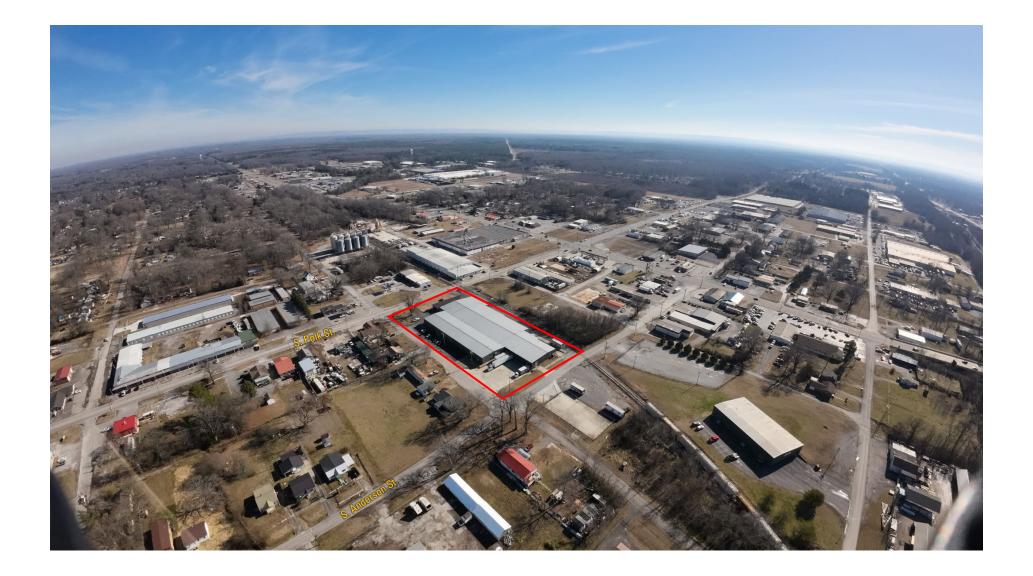

ve-in doors               |  |
| Lighting        | LED warehouse lighting                                 |  |
| Clear Height    | 13' - 16'5"                                            |  |
| Sprinkler       | Wet sprinkler system (fully sprinklered)               |  |
| HVAC            | Gas Heat<br>±25,000 SF of warehouse is temp controlled |  |

#### Additional Information:

- Prior Coors distribution facility
- Extremely well maintained
- Additional outdoor storage available
- Walk-in cooler available

## SALE PRICE

### \$5,950,000

\$7.95/ SF NNN

### LEASE RATE

OPERATING EXPENSE: \$0.9

E: \$0.96 /SF

Taxes \$0.34 /SF, Insurance: \$0.38 /SF, 3% mgmt Fee



www.charleshawkinsco.com

# PHOTOS









# PHOTOS









400 S. Anderson Street, Tullahoma, TN 37388

# LOCATION AERIAL



## FLOOR PLAN





## LOCATION MAP



## TULLAHOMA HIGHLIGHTS



Images & data provided by ESRI

## POPULATION

|                            | <u>City</u> | <u>County</u> |
|----------------------------|-------------|---------------|
| 2010 (Census)              | 18,659      | 52,796        |
| 2020 Population            | 20,122      | 56,322        |
| 2020 Median Age            | 42.5        | 41.4          |
| 2025 Population Projection | 20,871      | 58,177        |
| Annual Growth Rate         | 0.73%       | 0.65%         |
| (2020-2025 Projected)      |             |               |
| Source: ESRI               |             |               |

## SELECTED ECONOMIC INDICATORS

#### 2019 ANNUAL AVERAGES

| Labor Force          | <u>County</u> | <u>Labor Market Area*</u> |
|------