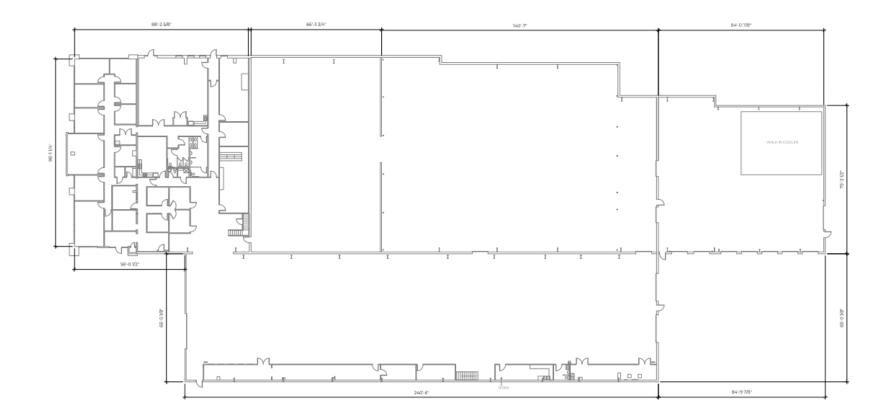

## FLOOR PLAN

### **Space Specifications**

| Office          | ±7,878 SF                                              |  |
|-----------------|--------------------------------------------------------|--|
| Mezzanine       | Additional mezzanine space                             |  |
| Dock-High Doors | (8) Dock doors with levelers                           |  |
| Drive-in Doors  | (1) 14' x 18' (1) 10'x12' Drive-in doors               |  |
| Lighting        | LED warehouse lighting                                 |  |
| Clear Height    | 13' - 16'5"                                            |  |
| Sprinkler       | Wet sprinkler system (fully sprinklered)               |  |
| HVAC            | Gas Heat<br>±25,000 SF of warehouse is temp controlled |  |