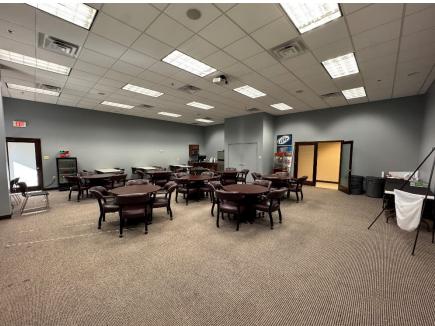

ers                           |  |
| Drive-in Doors  | (1) 14' x 18' (1) 10'x12' Drive-in doors               |  |
| Lighting        | LED warehouse lighting                                 |  |
| Clear Height    | 13' - 16'5"                                            |  |
| Sprinkler       | Wet sprinkler system (fully sprinklered)               |  |
| HVAC            | Gas Heat<br>±25,000 SF of warehouse is temp controlled |  |

#### Additional Information:

- Prior Coors distribution facility
- Extremely well maintained
- Additional outdoor storage available
- Walk-in cooler available

## SALE PRICE

### \$5,950,000

\$7.95/ SF NNN

### LEASE RATE

OPERATING EXPENSE: \$0.9

E: \$0.96 /SF

Taxes \$0.34 /SF, Insurance: \$0.38 /SF, 3% mgmt Fee



www.charleshawkinsco.com

# PHOTOS









# PHOTOS









400 S. Anderson Street, Tullahoma, TN 37388

# LOCATION AERIAL



## FLOOR PLAN





## LOCATION MAP



## TULLAHOMA HIGHLIGHTS



Images & data provided by ESRI

## POPULATION

|                            | <u>City</u> | <u>County</u> |
|----------------------------|-------------|---------------|
| 2010 (Census)              | 18,659      | 52,796        |
| 2020 Population            | 20,122      | 56,322        |
| 2020 Median Age            | 42.5        | 41.4          |
| 2025 Population Projection | 20,871      | 58,177        |
| Annual Growth Rate         | 0.73%       | 0.65%         |
| (2020-2025 Projected)      |             |               |
| Source: ESRI               |             |               |

## SELECTED ECONOMIC INDICATORS

#### 2019 ANNUAL AV