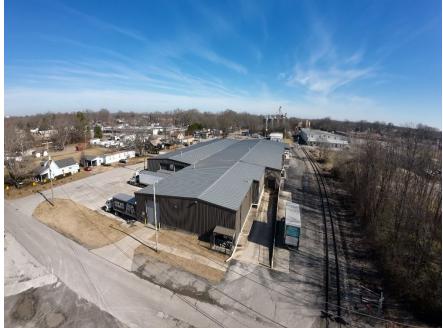

|  |
| Drive-in Doors  | (1) 14' x 18' (1) 10'x12' Drive-in doors               |  |
| Lighting        | LED warehouse lighting                                 |  |
| Clear Height    | 13' - 16'5"                                            |  |
| Sprinkler       | Wet sprinkler system (fully sprinklered)               |  |
| HVAC            | Gas Heat<br>±25,000 SF of warehouse is temp controlled |  |

#### Additional Information:

- Prior Coors distribution facility
- Extremely well maintained
- Additional outdoor storage available
- Walk-in cooler available

## SALE PRICE

### \$5,950,000

\$7.95/ SF NNN

### LEASE RATE

OPERATING EXPENSE: \$0.9

E: \$0.96 /SF

Taxes \$0.34 /SF, Insurance: \$0.38 /SF, 3% mgmt Fee



www.charleshawkinsco.com

# PHOTOS









# PHOTOS









400 S. Anderson Street, Tullahoma, TN 37388

# LOCATION AERIAL



## FLOOR PLAN





## LOCATION MAP



## TULLAHOMA HIGHLIGHTS



Images & data provided by ESRI

## POPULATION

|                            | <u>City</u> | <u>County</u> |
|----------------------------|-------------|---------------|
| 2010 (Census)              | 18,659      | 52,796        |
| 2020 Population            | 20,122      | 56,322        |
| 2020 Median Age            | 42.5        | 41.4          |
| 2025 Population Projection | 20,871      | 58,177        |
| Annual Growth Rate         | 0.73%       | 0.65%         |
| (2020-2025 Projected)      |             |               |
| Source: ESRI               |             |               |

## SELECTED ECONOMIC INDICATORS

#### 2019 ANNUAL AVERAGES

| Labo