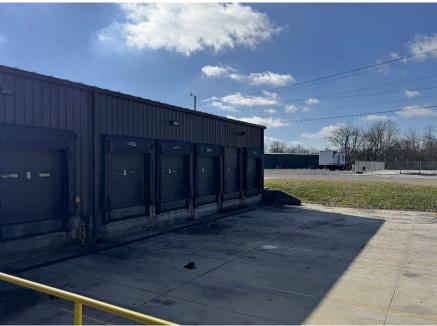

|  |
| Drive-in Doors  | (1) 14' x 18' (1) 10'x12' Drive-in doors               |  |
| Lighting        | LED warehouse lighting                                 |  |
| Clear Height    | 13' - 16'5"                                            |  |
| Sprinkler       | Wet sprinkler system (fully sprinklered)               |  |
| HVAC            | Gas Heat<br>±25,000 SF of warehouse is temp controlled |  |

#### Additional Information:

- Prior Coors distribution facility
- Extremely well maintained
- Additional outdoor storage available
- Walk-in cooler available

## SALE PRICE

### \$5,950,000

\$7.95/ SF NNN

### LEASE RATE

OPERATING EXPENSE: \$0.9

E: \$0.96 /SF

Taxes \$0.34 /SF, Insurance: \$0.38 /SF, 3% mgmt Fee



www.charleshawkinsco.com

# PHOTOS









# PHOTOS









400 S. Anderson Street, Tullahoma, TN 37388

# LOCATION AERIAL



## FLOOR PLAN





## LOCATION MAP



## TULLAHOMA HIGHLIGHTS



Images & data provided by ESRI

## POPULATION

|                            | <u>City</u> | <u>County</u> |
|----------------------------|-------------|---------------|
| 2010 (Census)              | 18,659      | 52,796        |
| 2020 Population            | 20,122      | 56,322        |
| 2020 Median Age            | 42.5        | 41.4          |
| 2025 Population Projection | 20,871      | 58,177        |
| Annual Growth Rate         | 0.73%       | 0.65%         |
| (2020-2025 Projected)      |             |               |
| Source: ESRI               |             |               |

## SELECTED ECONOMIC INDICATORS

#### 2019 ANNUAL AVERAGES

| Labor