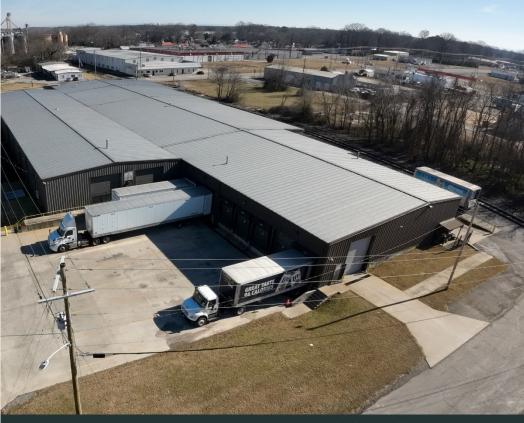

Dock-High Doors | (8) Dock doors with levelers                           |  |
| Drive-in Doors  | (1) 14' x 18' (1) 10'x12' Drive-in doors               |  |
| Lighting        | LED warehouse lighting                                 |  |
| Clear Height    | 13' - 16'5"                                            |  |
| Sprinkler       | Wet sprinkler system (fully sprinklered)               |  |
| HVAC            | Gas Heat<br>±25,000 SF of warehouse is temp controlled |  |

#### Additional Information:

- Prior Coors distribution facility
- Extremely well maintained
- Additional outdoor storage available
- Walk-in cooler available

## SALE PRICE

### \$5,950,000

\$7.95/ SF NNN

### LEASE RATE

OPERATING EXPENSE: \$0.9

E: \$0.96 /SF

Taxes \$0.34 /SF, Insurance: \$0.38 /SF, 3% mgmt Fee



www.charleshawkinsco.com

# PHOTOS









# PHOTOS









400 S. Anderson Street, Tullahoma, TN 37388

# LOCATION AERIAL



## FLOOR PLAN





## LOCATION MAP



## TULLAHOMA HIGHLIGHTS



Images & data provided by ESRI

## POPULATION

|                            | <u>City</u> | <u>County</u> |
|----------------------------|-------------|---------------|
| 2010 (Census)              | 18,659      | 52,796        |
| 2020 Population            | 20,122      | 56,322        |
| 2020 Median Age            | 42.5        | 41.4          |
| 2025 Population Projection | 20,871      | 58,177        |
| Annual Growth Rate         | 0.73%       | 0.65%         |
| (2020-2025 Projected)      |             |               |
| Source: ESRI               |             |               |

## SELEC