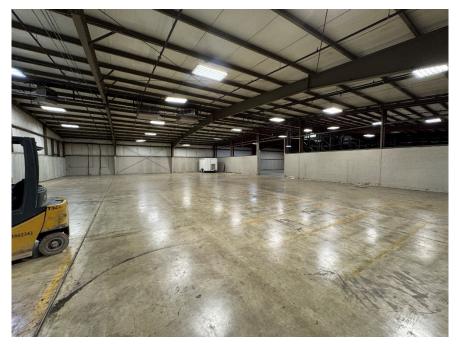

levelers                           |  |
| Drive-in Doors  | (1) 14' x 18' (1) 10'x12' Drive-in doors               |  |
| Lighting        | LED warehouse lighting                                 |  |
| Clear Height    | 13' - 16'5"                                            |  |
| Sprinkler       | Wet sprinkler system (fully sprinklered)               |  |
| HVAC            | Gas Heat<br>±25,000 SF of warehouse is temp controlled |  |

#### Additional Information:

- Prior Coors distribution facility
- Extremely well maintained
- Additional outdoor storage available
- Walk-in cooler available

## SALE PRICE

### \$5,950,000

\$7.95/ SF NNN

### LEASE RATE

OPERATING EXPENSE: \$0.9

E: \$0.96 /SF

Taxes \$0.34 /SF, Insurance: \$0.38 /SF, 3% mgmt Fee



www.charleshawkinsco.com

# PHOTOS









# PHOTOS









400 S. Anderson Street, Tullahoma, TN 37388

# LOCATION AERIAL



## FLOOR PLAN





## LOCATION MAP



## TULLAHOMA HIGHLIGHTS



Images & data provided by ESRI

## POPULATION

|                            | <u>City</u> | <u>County</u> |
|----------------------------|-------------|---------------|
| 2010 (Census)              | 18,659      | 52,796        |
| 2020 Population            | 20,122      | 56,322        |
| 2020 Median Age            | 42.5        | 41.4          |
| 2025 Population Projection | 20,871      | 58,177        |
| Annual Growth Rate         | 0.73%       | 0.65%         |
| (2020-2025 Projected)      |             |               |
| Source: ESRI               |             |               |

## SELECTED ECONOMIC INDICATORS

#### 2019 ANN