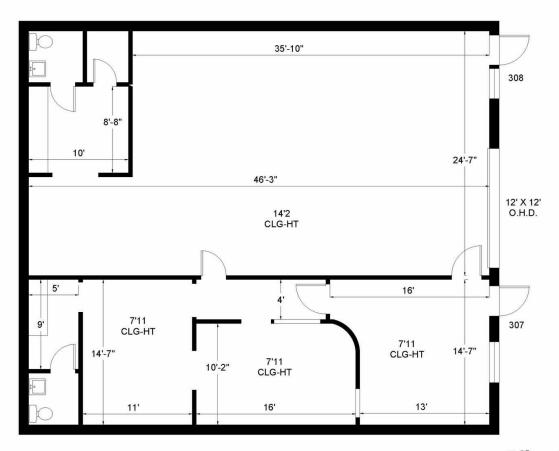

# PELICAN BAYS

4990 SW 52ND ST, DAVIE, FL 33314

4970 SW 52ND ST BLDG #3 307-308 FLOOR PLAN

### **PELICAN BAYS**

4970 SW 52ND STREET, UNIT 307-308 | DAVIE, FL 33314

Office - 750 Sq. Ft. Warehouse - 1,200 Sq. Ft.

1,950 Rentable Sq. Ft. www.LevyRealtyAdvisors.com