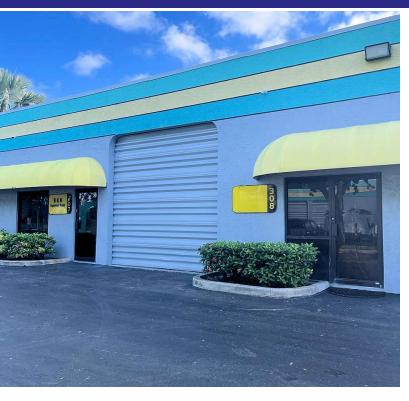

## PELICAN BAYS

4990 SW 52ND ST, DAVIE, FL 33314

4970 SW 52ND ST BLDG #3 307-308

### **SPACE HIGHLIGHTS**

- 1,950 SF Flex double bay
- 3 air-conditioned offices totaling 750 SF
- Newly remodeled with new flooring, LED lights and paint
- 12' x 12' drive thru grade level overhead door
- 2 front entrances
- 14' clear ceiling in warehouse
- 2 private restrooms
- CAM includes water and trash
- CAM is \$10 PSF