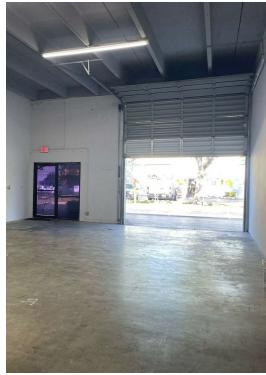

### **SPACE HIGHLIGHTS**

- 1,950 SF Flex double bay
- 3 air-conditioned offices totaling 750 SF
- Newly remodeled with new flooring, LED lights and paint
- 12' x 12' drive thru grade level overhead door
- 2 front entrances
- 14' clear ceiling in warehouse
- 2 private restrooms
- CAM includes water and trash
- CAM is \$10 PSF