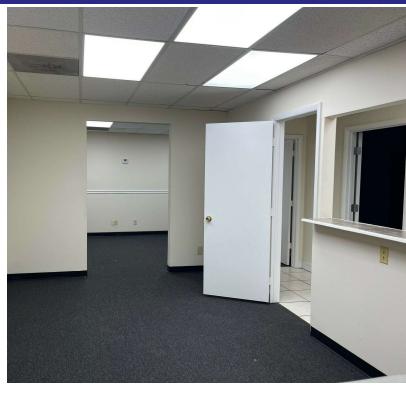

### **SPACE HIGHLIGHTS**

- 1,950 SF Flex double bay
- 3 air-conditioned offices totaling 750 SF
- Newly remodeled with new flooring, LED lights and paint
- 12' x 12' drive thru grade level overhead door
- 2 front entrances
- 14' clear ceiling in warehouse
- 2 private restrooms
- CAM includes water and trash
- CAM is \$10 PSF