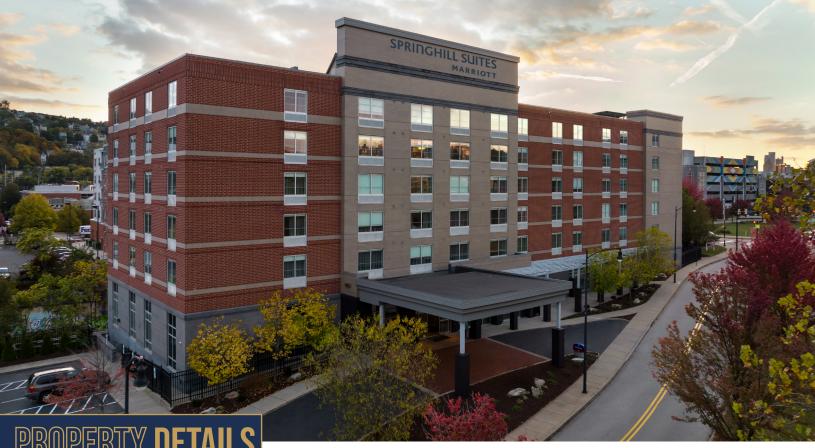

### FIRST FLOOR RESTAURANT WITH PATIO

SpringHill Suites, 2950 South Water Street, Pittsburgh, PA 15203

### **PROPERTY DETAILS**

- 3,700 sg. ft. retail for lease with outdoor patio at the base of • the SpringHill Suites in South Side
- Expansive outdoor patio seating •
- Prime corner location with high visibility at the entrance to the Steelers / Pitt Football Practice facility and the UPMC **Sports Medicine Facility**
- Directly across the street from one of the entrances to • SouthSide Works
- Capture the visitors to the hotel which consists of 115 rooms •
- The IBEW Circuit Center wedding venue / conference center • is next door.
- Situated along the Three Rivers Heritage Trail which is widely used year round by runners, walkers, and cyclists.