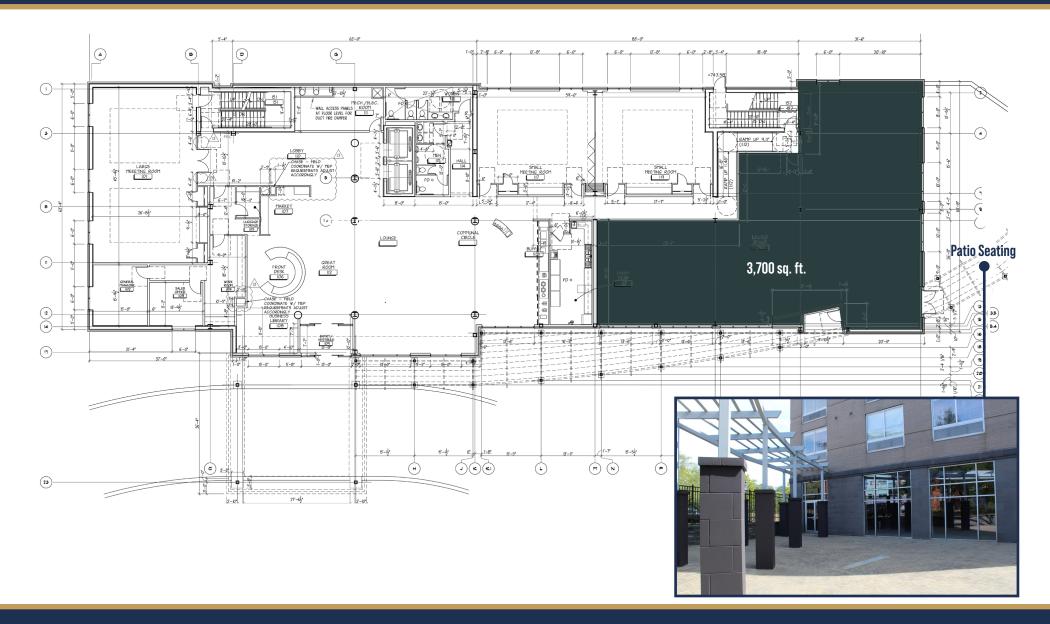

### FIRST FLOOR RESTAURANT WITH PATIO

SpringHill Suites, 2950 South Water Street, Pittsburgh, PA 15203

### **PROPERTY DETAILS**

- 3,700 sg. ft. retail for lease with outdoor patio at the base of • the SpringHill Suites in South Side
- Expansive outdoor patio seating •
- Prime corner location with high visibility at the entrance to the Steelers / Pitt Football Practice facility and the UPMC **Sports Medicine Facility**
- Directly across the street from one of the entrances to • SouthSide Works
- Capture the visitors to the hotel which consists of 115 rooms •
- The IBEW Circuit Center wedding venue / conference center • is next door.
- Situated along the Three Rivers Heritage Trail which is widely used year round by runners, walkers, and cyclists.

## FIRST FLOOR RESTAURANT WITH PATIO

SpringHill Suites, 2950 South Water Street, Pittsburgh, PA 15203

© 2024 Legacy Realty Partners. All rights reserved. The information provided has been obtained from sources deemed reliable but has not been verified for accuracy or completeness. It is recommended that you conduct a thorough, independent investigation of the property and verify all details. Any reliance on this information is at your own risk. Legacy Realty Partners and the Legacy Realty Partners logo are trademarks of Legacy Realty Partners, Inc. All other trademarks displayed in this document belong to their respective owners, and the use of these logos does not imply any affiliation with or endorsement by Legacy Realty Partners. The photos contained herein are the property of their respective owners. Unauthorized use of these images is prohibited without the explicit written consent of the owner.