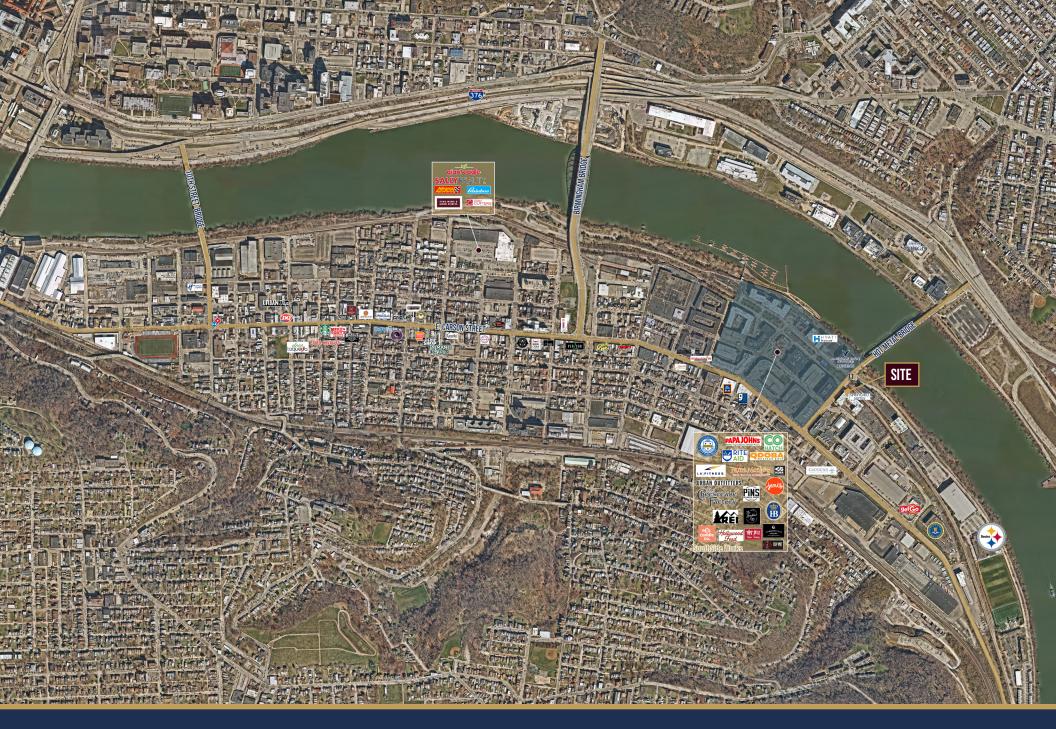

### **PROPERTY DETAILS**

- 3,700 sg. ft. retail for lease with outdoor patio at the base of • the SpringHill Suites in South Side
- Expansive outdoor patio seating •
- Prime corner location with high visibility at the entrance to the Steelers / Pitt Football Practice facility and the UPMC **Sports Medicine Facility**
- Directly across the street from one of the entrances to • SouthSide Works
- Capture the visitors to the hotel which consists of 115 rooms •
- The IBEW Circuit Center wedding venue / conference center • is next door.
- Situated along the Three Rivers Heritage Trail which is widely used year round by runners, walkers, and cyclists.