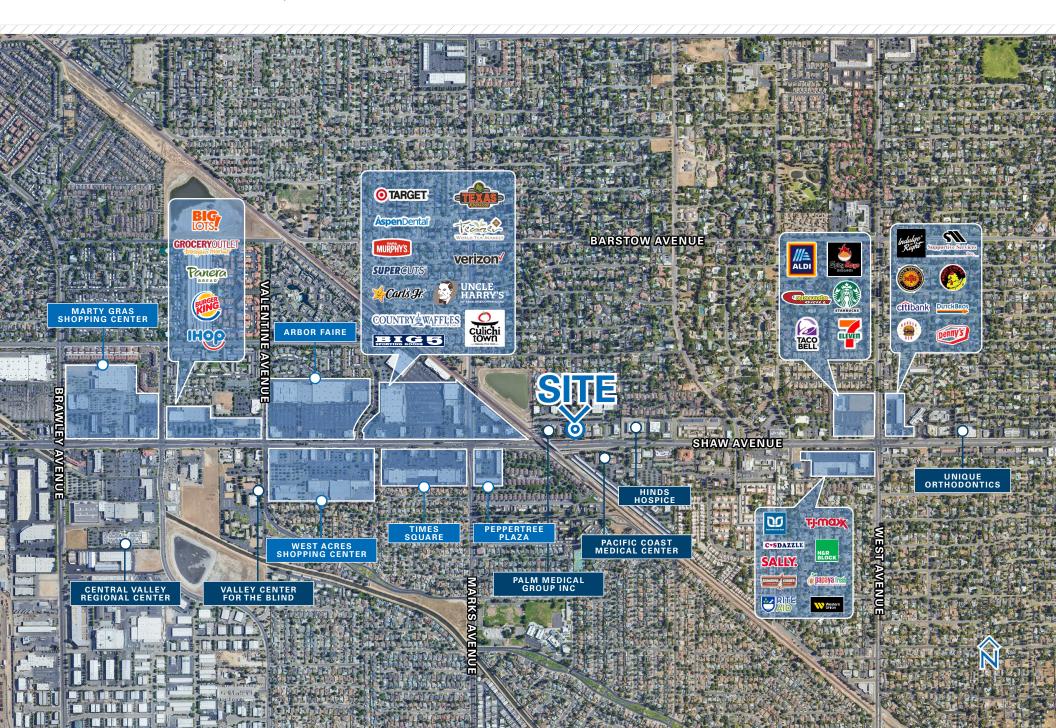

### **AERIAL** OVERVIEW

### **LOCATION DESCRIPTION**

The subject building is located in the West Shaw office market and equidistant from Freeways 41 and 99 offering excellent access to both major highways. The area is characterized by multiple office complexes as well as retail centers in close proximity which provides ancillary services such as banking, shopping, food service, and transportation.