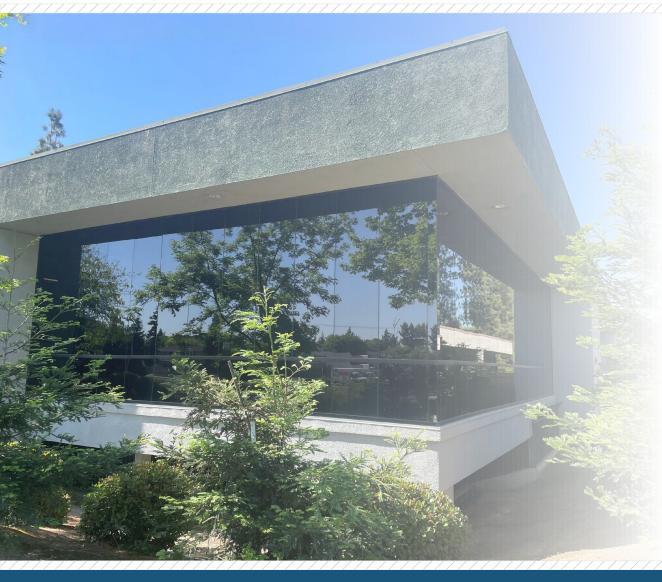

#### **BUILDING DESCRIPTION:**

The subject asset is a single-story, freestanding office building. The property features excellent exposure on Shaw Avenue as well as secured subterranean parking, a rare amenity for singlestory buildings in Fresno. The structure as well as the landscaping and parking areas have been well maintained with no deferred maintenance. All HVAC units have been serviced annually with some replaced. All units have GPS-F24AC sanitizer units installed. The entrances have been CASp inspected with new sidewalks and ramps/handrails installed during remodels in 2015 and 2016. The building exterior was repainted in 2018. The building is partially furnished with cubicles, desks, chairs, etc. included in the purchase price. An itemization of the furnishings is available on request.

IMAGES

W. SHAW LANE - FRESNO, CA

IMAGES