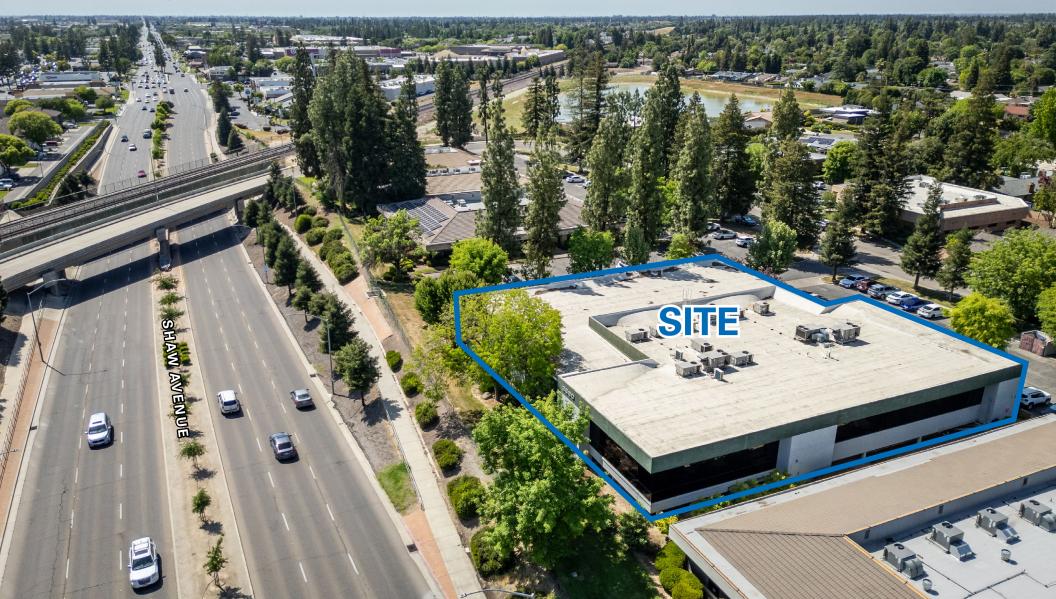

### **AERIAL** OVERVIEW

### **LOCATION DESCRIPTION**

The subject building is located in the West Shaw office market and equidistant from Freeways 41 and 99 offering excellent access to both major highways. The area is characterized by multiple office complexes as well as retail centers in close proximity which provides ancillary services such as banking, shopping, food service, and transportation.