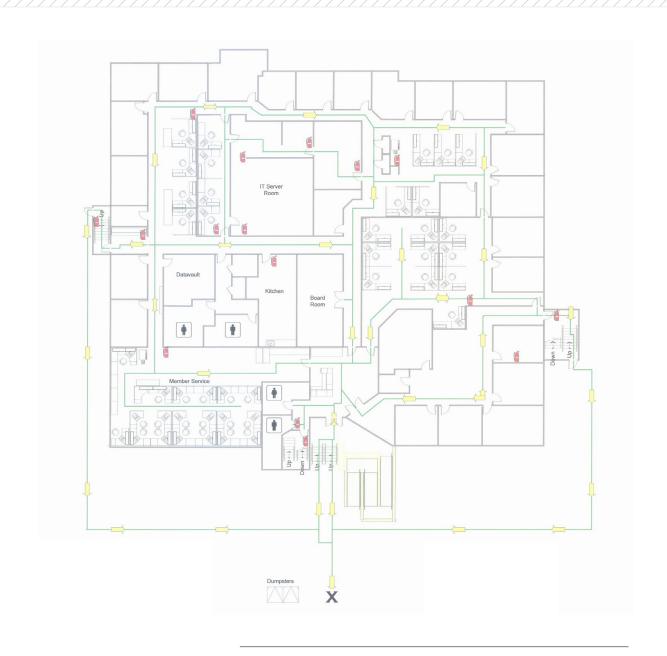

**Building Size:** 15.974± SF Lot Size: 0.93± Acres

Shaw Avenue & Shaw Lane **Cross Streets:** 

**Property Type:** Office Building Fully Improved **Existing Build-Out:** 

Year Built: 1989

Parking: 34 Secured Subterranean

17 Surface

Zoning: CMX (Commercial Mixed Use)

APN: 415-054-03

**Asking Price:** \$3,600,000 \$3,354,000 (\$210.00 PSF)