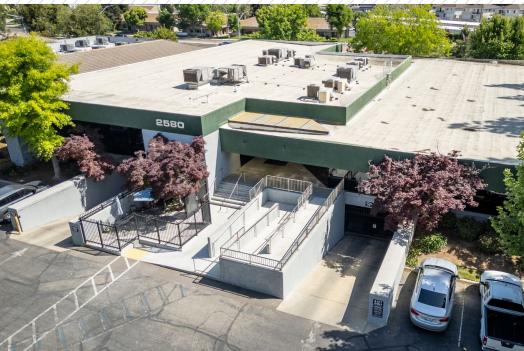

### **AERIAL** OVERVIEW

#### **BUILDING DESCRIPTION:**

The subject asset is a single-story, freestanding office building. The property features excellent exposure on Shaw Avenue as well as secured subterranean parking, a rare amenity for singlestory buildings in Fresno. The structure as well as the landscaping and parking areas have been well maintained with no deferred maintenance. All HVAC units have been serviced annually with some replaced. All units have GPS-F24AC sanitizer units installed. The entrances have been CASp inspected with new sidewalks and ramps/handrails installed during remodels in 2015 and 2016. The building exterior was repainted in 2018. The building is partially furnished with cubicles, desks, chairs, etc. included in the purchase price. An itemization of the furnishings is available on request.