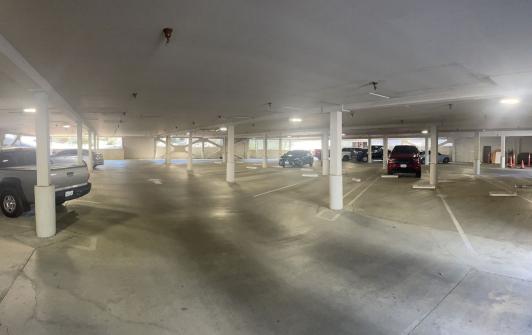

**Building Size:** 15.974± SF Lot Size: 0.93± Acres

Shaw Avenue & Shaw Lane **Cross Streets:** 

**Property Type:** Office Building Fully Improved **Existing Build-Out:** 

Year Built: 1989

Parking: 34 Secured Subterranean

17 Surface

Zoning: CMX (Commercial Mixed Use)

APN: 415-054-03

**Asking Price:** \$3,600,000 \$3,354,000 (\$210.00 PSF)