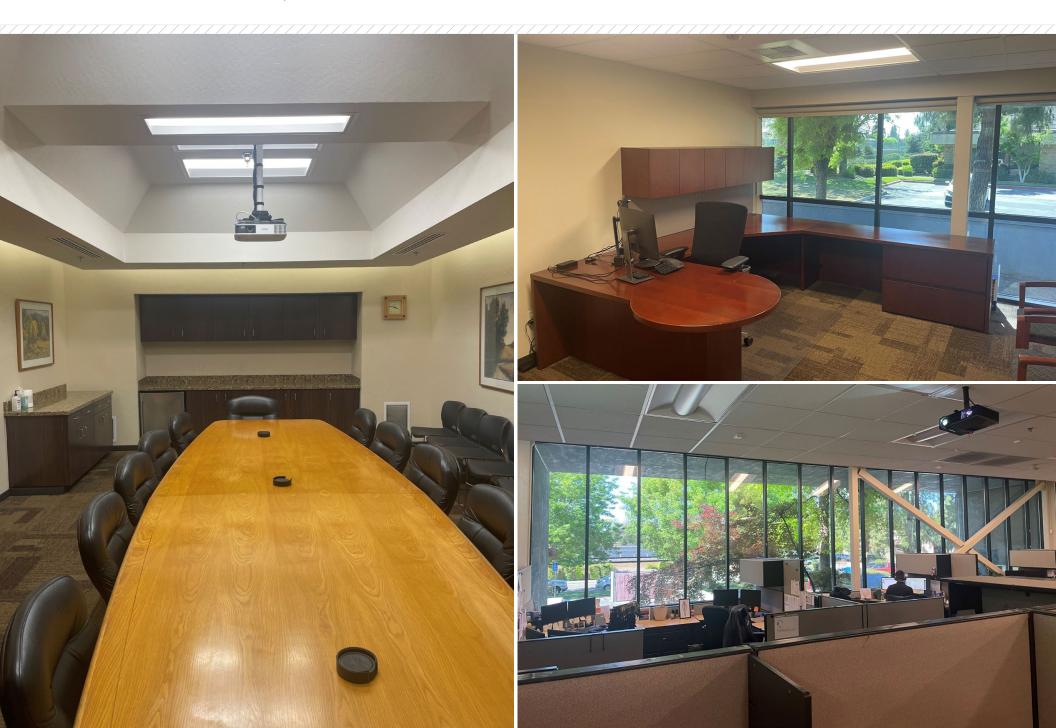

#### **BUILDING DESCRIPTION:**

The subject asset is a single-story, freestanding office building. The property features excellent exposure on Shaw Avenue as well as secured subterranean parking, a rare amenity for singlestory buildings in Fresno. The structure as well as the landscaping and parking areas have been well maintained with no deferred maintenance. All HVAC units have been serviced annually with some replaced. All units have GPS-F24AC sanitizer units installed. The entrances have been CASp inspected with new sidewalks and ramps/handrails installed during remodels in 2015 and 2016. The building exterior was repainted in 2018. The building is partially furnished with cubicles, desks, chairs, etc. included in the purchase price. An itemization of the furnishings is available on request.

IMAGES

W. SHAW LANE - FRESNO, CA

IMAGES