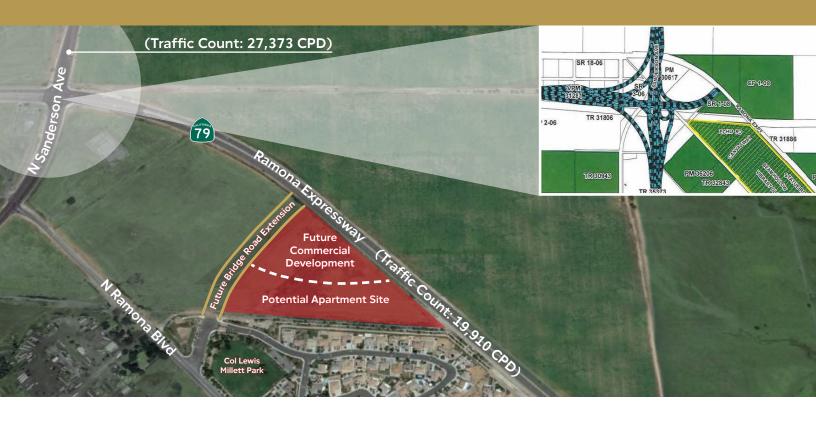

# UP TO 8.13 ACRES ZONED COMMERCIAL (Purchase All or a Portion of the Property) Ideal Mixed-Use Development Opportunity

### PROPERTY HIGHLIGHTS

- Growing residential area
- Adjacent to future Mid County Parkway
- Commercial and Potential Apartment Site
- 1.8 miles from Mt. San Jacinto Community College (approximately 27,000 students)
- Population

#### **DESCRIPTION**

The subject property is located at the SEC of the intersection of Ramona Expressway and Highway 79 (Mid-County Parkway) in the City of San Jacinto. The Mid-County Parkway is a 16-mile transportation corridor which is designed to accommodate traffic congestion associated with the significant development planned for the area. This regional transportation corridor links the cities of Perris, San Jacinto, Hemet, Banning and Beaumont, along with access between Interstate 215 and Interstate 10. The area continues to thrive through new growth and large residential communities planned in the surrounding area of the subject property.