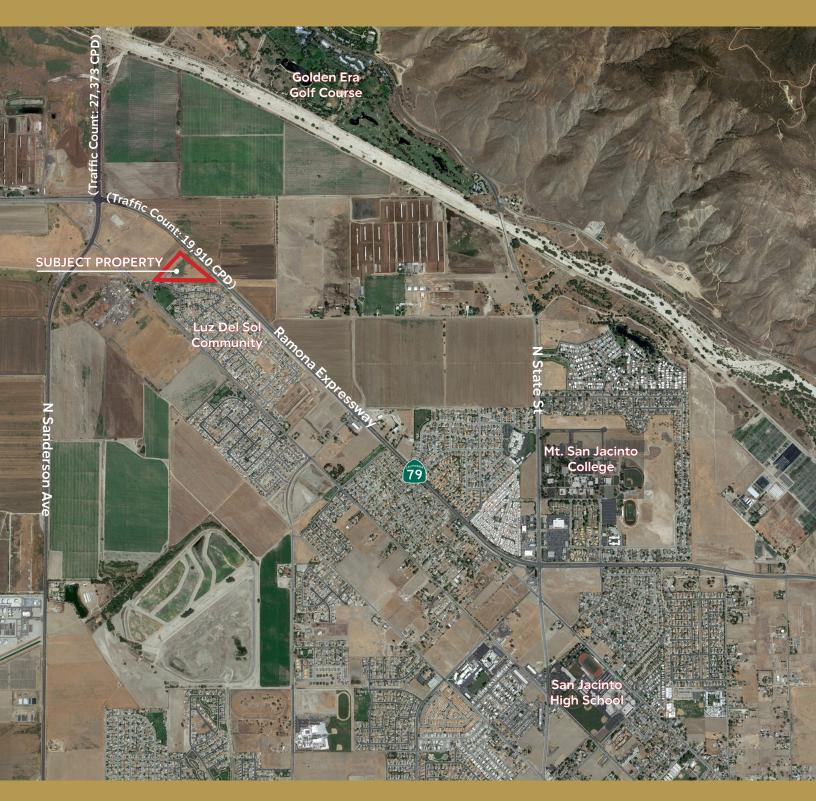

# UP TO 8.13 ACRES ZONED COMMERCIAL (Purchase All or a Portion of the Property) Ideal Mixed-Use Development Opportunity

### PROPERTY HIGHLIGHTS

- Growing residential area
- Adjacent to future Mid County Parkway
- Commercial and Potential Apartment Site
- 1.8 miles from Mt. San Jacinto Community College (approximately 27,000 students)
- Population

#### **DESCRIPTION**

The subject property is located at the SEC of the intersection of Ramona Expressway and Highway 79 (Mid-County Parkway) in the City of San Jacinto. The Mid-County Parkway is a 16-mile transportation corridor which is designed to accommodate traffic congestion associated with the significant development planned for the area. This regional transportation corridor links the cities of Perris, San Jacinto, Hemet, Banning and Beaumont, along with access between Interstate 215 and Interstate 10. The area continues to thrive through new growth and large residential communities planned in the surrounding area of the subject property.