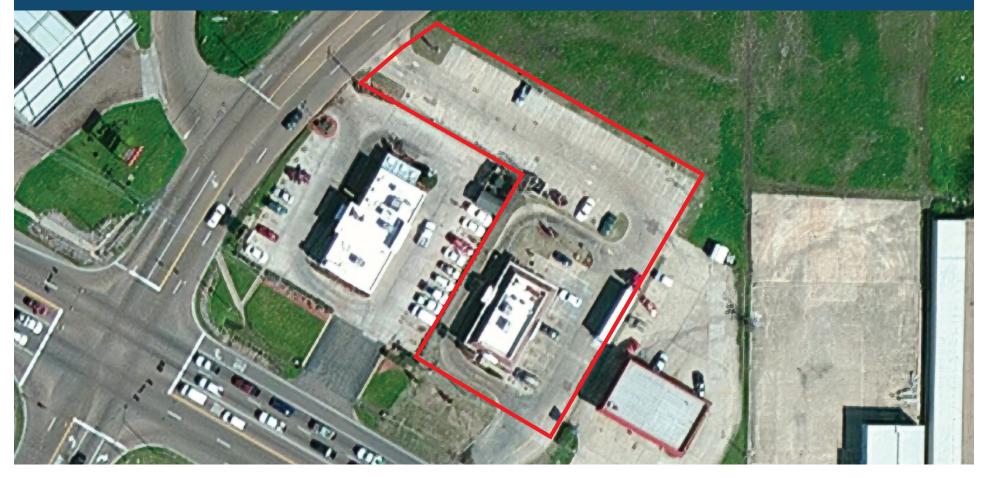

## 3276 Highway 80 W Jackson, MS 39204

Freestanding building situated on a major thoroughfare, US-80, and within 1 mile of Interstates 20 and 220.Located on a hard corner, accessible through both the main entrance on US-80 and a local point of ingress/egress on John R. Lynch Street.

#### **AERIAL & TRAFFIC COUNTS**

Meili Viera Porter Broker, MBA, MSRED (321) 848-7344 MeilieViera@icloud.com

Andy Waterman
Broker, Owner
(321) 544-5555
andywaterman55@gmail.com