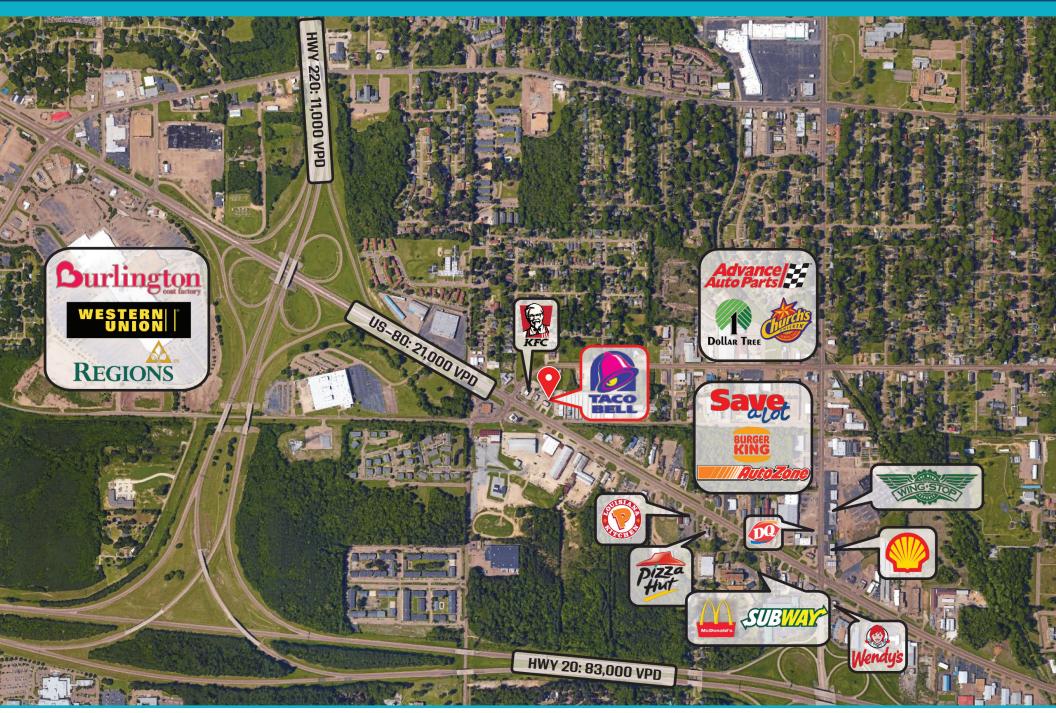

#### **AERIAL & TRAFFIC COUNTS**

Meili Viera Porter Broker, MBA, MSRED (321) 848-7344 MeilieViera@icloud.com

Andy Waterman
Broker, Owner
(321) 544-5555
andywaterman55@gmail.com

## 3276 Highway 80 W Jackson, MS 39204

Freestanding building situated on a major thoroughfare, US-80, and within 1 mile of Interstates 20 and 220.Located on a hard corner, accessible through both the main entrance on US-80 and a local point of ingress/egress on John R. Lynch Street.