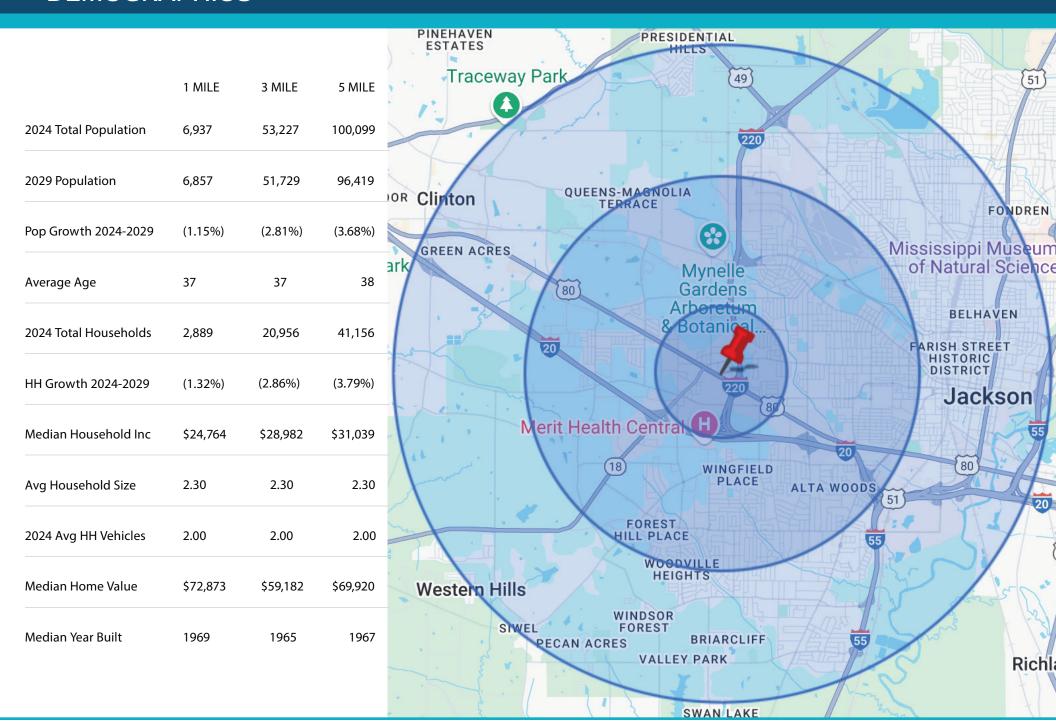

tates. They are also a major franchisee of Buffalo Wild Wings & numerous other brands and have Strong financials



| RENT SCHEDULE       |              |             |
|---------------------|--------------|-------------|
| PERIOD              | MONTHLY RENT | ANNUAL RENT |
| Jan 2021 – Dec 2025 | \$16,930     | \$203,160   |
| Jan 2026 – Dec 2030 | \$18,623     | \$223,476   |
| Jan 2031 – Dec 2035 | \$20,485     | \$245,824   |
| RENEWAL OPTIONS     |              |             |
| Jan 2036 – Dec 2040 | \$22,534     | \$270,406   |
| Jan 2041 – Dec 2045 | \$24,787     | \$297,447   |
| Jan 2046 – Dec 2050 | \$27,266     | \$327,192   |
| Jan 2051 – Dec 2055 | \$29,933     | \$359,911   |
| Jan 2056 – Dec 2060 | \$32,922     | \$395,902   |



## PHOTOS













### **DEMOGRAPHICS**





#### **AERIAL & TRAFFIC COUNTS**













Meili Viera Porter Broker, MBA, MSRED (321) 848-7344 MeilieViera@icloud.com

Andy Waterman
Broker, Owner
(321) 544-5555
andywaterman55@gmail.com