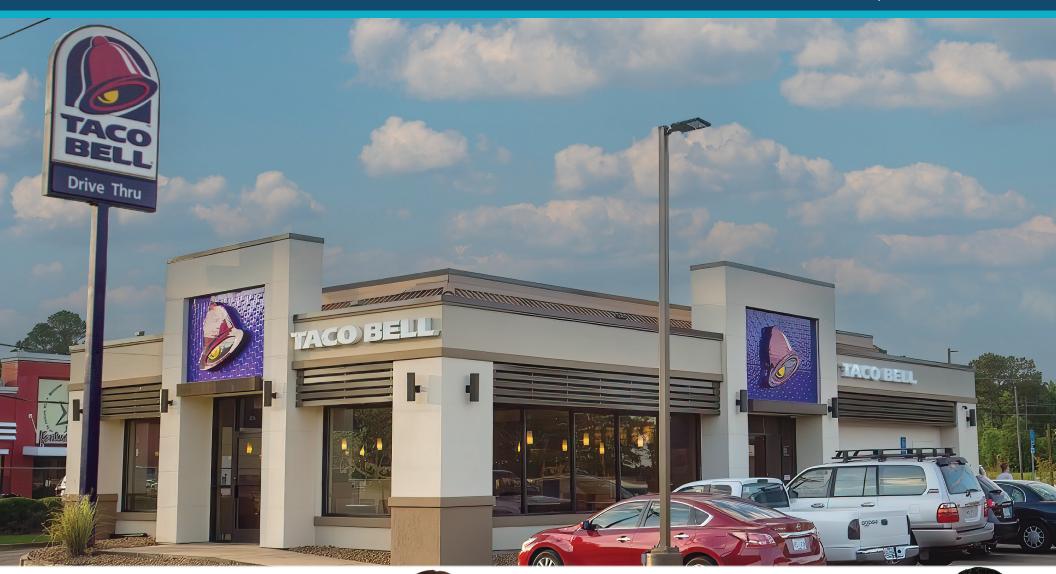

## 3276 Highway 80 W Jackson, MS 39204

Freestanding building situated on a major thoroughfare, US-80, and within 1 mile of Interstates 20 and 220.Located on a hard corner, accessible through both the main entrance on US-80 and a local point of ingress/egress on John R. Lynch Street.

# TENANT - Taco Bell Pacific Bells, LLC

- Net Operating Income 2025 -\$203,160; 2026 - \$223,476
- 2025 Cap Rate 5.49% on 2025 rent
- <u>2026 Cap Rate</u> 10% increase on rent as of 1/1/2026 (6%)
- Lease Type Absolute NNN
- Landlord responsibilities None
- Remaining Lease Term 11 years; Lease
   Expiration: 12/31/2035
- Pacific Bells, LLC Franchisee, one of the largest and most successful Taco Bell operators in the country; operating more than 271 stores in 9 states. They are also a major franchisee of Buffalo Wild Wings & numerous other brands and have Strong financials