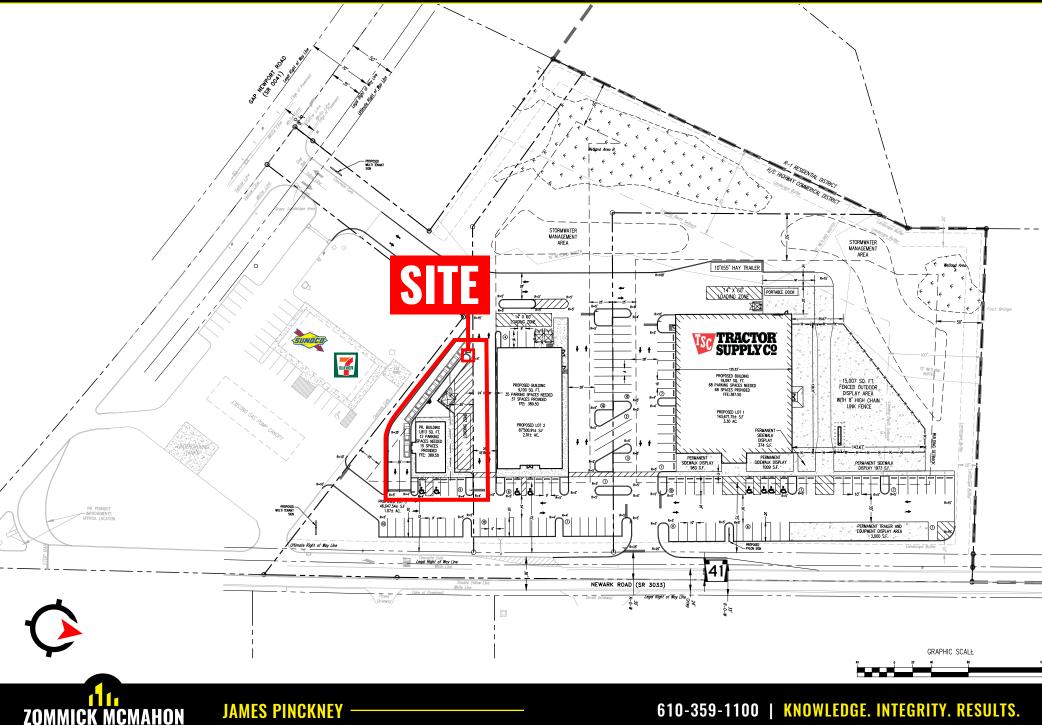

### **PROPERTY SITE PLAN**

### 821 NEWARK ROAD | TOUGHKENAMON, PA 19374

FOR SALE

P: 610.359.1100 | C: 610.453.2569 | E: jpinckney@zmcre.com

610-359-1100 | KNOWLEDGE. INTEGRITY. RESULTS.

1306 Wilmington Pike, Suite A-2 | West Chester, PA 19382 | www.zmcre.com