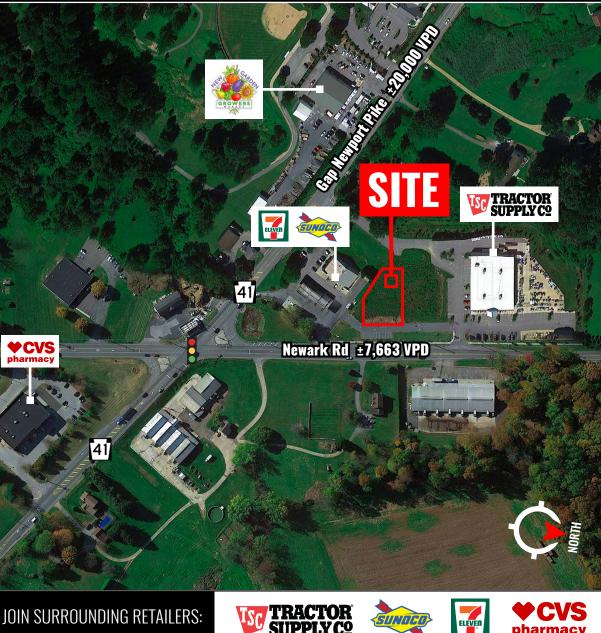

### **PROPERTY FEATURES / HIGHLIGHTS**

- ±1.00 Acre of Land Available For Sale in Toughkenamon
- Drive thru possible
- Join Tractor Supply Co. & surrounding national retailers
- Strong Traffic Counts: 27,000 VPD at the intersection of Route 41 & Newark Road
- Great Visibility and Signage Opportunity on Newark Road

## RETAIL MARKET AERIAL