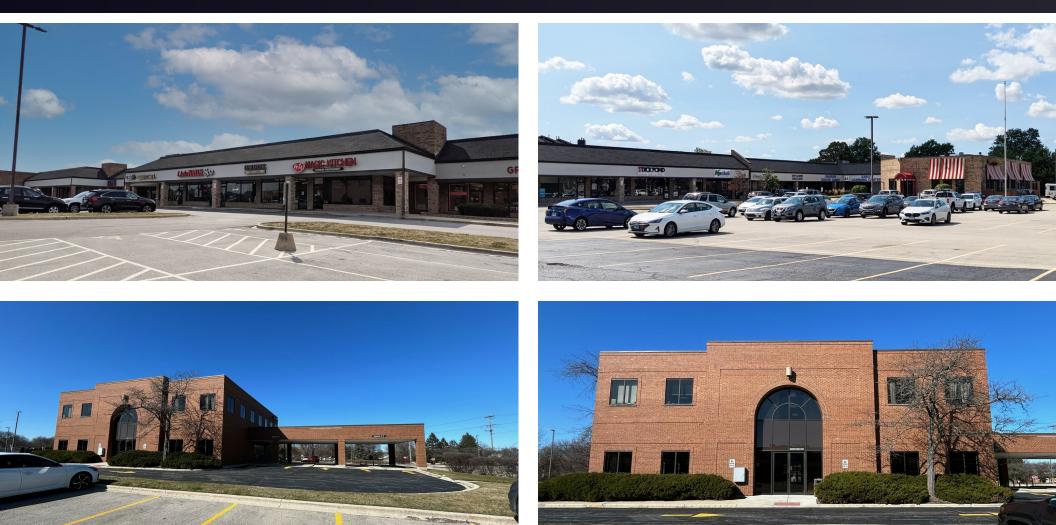

### **PROPERTY OVERVIEW**

This Bustling Shopping Center in Lisle Illinois has space available immediately. Perfect for your service business, specialty retail or office location. Just minutes from Benedictine University, Benet Academy, North Central College, downtown Naperville and Morton Arboretum. A dense population of diverse and affluent people surround this center. Maple Avenue, a major east-west thoroughfare, offers a traffic count of nearly 20,000 cars per day. Lease rates \$20.00-\$27.00/per square foot NNN.

### **PROPERTY HIGHLIGHTS**

- - Affluent, dense Lisle/Naperville demographics
- - 850 feet of frontage along busy Maple Avenue
- Convenient access from Naper Blvd, Ogden Ave, Rte 53 and I-355

Above information is from sources believed reliable. No responsibility is taken for errors or omissions. Property is offered subject to change in status or withdrawal without notice.