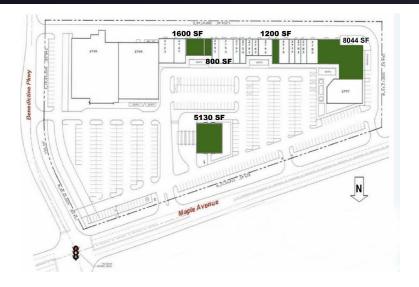

### **AVAILABLE SPACES**

| SUITE         | TENANT    | SIZE (SF) | LEASE TYPE | LEASE RATE | DESCRIPTION                              |
|---------------|-----------|-----------|------------|------------|------------------------------------------|
| 2733 Maple    | Available | 1,600 SF  | NNN        | \$21 PSF   | -                                        |
| 2735 Maple    | Available | 800 SF    | NNN        | \$22 PSF   | -                                        |
| 2771 Maple    | Available | 1,200 SF  | NNN        | \$20 PSF   | -                                        |
| 2745 Maple    | Available | 5,130 SF  | NNN        | \$27 PSF   | -                                        |
| 2793 Maple    | Available | 8,044 SF  | NNN        | Negotiable | Available Fall 2024                      |
| 2733-35 Maple | Available | 2,400 SF  | NNN        | Negotiable | Potential combination of adjacent suites |