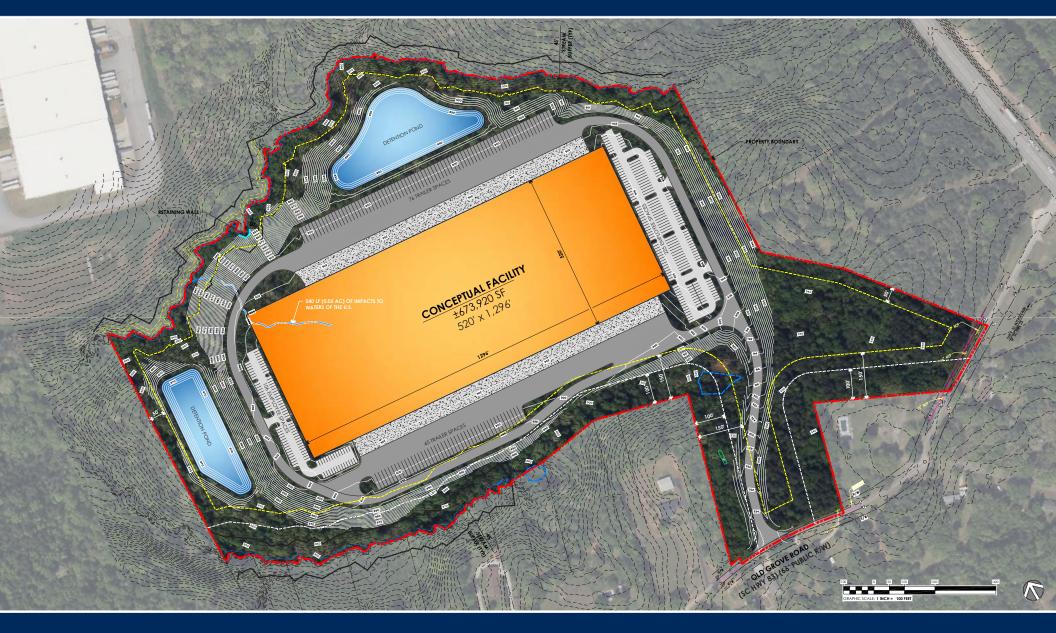

# **PROPERTY** HIGHLIGHTS

Conceptual building 673,920 SF at 520' x 1,296'

Ample trailer and employee parking capacity

**9** 

Central Location in the Greenville MSA in the Donaldson Center Corridor

- Ompose Proximity to GSP International Airport, BMW and the Inland Port
  - Excellent Ingress / Egress to I-85 via Augusta Rd (Hwy 25) and I-385 via I-185
- Ability to provide a campus-like environment with tenant controlled auto and trailer parking

## SITE PLAN

Water: Greenville Water

()

Ryan Koop, SIOR Senior Director | Cushman & Wakefield +1 864 200 6527 ryan.koop@cushwake.com Marcus Cornelius, SIOR First Vice President | CBRE +1 864 527 6081 marcus.corneliusiv@cbre.com Campbell Lewis, SIOR First Vice President | CBRE +1 864 527 6041 campbell.lewis@cbre.com