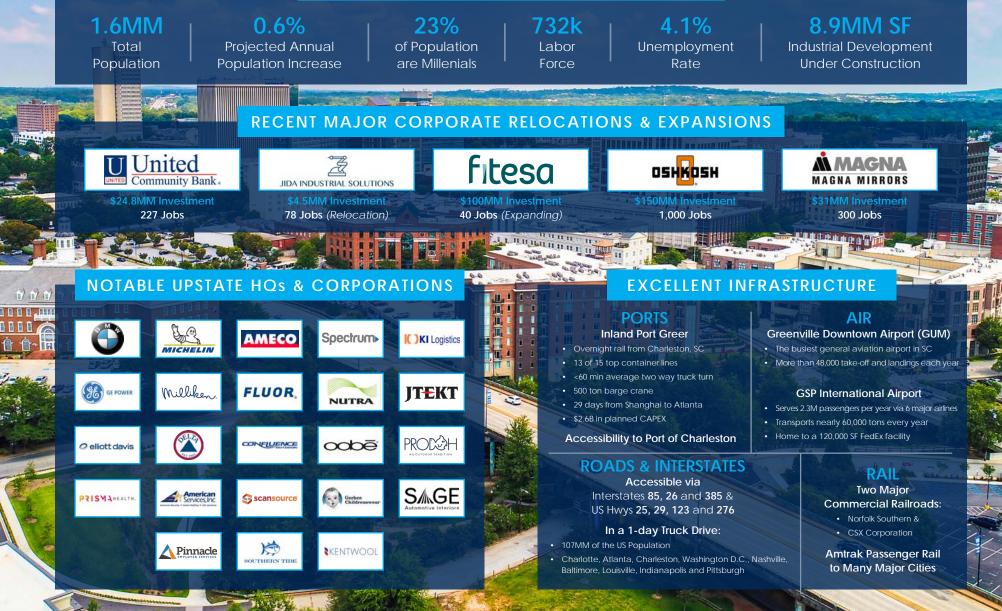

## WHY UPSATE, SC?

The Greenville-Spartanburg area is the most active business district in South Carolina. With a host of businesses and central Southeast connectivity, the area is home to 1.6M People and some of the Southeast's largest companies.