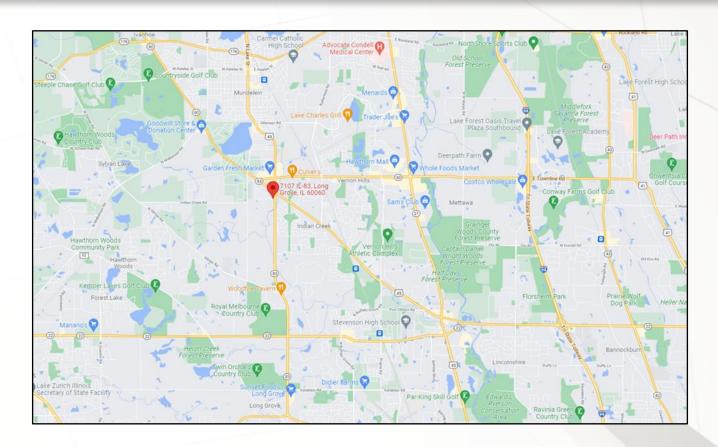

# **Area Highlights**

- Hawthorn Shopping Mall
- Medline-Dynacor
- Advocate Condell Medical Center
- Stevenson High School
- Carmel Catholic High School

- Hawthorn Woods Country Club
- Royal Melbourne Country Club
- Kemper Lake Golf Course
- Countryside Golf Course
- Steeple Chase Golf Course

## **Area Information**