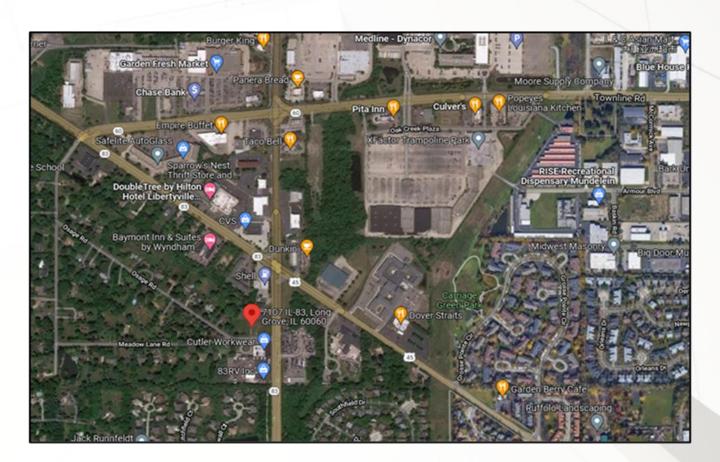

# **Area Highlights**

- Hawthorn Shopping Mall
- Medline-Dynacor
- Advocate Condell Medical Center
- Stevenson High School
- Carmel Catholic High School

- Hawthorn Woods Country Club
- Royal Melbourne Country Club
- Kemper Lake Golf Course
- Countryside Golf Course
- Steeple Chase Golf Course

## **Area Information**