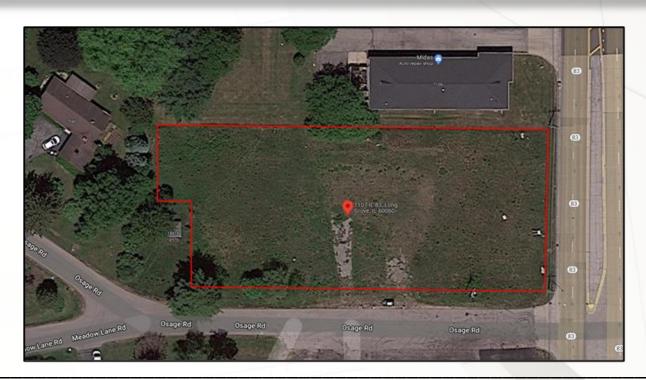

## **Aerial Photo**

RON ROBERTI – 847.651.0656 ron@resourcecommercial.net BRENDA SLAVIK – 847.508.9399 brenda@resourcecommercial.net 5 Revere Dr., Suite 200 Northbrook IL 60062

7107 N. Route 83, Long Grove IL

#### Site Highlights:

- 1.0 Acre 43,560 sf
- Zoned B-2
- Potential Uses Restaurant, Medical, Office, Retail
  - Site was previously approved for a 7,000 sf retail center.
     Supporting documents available upon request
- PIN 15-06-103-031
- Taxes \$7,377 (2021)
- Surrounded by commercial, business, schools and golf courses
- Excellent daytime and evening demographics