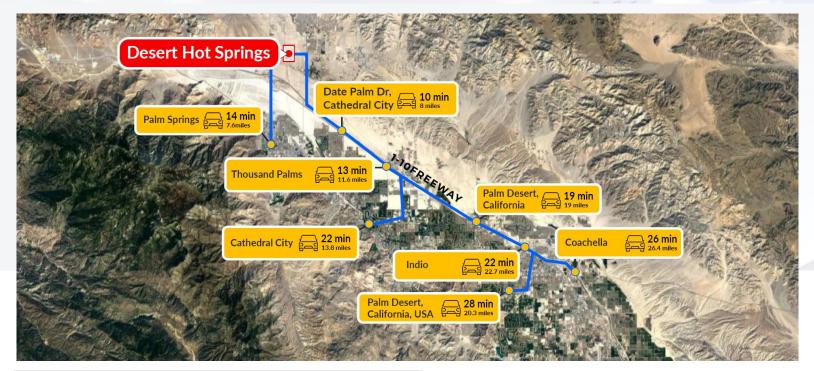

### Industrial Outdoor Storage or BTS

16786 LITTLE MORONGO ROAD, DHS, CA 92240 40 Acres of Land