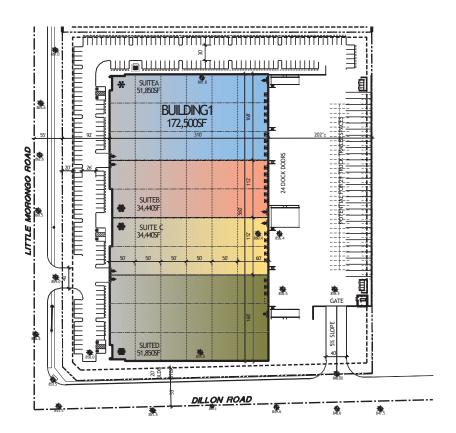

#### South Project

☐ Land: 10 acres

☐ Building: 180,000 SF

w/ smaller sizes

## South Project Options

Suite A

Square Footage 50,000 SF

Ceiling Clear Height: 36'

Power: 8,000 Amp, 480, 3PH

Doors: DH - 9 GL - 2

Parking: 64 Cars Stalls w/ 10

Excess trailer stalls

Suite C

Square Footage 35,000 SF

Ceiling Clear Height: 36'

Power: 4,000 Amp, 480, 3PH

Doors: DH - 6 GL - 2

Parking: 64 Car Stalls w/ 10

Excess trailer stalls

Suite B

Square Footage 35,000 SF

Ceiling Clear Height: 2 36'

Power: 4,000 Amp, 480, 3PH

Doors: DH - 7 G

Parking: 64 Car Stalls w/10

Excess Trailer stalls

Suite D

Square Footage 50,000 SF

Ceiling Clear Height: 36'

Power: 8,000 Amp, 480, 3PH

Doors: DH - 6 GL - 2

Parking: 64 Car Stalls w/ 10

Excess trailer stalls