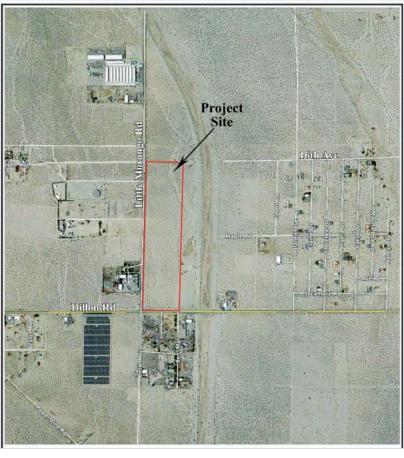

### Proposed Master Site Plan

16786 LITTLE MORONGO ROAD, DHS, CA 92240 40 Acres of Land