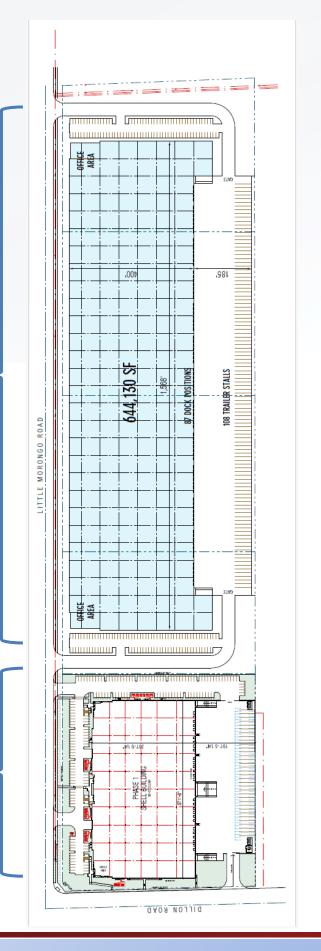

### Proposed Master Site Plan

16786 LITTLE MORONGO ROAD, DHS, CA 92240 40 Acres of Land

### North Project

☐ Land: 30 acres

☐ Building: 650,000 SF

#### South Project

☐ Land: 10 acres

☐ Building: 180,000 SF

w/ smaller sizes