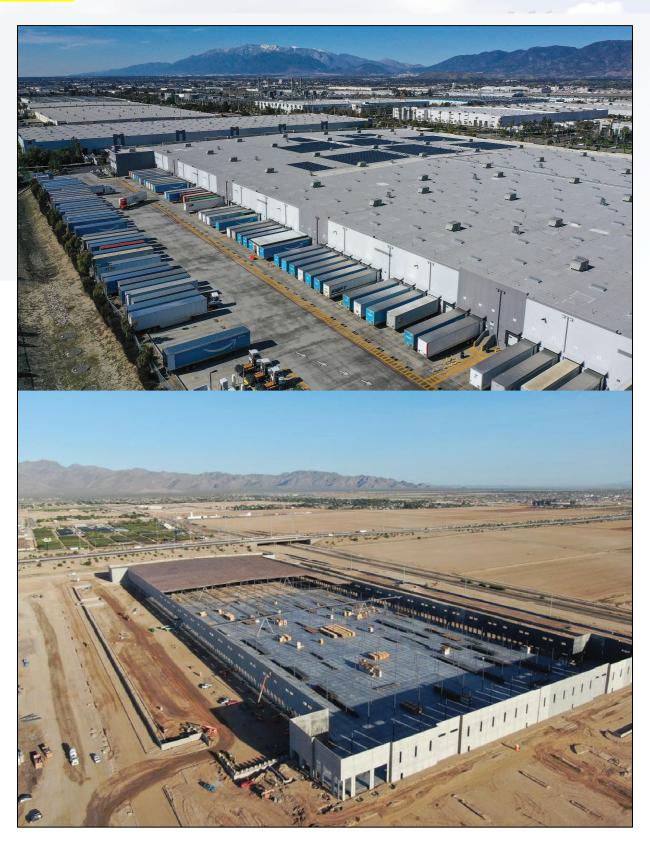

### Build to your preferences

16786 LITTLE MORONGO ROAD, DHS, CA 92240 40 Acres of Land