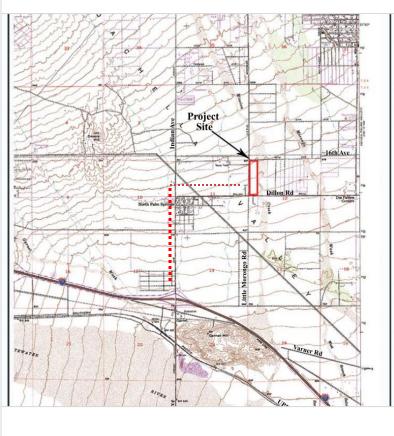

### Proposed Master Site Plan

16786 LITTLE MORONGO ROAD, DHS, CA 92240 40 Acres of Land