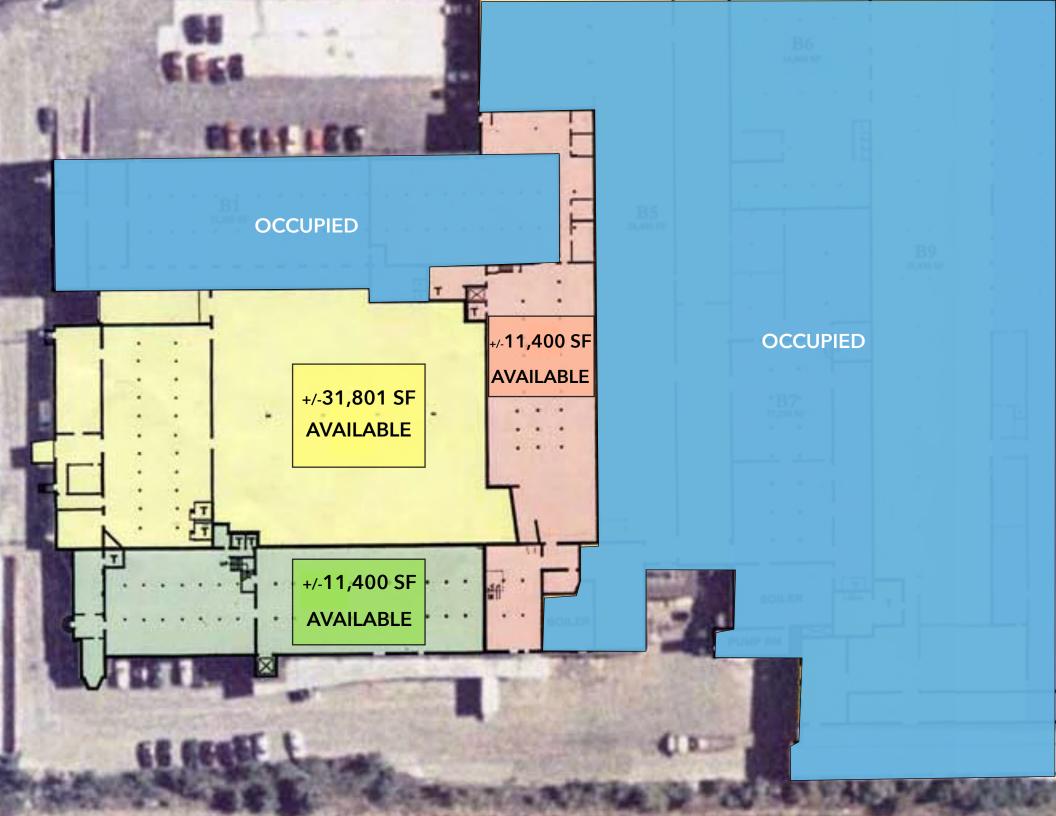

Senior Associate Charlie@BurgessProperties.com

SPACES AVAILABLE 11,400 SF 13,600 SF 31,801 SF

• 56,801 SF (Total)

CLEAR AMPLE HEIGHT PARKING 14' - 23'

**HEAVY** G POWER MBTA ORANGE LINE +/- 1.0mi ACCESS **#100** BUS directly on Fellsway