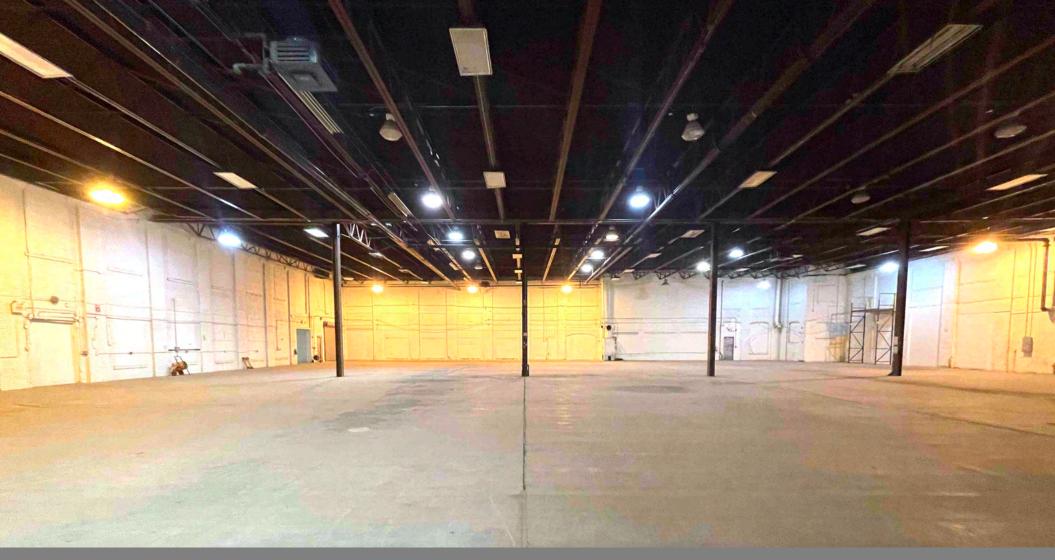

Senior Associate Charlie@BurgessProperties.com

SPACES AVAILABLE 11,400 SF 13,600 SF 31,801 SF

• 56,801 SF (Total)

CLEAR AMPLE HEIGHT PARKING 14' - 23'

**HEAVY** G POWER MBTA ORANGE LINE +/- 1.0mi ACCESS **#100** BUS directly on Fellsway