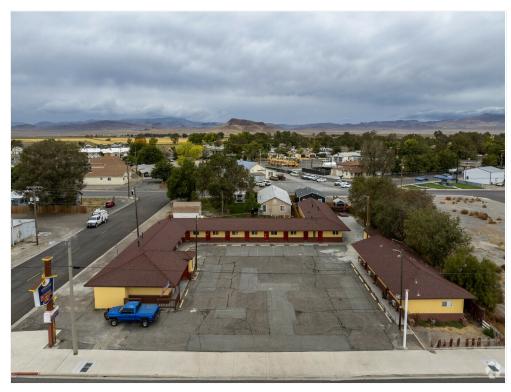

Portfolio of 3 Properties for Sale

Price: \$5,500,000

RE/MAX Commercial is pleased to present the Lovelock Inn for sale in Lovelock, NV. A great investment opportunity comprised of a 37 rooms motel called Lovelock Inn. Property also has a restaurant that could be opened or leased out. Occupancy is increasing as mining activity picks up. Recent property upgrades including new roof and exterior paint. The Lovelock Inn is also available for sale with the Lovelock Nugget Motel that has 17 rooms and It also includes the Brookwood Motel and RV Park that has 41 mobile home spaces and a 9 room motel. The property is almost 4 acres in size.

- 55 Cornell ave, \$2,500,000
- 205 Cornell, \$1,800,000
- 515 Cornell, \$1,200,000

Portfolio of 3 Properties for Sale

RE/MAX Commercial is pleased to present the Lovelock Inn for sale in Lovelock, NV. A great investment opportunity comprised of a 37 rooms motel called Lovelock Inn. Property also has a restaurant that could be opened or leased out. Occupancy is increasing as mining activity picks up. Recent property upgrades including new roof and exterior paint. The Lovelock Inn is also available for sale with the Lovelock Nugget Motel that has 17 rooms and It also includes the Brookwood Motel and RV Park that has 41 mobile home spaces and a 9 room motel. The property is almost 4 acres in size.