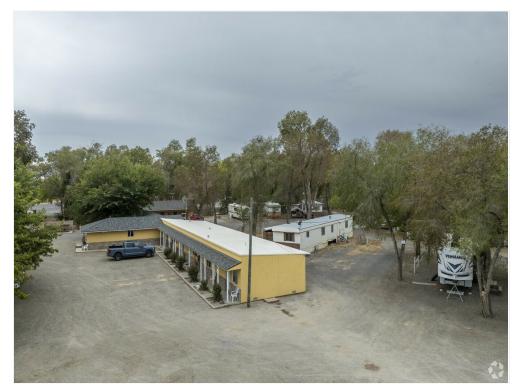

Portfolio of 3 Properties for Sale

Price: \$5,500,000

RE/MAX Commercial is pleased to present the Lovelock Inn for sale in Lovelock, NV. A great investment opportunity comprised of a 37 rooms motel called Lovelock Inn. Property also has a restaurant that could be opened or leased out. Occupancy is increasing as mining activity picks up. Recent property upgrades including new roof and exterior paint. The Lovelock Inn is also available for sale with the Lovelock Nugget Motel that has 17 rooms and It also includes the Brookwood Motel and RV Park that has 41 mobile home spaces and a 9 room motel. The property is almost 4 acres in size.

- 55 Cornell ave, \$2,500,000
- 205 Cornell, \$1,800,000
- 515 Cornell, \$1,200,000

Portfolio of 3 Properties for Sale

RE/MAX Commercial is pleased to present the Lovelock Inn for sale in Lovelock, NV. A great investment opportunity comprised of a 37 rooms motel called Lovelock Inn. Property also has a restaurant that could be opened or leased out. Occupancy is increasing as mining activity picks up. Recent property upgrades including new roof and exterior paint. The Lovelock Inn is also available for sale with the Lovelock Nugget Motel that has 17 rooms and It also includes the Brookwood Motel and RV Park that has 41 mobile home spaces and a 9 room motel. The property is almost 4 acres in size.