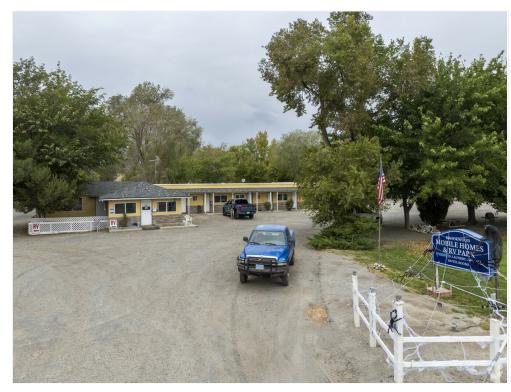

Portfolio of 3 Properties for Sale

Price: \$5,500,000

RE/MAX Commercial is pleased to present the Lovelock Inn for sale in Lovelock, NV. A great investment opportunity comprised of a 37 rooms motel called Lovelock Inn. Property also has a restaurant that could be opened or leased out. Occupancy is increasing as mining activity picks up. Recent property upgrades including new roof and exterior paint. The Lovelock Inn is also available for sale with the Lovelock Nugget Motel that has 17 rooms and It also includes the Brookwood Motel and RV Park that has 41 mobile home spaces and a 9 room motel. The property is almost 4 acres in size.

- 55 Cornell ave, \$2,500,000
- 205 Cornell, \$1,800,000
- 515 Cornell, \$1,200,000

Portfolio of 3 Properties for Sale

RE/MAX Commercial is pleased to present the Lovelock Inn for sale in Lovelock, NV. A great investment opportunity comprised of a 37 rooms motel called Lovelock Inn. Property also has a restaurant that could be opened or leased out. Occupancy is increasing as mining activity picks up. Recent property upgrades including new roof and exterior paint. The Lovelock Inn is also available for sale with the Lovelock Nugget Motel that has 17 rooms and It also includes the Brookwood Motel and RV Park that has 41 mobile home spaces and a 9 room motel. The property is almost 4 acres in size.