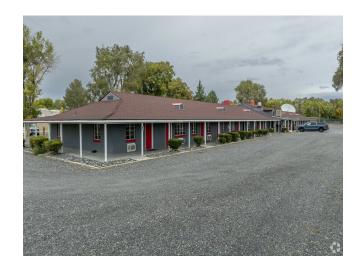

Portfolio of 3 Properties for Sale

Price: \$5,500,000

RE/MAX Commercial is pleased to present the Lovelock Inn for sale in Lovelock, NV. A great investment opportunity comprised of a 37 rooms motel called Lovelock Inn. Property also has a restaurant that could be opened or leased out. Occupancy is increasing as mining activity picks up. Recent property upgrades including new roof and exterior paint. The Lovelock Inn is also available for sale with the Lovelock Nugget Motel that has 17 rooms and It also includes the Brookwood Motel and RV Park that has 41 mobile home spaces and a 9 room motel. The property is almost 4 acres in size.

- 55 Cornell ave, \$2,500,000
- 205 Cornell, \$1,800,000
- 515 Cornell, \$1,200,000

Portfolio of 3 Properties for Sale

RE/MAX Commercial is pleased to present the Lovelock Inn for sale in Lovelock, NV. A great investment opportunity comprised of a 37 rooms motel called Lovelock Inn. Property also has a restaurant that could be opened or leased out. Occupancy is increasing as mining activity picks up. Recent property upgrades including new roof and exterior paint. The Lovelock Inn is also available for sale with the Lovelock Nugget Motel that has 17 rooms and It also includes the Brookwood Motel and RV Park that has 41 mobile home spaces and a 9 room motel. The property is almost 4 acres in size.