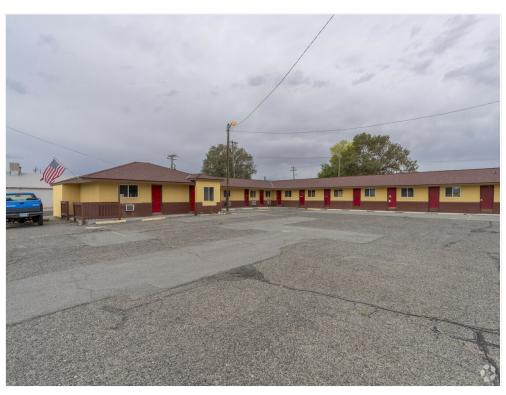

Portfolio of 3 Properties for Sale

Price: \$5,500,000

RE/MAX Commercial is pleased to present the Lovelock Inn for sale in Lovelock, NV. A great investment opportunity comprised of a 37 rooms motel called Lovelock Inn. Property also has a restaurant that could be opened or leased out. Occupancy is increasing as mining activity picks up. Recent property upgrades including new roof and exterior paint. The Lovelock Inn is also available for sale with the Lovelock Nugget Motel that has 17 rooms and It also includes the Brookwood Motel and RV Park that has 41 mobile home spaces and a 9 room motel. The property is almost 4 acres in size.

- 55 Cornell ave, \$2,500,000
- 205 Cornell, \$1,800,000
- 515 Cornell, \$1,200,000

Portfolio of 3 Properties for Sale

RE/MAX Commercial is pleased to present the Lovelock Inn for sale in Lovelock, NV. A great investment opportunity comprised of a 37 rooms motel called Lovelock Inn. Property also has a restaurant that could be opened or leased out. Occupancy is increasing as mining activity picks up. Recent property upgrades including new roof and exterior paint. The Lovelock Inn is also available for sale with the Lovelock Nugget Motel that has 17 rooms and It also includes the Brookwood Motel and RV Park that has 41 mobile home spaces and a 9 room motel. The property is almost 4 acres in size.