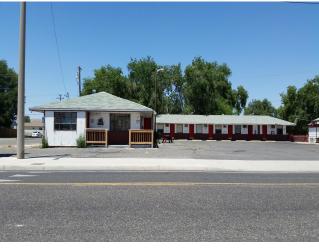

Portfolio of 3 Properties for Sale

Price: \$5,500,000

RE/MAX Commercial is pleased to present the Lovelock Inn for sale in Lovelock, NV. A great investment opportunity comprised of a 37 rooms motel called Lovelock Inn. Property also has a restaurant that could be opened or leased out. Occupancy is increasing as mining activity picks up. Recent property upgrades including new roof and exterior paint. The Lovelock Inn is also available for sale with the Lovelock Nugget Motel that has 17 rooms and It also includes the Brookwood Motel and RV Park that has 41 mobile home spaces and a 9 room motel. The property is almost 4 acres in size.

- 55 Cornell ave, \$2,500,000
- 205 Cornell, \$1,800,000
- 515 Cornell, \$1,200,000

Portfolio of 3 Properties for Sale

RE/MAX Commercial is pleased to present the Lovelock Inn for sale in Lovelock, NV. A great investment opportunity comprised of a 37 rooms motel called Lovelock Inn. Property also has a restaurant that could be opened or leased out. Occupancy is increasing as mining activity picks up. Recent property upgrades including new roof and exterior paint. The Lovelock Inn is also available for sale with the Lovelock Nugget Motel that has 17 rooms and It also includes the Brookwood Motel and RV Park that has 41 mobile home spaces and a 9 room motel. The property is almost 4 acres in size.