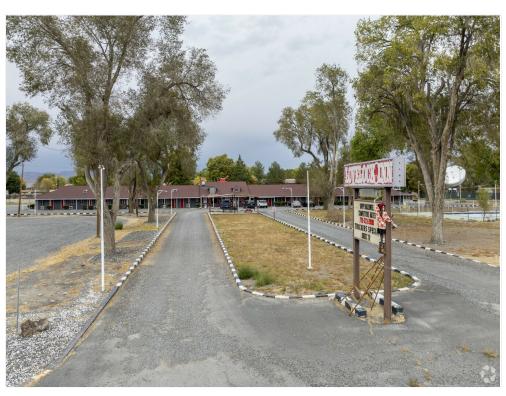

Portfolio of 3 Properties for Sale

Price: \$5,500,000

RE/MAX Commercial is pleased to present the Lovelock Inn for sale in Lovelock, NV. A great investment opportunity comprised of a 37 rooms motel called Lovelock Inn. Property also has a restaurant that could be opened or leased out. Occupancy is increasing as mining activity picks up. Recent property upgrades including new roof and exterior paint. The Lovelock Inn is also available for sale with the Lovelock Nugget Motel that has 17 rooms and It also includes the Brookwood Motel and RV Park that has 41 mobile home spaces and a 9 room motel. The property is almost 4 acres in size.

- 55 Cornell ave, \$2,500,000
- 205 Cornell, \$1,800,000
- 515 Cornell, \$1,200,000

Portfolio of 3 Properties for Sale

RE/MAX Commercial is pleased to present the Lovelock Inn for sale in Lovelock, NV. A great investment opportunity comprised of a 37 rooms motel called Lovelock Inn. Property also has a restaurant that could be opened or leased out. Occupancy is increasing as mining activity picks up. Recent property upgrades including new roof and exterior paint. The Lovelock Inn is also available for sale with the Lovelock Nugget Motel that has 17 rooms and It also includes the Brookwood Motel and RV Park that has 41 mobile home spaces and a 9 room motel. The property is almost 4 acres in size.