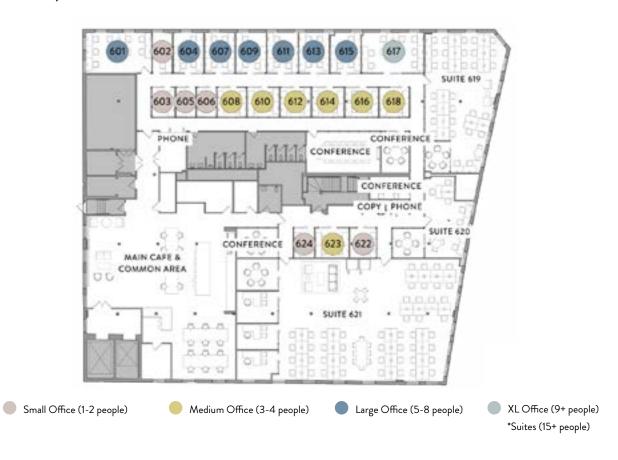

s to locations in 65+ markets across the U.S, U.K., Europe, and Asia.

#### **LOCATION OVERVIEW**

Industrious South Station is located in the southern edge of downtown near Boston's Chinatown & the Leather District. Chinatown's dense mix of shops, restaurants, and housing in historic buildings creates an ever-bustling neighborhood. And the Leather District, a small neighborhood nestled between Dewey Square and Kneeland Street consists of nine distinct blocks. They are noted for their 19th century brick warehouse structures.

South Station is the ideal location for commuters as the MBTA Commuter Rail, Red Line, and major Bus Lines are a 2 minute walk away.







# WORKSPACES

40

**OFFICES** 

8

**SUITES** 

8

**CONFERENCE ROOMS** 



# 5TH FLOOR - 15,500 SF



# 6TH FLOOR - 15,500 SF



# **South Station**

711 Atlantic Ave, Floors 5 & 6, Boston, MA











# FOR MORE INFORMATION, PLEASE CONTACT:

# **JOHN MCHUGH**

Sr Vice President 617.702.8869 john.mchugh@avisonyoung.com

## KIRK WELLER

Sr Vice President 617.456.1363

kirk.weller@avisonyoung.com





© 2024 Avison Young - New England LLC. All rights reserved. E. & O.E.: The information contained herein was obtained from sources which we deem reliable and, while thought to be correct, is not guaranteed by Avison Young.