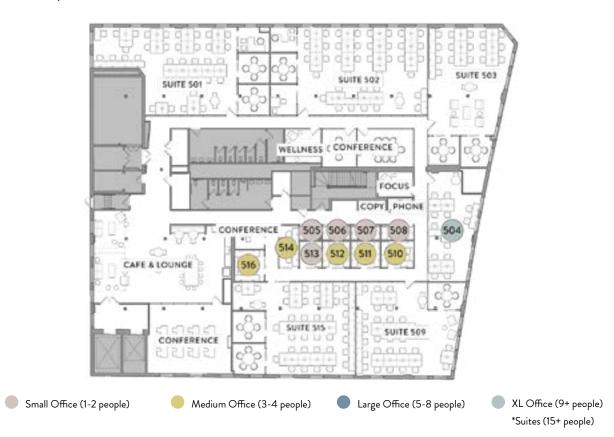

ng, members also have access to locations in 65+ markets across the U.S, U.K., Europe, and Asia.

#### **LOCATION OVERVIEW**

Industrious South Station is located in the southern edge of downtown near Boston's Chinatown & the Leather District. Chinatown's dense mix of shops, restaurants, and housing in historic buildings creates an ever-bustling neighborhood. And the Leather District, a small neighborhood nestled between Dewey Square and Kneeland Street consists of nine distinct blocks. They are noted for their 19th century brick warehouse structures.

South Station is the ideal location for commuters as the MBTA Commuter Rail, Red Line, and major Bus Lines are a 2 minute walk away.







# WORKSPACES

40

**OFFICES** 

8

**SUITES** 

8

**CONFERENCE ROOMS** 



# 5TH FLOOR - 15,500 SF



# 6TH FLOOR - 15,500 SF



# **South Station**

711 Atlantic Ave, Floors 5 & 6, Boston, MA











# FOR MORE INFORMATION, PLEASE CONTACT:

# **JOHN MCHUGH**

Sr Vice President 617.702.8869 john.mchugh@avisonyoung.com

## KIRK WELLER

Sr Vice President 617.456.1363

kirk.weller@avisonyoung.com





© 2024 Avison Young - New England LLC. All rights reserved. E. & O.E.: The information contained herein was obtained from sources which we deem reliable and, while thought to be correct, is not guaranteed by Avison Young.