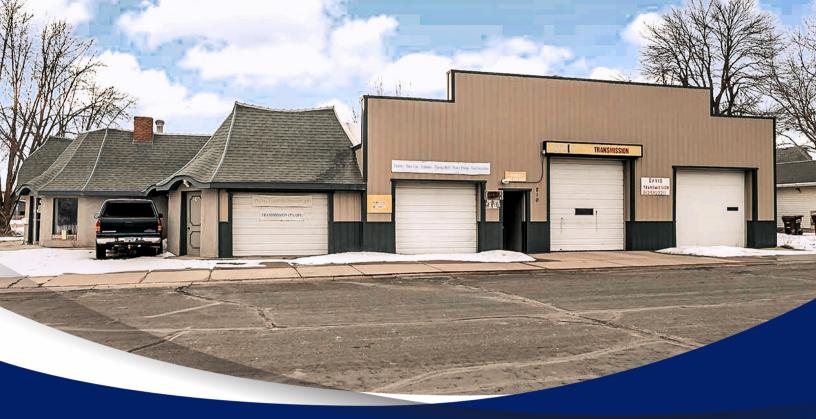

# **210 RAILROAD**

NORWOOD YOUNG AMERICA

|      |                                 | 495,0           | 00   |
|------|---------------------------------|-----------------|------|
| ΤΥΡΕ | BUSINESS/COMMERCIAL, INDUSTRIAL |                 |      |
| SIZE | 6,351 SQFT                      | <b>BUILT IN</b> | 1925 |

### PROPERTY INCLUDES

- 3 METERS / 3
  BATHROOMS
- EXCELLENT USER BUILDING OR INVESTMENT OPPORTUNITY
- GREAT STOREFRONT
  WITH RETAIL SPACE
- AUTO BODY AND MECHANIC SHOP
- FOUR DRIVE-IN DOORS (TWO OVERSIZED)
- PAINT BOOTH, MIXING ROOM, TRUCK HOIST, AND FRAME RACK
- CORNER LOT