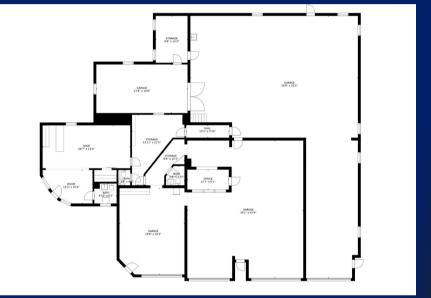

### PROPERTY INCLUDES

- 3 METERS / 3
  BATHROOMS
- EXCELLENT USER BUILDING OR INVESTMENT OPPORTUNITY
- GREAT STOREFRONT
  WITH RETAIL SPACE
- AUTO BODY AND MECHANIC SHOP
- FOUR DRIVE-IN DOORS (TWO OVERSIZED)
- PAINT BOOTH, MIXING ROOM, TRUCK HOIST, AND FRAME RACK
- CORNER LOT