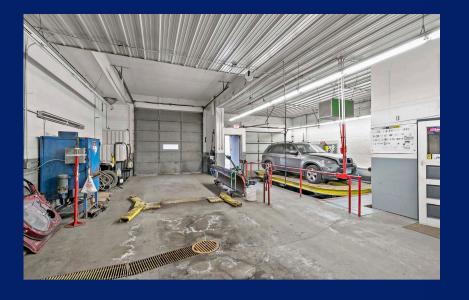

### PROPERTY INCLUDES

- 3 METERS / 3
  BATHROOMS
- EXCELLENT USER BUILDING OR INVESTMENT OPPORTUNITY
- GREAT STOREFRONT
  WITH RETAIL SPACE
- AUTO BODY AND MECHANIC SHOP
- FOUR DRIVE-IN DOORS (TWO OVERSIZED)
- PAINT BOOTH, MIXING ROOM, TRUCK HOIST, AND FRAME RACK
- CORNER LOT