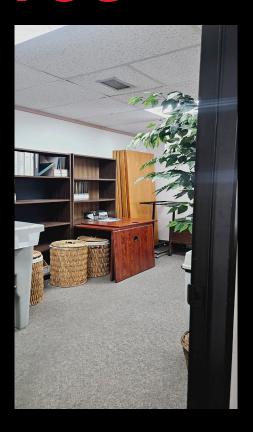

# PROPERTY OVERVIEW | PROPERTY PHOTOS

#### **Property Features**

- Great 2nd floor walk-up unit available
- Located just south of 32 Avenue NE
- Unit 201 has 1,872.4 SF
- Large open reception, 4 large offices, a boardroom, and a kitchenette with a washroom.
- Close to transit (bus line) and walking distance to restaurants
- On-site parking; possible to get 2 designated stalls with this unit.
- Ample visitor parking
- Easy access to Barlow and Deerfoot Trails and 32 Avenue NE
- Base rent of \$5.00/SF; Op Costs of \$10.071/SF (2024)