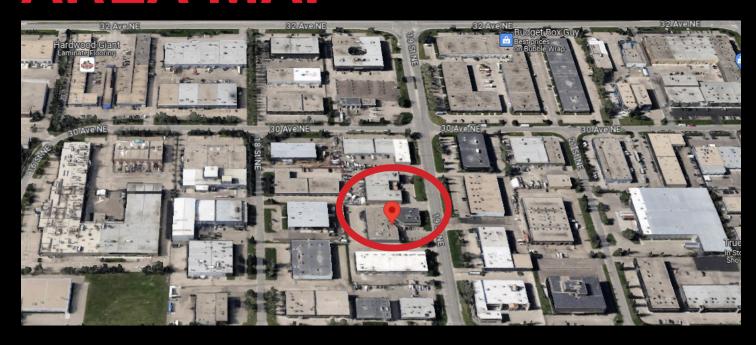

15 - 19 STREET NE** Calgary, AB

Cheri Long, Associate Broker
403-860-9419 | clong@royallepagecommercial.com

Royal LePage® Solutions, Brokerage 205, 264 Midpark Way SE, Calgary, AB Independently Owned & Operated



# PROPERTY OVERVIEW | PROPERTY PHOTOS

### LEASE RATE: \$5.00/SF

#### **Property Features**

- Great 2nd floor walk-up unit available
- Located just south of 32 Avenue NE
- Unit 201 has 1,872.4 SF
- Large open reception, 4 large offices, a boardroom, and a kitchenette with a washroom.
- Close to transit (bus line) and walking distance to restaurants
- On-site parking; possible to get 2 designated stalls with this unit.
- Ample visitor parking
- Easy access to Barlow and Deerfoot Trails and 32 Avenue NE
- Base rent of \$5.00/SF; Op Costs of \$10.071/SF (2024)

## **AREA MAP**