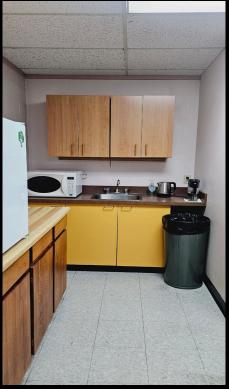

# PROPERTY OVERVIEW | PROPERTY PHOTOS

#### **Property Features**

- Great 2nd floor walk-up unit available
- Located just south of 32 Avenue NE
- Unit 201 has 1,872.4 SF
- Large open reception, 4 large offices, a boardroom, and a kitchenette with a washroom.
- Close to transit (bus line) and walking distance to restaurants
- On-site parking; possible to get 2 designated stalls with this unit.
- Ample visitor parking
- Easy access to Barlow and Deerfoot Trails and 32 Avenue NE
- Base rent of \$5.00/SF; Op Costs of \$10.071/SF (2024)